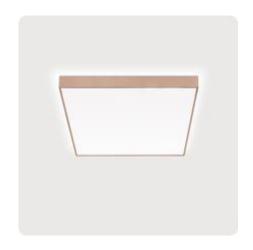

## Cubic-X2

Surface mounted luminaire - Direct/indirect light distribution

Article code: CX2OEE-830M-Q430

Illustrations may only be similar and serve as an orientation.

Cubic-X2. LED. Wall or ceiling mounted luminaire. Luminaire body with distance-spacer. Luminaire body made of high-quality aluminum profile. Surface finish Silver Anodised. Direct light distribution and indirect lighting corona. Colour temperature: 3000K (Warm White). Colour Rendering Index (CRI): >80. Opal diffuser for enhanced light transmission and perfect uniform illumination. Switchable. LxWxH (square). L=430mm. W=430mm. H=75mm.

## Cubic-X2

Surface mounted luminaire - Direct/indirect light distribution

Article code: CX2OEE-830M-Q430

Cubic-X2 LED

Installation Type Surface mounted luminaire

Surface finish Silver Anodised

Light characteristics Direct/indirect light distribution

3000K Colour temperature Colour Rendering Index (CRI) CRI>80 Optical system Opal diffuser Control Switchable Length L/Diameter D (mm) L=430mm Width W (mm) W=430mm Height H (mm) H=75mm Current/Power Medium-Power Luminous Flux 4142lm