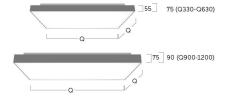

## Cubic-X2

Surface mounted luminaire - Direct/indirect light distribution

Article code: CX2OEE-830M-Q430

Illustrations may only be similar and serve as an orientation.

Cubic-X2. LED. Wall or ceiling mounted luminaire. Luminaire body with distance-spacer. Luminaire body made of high-quality aluminum profile. Surface finish Silver Anodised. Direct light distribution and indirect lighting corona. Colour temperature: 3000K (Warm White). Colour Rendering Index (CRI): >80. Opal diffuser for enhanced light transmission and perfect uniform illumination. Switchable. LxWxH (square). L=430mm. W=430mm. H=75mm.

3000K Colour temperature Colour Rendering Index (CRI) CRI>80 Optical system Opal diffuser Control Switchable Length L/Diameter D (mm) L=430mm Width W (mm) W=430mm Height H (mm) H=75mm Current/Power Medium-Power Luminous Flux 4142lm