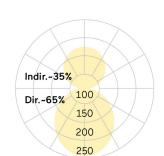

## Cubic-X2

Surface mounted luminaire - Direct/indirect light distribution

Article code: CX2OEE-830M-Q430

Illustrations may only be similar and serve as an orientation.

Cubic-X2. LED. Wall or ceiling mounted luminaire. Luminaire body with distance-spacer. Luminaire body made of high-quality aluminum profile. Surface finish Silver Anodised. Direct light distribution and indirect lighting corona. Colour temperature: 3000K (Warm White). Colour Rendering Index (CRI): >80. Opal diffuser for enhanced light transmission and perfect uniform illumination. Switchable. LxWxH (square). L=430mm. W=430mm. H=75mm.

## Cubic-X2

Surface mounted luminaire - Direct/indirect light distribution

Article code: CX2OEE-830M-Q430

Cubic-X2 LED

Installation Type Surface mounted luminaire

Surface finish Silver Anodised

Light characteristics Direct/indirect light distribution

3000K Colour temperature Colour Rendering Index (CRI) CRI>80 Optical system Opal diffuser Control Switchable Length L/Diameter D (mm) L=430mm Width W (mm) W=430mm Height H (mm) H=75mm Current/Power Medium-Power Luminous Flux 4142lm