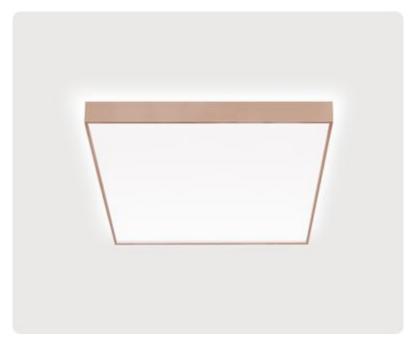

## Cubic-X2

Surface mounted luminaire - Direct/indirect light distribution

Article code: CX2OEE-830M-Q430

Illustrations may only be similar and serve as an orientation.

Cubic-X2. LED. Wall or ceiling mounted luminaire. Luminaire body with distance-spacer. Luminaire body made of high-quality aluminum profile. Surface finish Silver Anodised. Direct light distribution and indirect lighting corona. Colour temperature: 3000K (Warm White). Colour Rendering Index (CRI): >80. Opal diffuser for enhanced light transmission and perfect uniform illumination. Switchable. LxWxH (square). L=430mm. W=430mm. H=75mm.

## Cubic-X2

Surface mounted luminaire - Direct/indirect light distribution

Article code: CX2OEE-830M-Q430

Cubic-X2 LED

Installation Type Surface mounted luminaire

Surface finish Silver Anodised

Light characteristics Direct/indirect light distribution

3000K Colour temperature Colour Rendering Index (CRI) CRI>80 Optical system Opal diffuser Control Switchable Length L/Diameter D (mm) L=430mm Width W (mm) W=430mm Height H (mm) H=75mm Current/Power Medium-Power Luminous Flux 4142lm