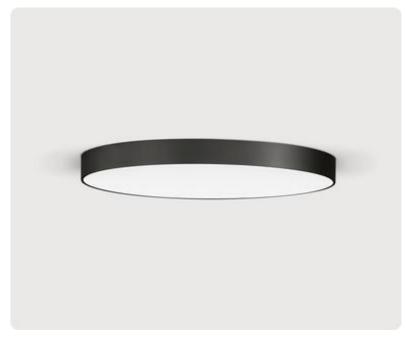

## Basic-A1

Surface mounted luminaire - Direct light distribution

Article code: BA1ABL-830M-D300

Illustrations may only be similar and serve as an orientation.

Basic-A1. LED. Surface mounted luminaire for wall or ceiling mounting with minimalist edge. Luminaire body made of high-quality aluminum profile. Surface finish Jet Black. Direct onlylight distribution. Colour temperature: 3000K (Warm White). Colour Rendering Index (CRI): >80. Microprismatic screen for uniform illumination and reduced luminance in office areas. Dimmable DALI. DxH (round). D= 300mm. H=75mm. Medium-

## Basic-A1

Surface mounted luminaire - Direct light distribution

Article code: BA1ABL-830M-D300

Productname Basic-A1 LED Lamp

Installation Type Surface mounted luminaire

Surface finish Jet Black

Light characteristics Direct light distribution