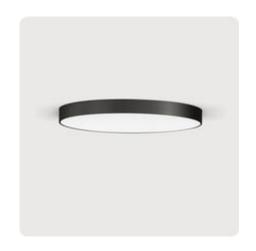

## Basic-A1

Surface mounted luminaire - Direct light distribution

Article code: BA1ABL-830M-D300

Illustrations may only be similar and serve as an orientation.

Basic-A1. LED. Surface mounted luminaire for wall or ceiling mounting with minimalist edge. Luminaire body made of high-quality aluminum profile. Surface finish Jet Black. Direct onlylight distribution. Colour temperature: 3000K (Warm White). Colour Rendering Index (CRI): >80. Microprismatic screen for uniform illumination and reduced luminance in office areas. Dimmable DALI. DxH (round). D= 300mm. H=75mm. Medium-

## Basic-A1

Surface mounted luminaire - Direct light distribution

Article code: BA1ABL-830M-D300

Productname Basic-A1 LED Lamp

Installation Type Surface mounted luminaire

Surface finish Jet Black

Light characteristics Direct light distribution