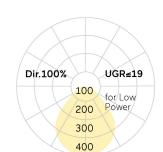

## Basic-A1

Surface mounted luminaire - Direct light distribution

Article code: BA1ABL-830M-D300

Illustrations may only be similar and serve as an orientation.

Basic-A1. LED. Surface mounted luminaire for wall or ceiling mounting with minimalist edge. Luminaire body made of high-quality aluminum profile. Surface finish Jet Black. Direct onlylight distribution. Colour temperature: 3000K (Warm White). Colour Rendering Index (CRI): >80. Microprismatic screen for uniform illumination and reduced luminance in office areas. Dimmable DALI. DxH (round). D= 300mm. H=75mm. Medium-

3000K Colour temperature Colour Rendering Index (CRI) CRI>80

Optical system Microprismatic screen Control Dimmable (DALI) Length L/Diameter D (mm) D=300mm H=75mm Height H (mm) Current/Power Medium-Power