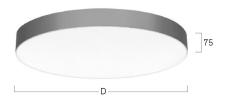

## Basic-A1

Surface mounted luminaire - Direct light distribution

Article code: BA1ABL-830M-D300

Illustrations may only be similar and serve as an orientation.

Basic-A1. LED. Surface mounted luminaire for wall or ceiling mounting with minimalist edge. Luminaire body made of high-quality aluminum profile. Surface finish Jet Black. Direct onlylight distribution. Colour temperature: 3000K (Warm White). Colour Rendering Index (CRI): >80. Microprismatic screen for uniform illumination and reduced luminance in office areas. Dimmable DALI. DxH (round). D= 300mm. H=75mm. Medium-

3000K Colour temperature Colour Rendering Index (CRI) CRI>80

Optical system Microprismatic screen Control Dimmable (DALI) Length L/Diameter D (mm) D=300mm H=75mm Height H (mm) Current/Power Medium-Power