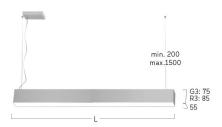

## Matric-R3

Pendant light-line - Direct/indirect light distribution

Article code: LR3OBE-840M-L1475-Y

Illustrations may only be similar and serve as an orientation.

Matric-R3. LED. Pendant light-line. Luminaire body made of high-quality aluminum profile. Surface finish Jet Black. Direct/indirect light distribution. Colour temperature: 4000K (Cool White). Colour Rendering Index (CRI): >80. Opal diffuser for enhanced light transmission and perfect uniform illumination. Switchable. LxWxH (rectangular). L=1475mm. W=55mm. H=85mm. Y-cord suspension with power supply cable and ceiling rose (Set). Pendant length max 1500mm. Power supply: transparent. Ceiling rose: Matching

Power consumption 48W

Suspension Y-susp. (Set)

Ceiling rose colour Ceiling rose: Matching luminaire`s

surface colour

Pendant length (mm) Pendant length max 1500mm

Degree of protection IP20

Certification Prüfzeichen: ENEC