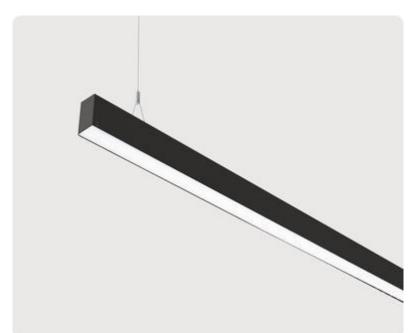

## Matric-R3

Pendant light-line - Direct/indirect light distribution

Article code: LR3OBE-840M-L1475-Y

Illustrations may only be similar and serve as an orientation.

Matric-R3. LED. Pendant light-line. Luminaire body made of high-quality aluminum profile. Surface finish Jet Black. Direct/indirect light distribution. Colour temperature: 4000K (Cool White). Colour Rendering Index (CRI): >80. Opal diffuser for enhanced light transmission and perfect uniform illumination. Switchable. LxWxH (rectangular). L=1475mm. W=55mm. H=85mm. Y-cord suspension with power supply cable and ceiling rose (Set). Pendant length max 1500mm. Power supply: transparent. Ceiling rose: Matching