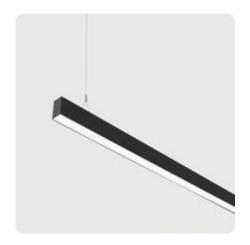

## Matric-R3

Pendant light-line - Direct/indirect light distribution

Article code: LR3OBE-840M-L1475-Y

Illustrations may only be similar and serve as an orientation.

Matric-R3. LED. Pendant light-line. Luminaire body made of high-quality aluminum profile. Surface finish Jet Black. Direct/indirect light distribution. Colour temperature: 4000K (Cool White). Colour Rendering Index (CRI): >80. Opal diffuser for enhanced light transmission and perfect uniform illumination. Switchable. LxWxH (rectangular). L=1475mm. W=55mm. H=85mm. Y-cord suspension with power supply cable and ceiling rose (Set). Pendant length max 1500mm. Power supply: transparent. Ceiling rose: Matching