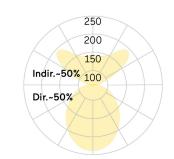

## Matric-R3

Pendant light-line - Direct/indirect light distribution

Article code: LR3OBE-840M-L1475-Y

Illustrations may only be similar and serve as an orientation.

Matric-R3. LED. Pendant light-line. Luminaire body made of high-quality aluminum profile. Surface finish Jet Black. Direct/indirect light distribution. Colour temperature: 4000K (Cool White). Colour Rendering Index (CRI): >80. Opal diffuser for enhanced light transmission and perfect uniform illumination. Switchable. LxWxH (rectangular). L=1475mm. W=55mm. H=85mm. Y-cord suspension with power supply cable and ceiling rose (Set). Pendant length max 1500mm. Power supply: transparent. Ceiling rose: Matching