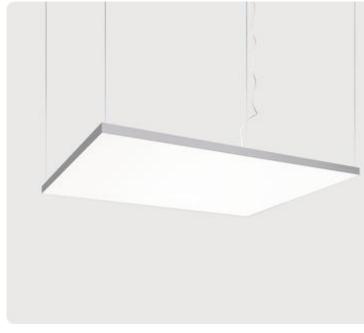

### Cubic-P2

Pendant luminaire - Direct/indirect light distribution

Illustrations may only be similar and serve as an orientation.

Cubic-P2. LED. Pendant luminaire with minimalist edge of only 5mm. Luminaire body made of high-quality aluminum profile. Surface finish Silver Anodised. Direct/indirect light distribution. Colour temperature: 4000K (Cool White). Colour Rendering Index (CRI): >80. Opal diffuser for enhanced light transmission and perfect uniform illumination. Dimmable DALI. LxWxH (square). L=630mm. W=630mm. H=75mm. Cord suspension for parallel installation with power supply cable and ceiling rose (Set).