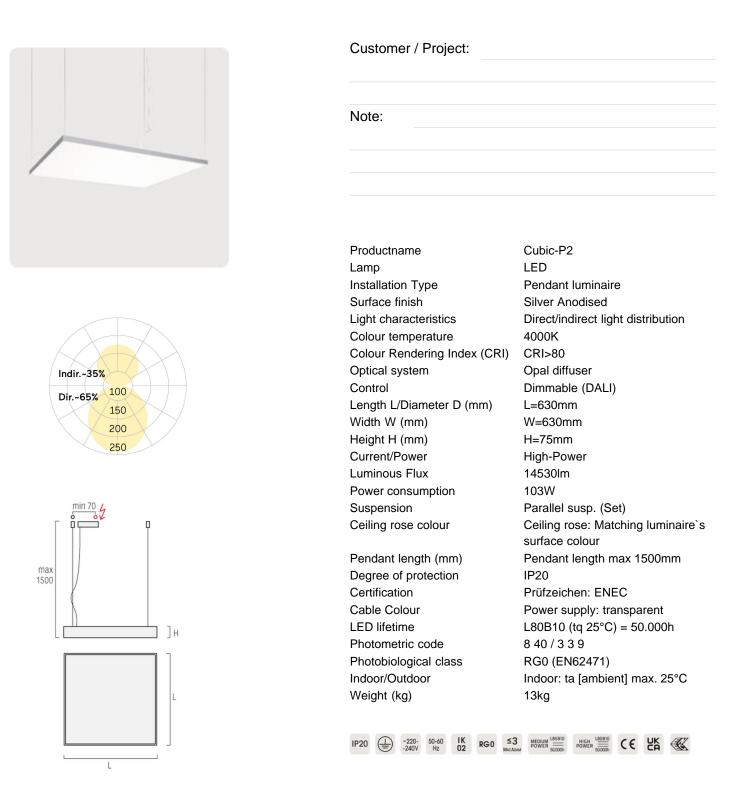

### Cubic-P2

Pendant luminaire - Direct/indirect light distribution

Illustrations may only be similar and serve as an orientation.

Cubic-P2. LED. Pendant luminaire with minimalist edge of only 5mm. Luminaire body made of high-quality aluminum profile. Surface finish Silver Anodised. Direct/indirect light distribution. Colour temperature: 4000K (Cool White). Colour Rendering Index (CRI): >80. Opal diffuser for enhanced light transmission and perfect uniform illumination. Dimmable DALI. LxWxH (square). L=630mm. W=630mm. H=75mm. Cord suspension for parallel installation with power supply cable and ceiling rose (Set).

Pendant length max 1500mm. Power supply: transparent. Ceiling rose: Matching luminaire's surface colour. High-power current. 14530lm. 103W. 13kg. Binning initial <= MacAdam 3. IP20. Protection class I. CE, UKCA marking. Prüfzeichen: ENEC. IK02. 220-240V. 50-60 Hz. RG0 (EN62471). Luminous flux reduction up to 0,4%/1.000 operating hours. Nominal failure rate: 0,2%/1.000 operating hours. L80B10 (tq 25°C) = 50.000h. 5 years warranty. Manufacturer: Lightnet GmbH, ISO 9001:2015 certificated