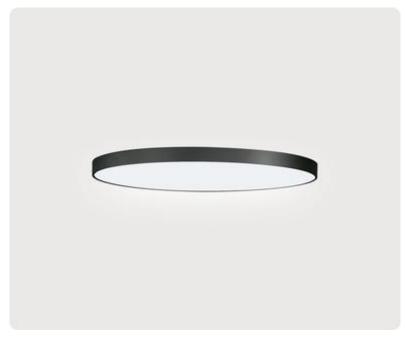

## Basic-A5

Surface mounted luminaire - Direct light distribution

Article code: BA5ABE-840M-D600

Illustrations may only be similar and serve as an orientation.

Basic-A5. LED. Surface mounted luminaire for wall or ceiling mounting with minimalist edge. Luminaire body made of high-quality aluminum profile. Surface finish Jet Black. Direct onlylight distribution. Colour temperature: 4000K (Cool White). Colour Rendering Index (CRI): >80. Microprismatic screen for uniform illumination and reduced luminance in office areas. UGR<=19. Switchable. DxH (round). D=600mm. H=38mm.

## Basic-A5

Surface mounted luminaire - Direct light distribution

Article code: BA5ABE-840M-D600

Productname Basic-A5 LED Lamp

Installation Type Surface mounted luminaire

Surface finish Jet Black

Light characteristics Direct light distribution