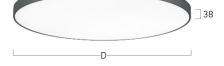

## Basic-A5

Surface mounted luminaire - Direct light distribution

Article code: BA5ABE-840M-D600

Illustrations may only be similar and serve as an orientation.

Basic-A5. LED. Surface mounted luminaire for wall or ceiling mounting with minimalist edge. Luminaire body made of high-quality aluminum profile. Surface finish Jet Black. Direct onlylight distribution. Colour temperature: 4000K (Cool White). Colour Rendering Index (CRI): >80. Microprismatic screen for uniform illumination and reduced luminance in office areas. UGR<=19. Switchable. DxH (round). D=600mm. H=38mm.

4000K Colour temperature Colour Rendering Index (CRI) CRI>80

Optical system Microprismatic screen

Control Switchable Length L/Diameter D (mm) D=600mm H=38mm Height H (mm) Current/Power Medium-Power Luminous Flux 3390lm