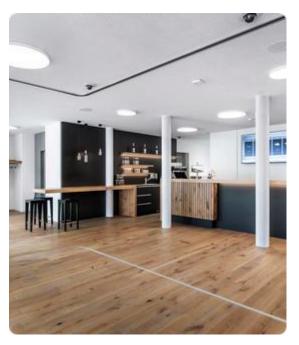

## Basic-A5

Surface mounted luminaire - Direct light distribution

Article code: BA5ABE-840M-D600

Illustrations may only be similar and serve as an orientation.

Basic-A5. LED. Surface mounted luminaire for wall or ceiling mounting with minimalist edge. Luminaire body made of high-quality aluminum profile. Surface finish Jet Black. Direct onlylight distribution. Colour temperature: 4000K (Cool White). Colour Rendering Index (CRI): >80. Microprismatic screen for uniform illumination and reduced luminance in office areas. UGR<=19. Switchable. DxH (round). D=600mm. H=38mm.