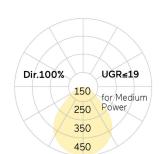

## Basic-A5

Surface mounted luminaire - Direct light distribution

Article code: BA5ABE-840M-D600

Illustrations may only be similar and serve as an orientation.

Basic-A5. LED. Surface mounted luminaire for wall or ceiling mounting with minimalist edge. Luminaire body made of high-quality aluminum profile. Surface finish Jet Black. Direct onlylight distribution. Colour temperature: 4000K (Cool White). Colour Rendering Index (CRI): >80. Microprismatic screen for uniform illumination and reduced luminance in office areas. UGR<=19. Switchable. DxH (round). D=600mm. H=38mm.

25W Power consumption Degree of protection IP40

Certification Prüfzeichen: ENEC

LED lifetime L85B10 (tq  $25^{\circ}$ C) = 50.000h

**UGR** UGR<=19 Photometric code 8 40 / 3 3 9 Photobiological class RG0 (EN62471)