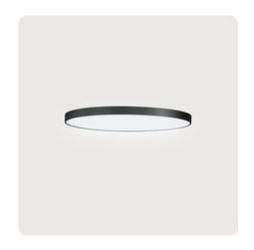

## Basic-A5

Surface mounted luminaire - Direct light distribution

Article code: BA5ABE-840M-D600

Illustrations may only be similar and serve as an orientation.

Basic-A5. LED. Surface mounted luminaire for wall or ceiling mounting with minimalist edge. Luminaire body made of high-quality aluminum profile. Surface finish Jet Black. Direct onlylight distribution. Colour temperature: 4000K (Cool White). Colour Rendering Index (CRI): >80. Microprismatic screen for uniform illumination and reduced luminance in office areas. UGR<=19. Switchable. DxH (round). D=600mm. H=38mm.

## Basic-A5

Surface mounted luminaire - Direct light distribution

Article code: BA5ABE-840M-D600

Productname Basic-A5 LED Lamp

Installation Type Surface mounted luminaire

Surface finish Jet Black

Light characteristics Direct light distribution