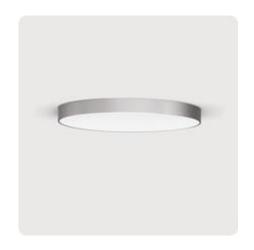

## Basic-A1

Surface mounted luminaire - Direct light distribution

Article code: BA1ASE-830E-D300

Productname Basic-A1 LED Lamp

Installation Type Surface mounted luminaire

Surface finish Radiant Silver

Light characteristics Direct light distribution

3000K Colour temperature Colour Rendering Index (CRI) CRI>80

Optical system Microprismatic screen

Control Switchable Length L/Diameter D (mm) D=300mm Height H (mm) H=75mm Current/Power Low-Power Luminous Flux 823lm 7W Power consumption Degree of protection IP40