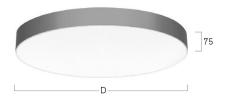

## Basic-A1

Surface mounted luminaire - Direct light distribution

Article code: BA1ASE-830E-D300

Illustrations may only be similar and serve as an orientation.

Basic-A1. LED. Surface mounted luminaire for wall or ceiling mounting with minimalist edge. Luminaire body made of high-quality aluminum profile. Surface finish Radiant Silver. Directonly light distribution. Colour temperature: 3000K (Warm White). Colour Rendering Index (CRI): >80. Microprismatic screen for uniform illumination and reduced luminance in office areas. UGR<=19. Switchable. DxH (round). D=300mm.

H=75mm. Low-power current. 823lm. 7W. 2,2kg. Binning initial <= MacAdam 3. IP40. Protection class I. CE, UKCA marking. Prüfzeichen: ENEC. IK02. 220-240V. 50-60 Hz. RG0 (EN62471). Luminous flux reduction up to 0,2%/1.000 operating hours. Nominal failure rate: 0,2%/1.000 operating hours. L90B10 (tq 25°C) = 50.000h. 5 years warranty. Manufacturer: Lightnet GmbH, ISO 9001:2015 certificated

3000K Colour temperature Colour Rendering Index (CRI) CRI>80

Optical system Microprismatic screen

Control Switchable Length L/Diameter D (mm) D=300mm Height H (mm) H=75mm Current/Power Low-Power Luminous Flux 823lm 7W Power consumption Degree of protection IP40