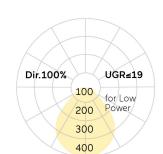

## Basic-A1

Surface mounted luminaire - Direct light distribution

Article code: BA1ASE-830E-D300

Illustrations may only be similar and serve as an orientation.

Basic-A1. LED. Surface mounted luminaire for wall or ceiling mounting with minimalist edge. Luminaire body made of high-quality aluminum profile. Surface finish Radiant Silver. Directonly light distribution. Colour temperature: 3000K (Warm White). Colour Rendering Index (CRI): >80. Microprismatic screen for uniform illumination and reduced luminance in office areas. UGR<=19. Switchable. DxH (round). D=300mm.

Certification Prüfzeichen: ENEC

LED lifetime L90B10 (tq  $25^{\circ}$ C) = 50.000h

**UGR** UGR<=19 Photometric code 8 30 / 3 3 9 Photobiological class RG0 (EN62471)

Indoor/Outdoor Indoor: ta [ambient] max. 25°C