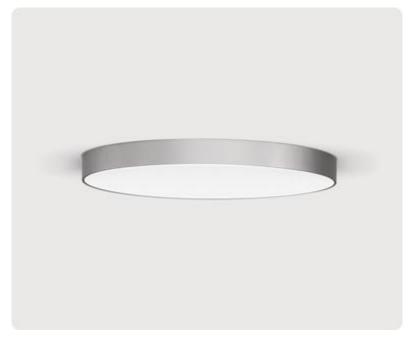

## Basic-A1

Surface mounted luminaire - Direct light distribution

Article code: BA1ASE-830E-D300

Illustrations may only be similar and serve as an orientation.

Basic-A1. LED. Surface mounted luminaire for wall or ceiling mounting with minimalist edge. Luminaire body made of high-quality aluminum profile. Surface finish Radiant Silver. Directonly light distribution. Colour temperature: 3000K (Warm White). Colour Rendering Index (CRI): >80. Microprismatic screen for uniform illumination and reduced luminance in office areas. UGR<=19. Switchable. DxH (round). D=300mm.

H=75mm. Low-power current. 823lm. 7W. 2,2kg. Binning initial <= MacAdam 3. IP40. Protection class I. CE, UKCA marking. Prüfzeichen: ENEC. IK02. 220-240V. 50-60 Hz. RG0 (EN62471). Luminous flux reduction up to 0,2%/1.000 operating hours. Nominal failure rate: 0,2%/1.000 operating hours. L90B10 (tq 25°C) = 50.000h. 5 years warranty. Manufacturer: Lightnet GmbH, ISO 9001:2015 certificated