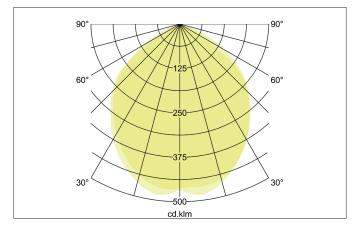

## **CORE LED track spotlight Wallwasher**

Article no. 88387174

Light. For Generations.

| Lighting technology |            |
|---------------------|------------|
| Colour temperature  | 4.000 K    |
| Light colour        | White      |
| Luminous flux       | 4,100 lm   |
| System efficiency   | 91 lm/W    |
| Colour rendering    | CRI > 80   |
| Reflector           | High-gloss |
| Beam angle          | 100°       |
| Light sharing       | Symmetric  |