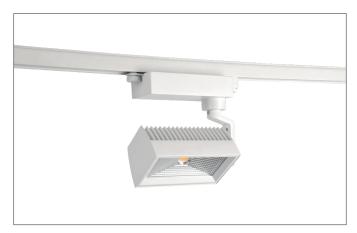

#### Tende

LED track spotlight Wallwasher, Rectangular. Ceiling cut-out Installation depth mm, Length 265 mm, Width 110 mm, Weight 1,422 kg, with rotattionssymmetrical, deep, wide distributed light intensity.Luminous flux 4.100 lm, Power 1 x 45 W, Light colour neutral white, Correlated color temperature (CCT) 4.000 K, Colour rendering index CRI > 80, Housing material: Aluminium / Glass, Colour: White, Permissible ambient temperature (ta): -20 °C - +25 °C, Protection class (EN 61140): I, Degree of protection (DIN EN 60529): IP20, .With electronic driver, on/off switchable.

| Article data      |                                |
|-------------------|--------------------------------|
| Article no.       | 88387174                       |
| GTIN              | 4251433911784                  |
| Series name       | CORE                           |
| Short description | LED track spotlight Wallwasher |
| Material          | Aluminium / Glass              |
| Colour            | White                          |
| Type of surface   | Matt                           |
| Shape             | Rectangular                    |
| Length            | 265 mm                         |
| Width             | 110 mm                         |
| Hight             | 200 mm                         |
| Weight            | 1.422 kg                       |