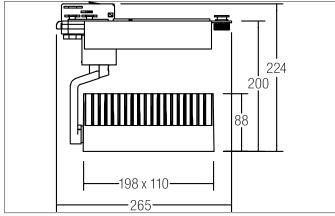

#### Tende

LED track spotlight Wallwasher, Rectangular. Ceiling cut-out Installation depth mm, Length 265 mm, Width 110 mm, Weight 1,422 kg, with rotattionssymmetrical, deep, wide distributed light intensity.Luminous flux 4.100 lm, Power 1 x 45 W, Light colour neutral white, Correlated color temperature (CCT) 4.000 K, Colour rendering index CRI > 80, Housing material: Aluminium / Glass, Colour: White, Permissible ambient temperature (ta): -20 °C - +25 °C, Protection class (EN 61140): I, Degree of protection (DIN EN 60529): IP20, .With electronic driver, on/off switchable.

| Article data      |                                |
|-------------------|--------------------------------|
| Article no.       | 88387174                       |
| GTIN              | 4251433911784                  |
| Series name       | CORE                           |
| Short description | LED track spotlight Wallwasher |
| Material          | Aluminium / Glass              |
| Colour            | White                          |
| Type of surface   | Matt                           |
| Shape             | Rectangular                    |
| Length            | 265 mm                         |
| Width             | 110 mm                         |
| Hight             | 200 mm                         |
| Weight            | 1.422 kg                       |