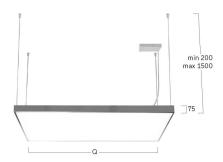

## Cubic-G2

Pendant luminaire - Direct light distribution

Article code: CG2AEE-830M-Q630-K

Illustrations may only be similar and serve as an orientation.

Cubic-G2. LED. Pendant luminaire with minimalist edge of only 5mm. Luminaire body made of high-quality aluminum profile. Surface finish Silver Anodised. Direct only light distribution. Colour temperature: 3000K (Warm White). Colour Rendering Index (CRI): >80. Microprismatic screen for uniform illumination and reduced luminance in office areas. UGR<=19. Switchable. LxWxH (square). L=630mm. W=630mm. H=75mm. Cord suspension for parallel installation with power supply cable and ceiling rose (Set).

Pendant length max 1500mm. Power supply: transparent. Ceiling rose: Matching luminaire`s surface colour. Mediumpower current. 4862lm. 40W. 12,4kg. Binning initial <= MacAdam 3. IP20. Protection class I. CE, UKCA marking. Prüfzeichen: ENEC. IK02. 220-240V. 50-60 Hz. RG0 (EN62471). Luminous flux reduction up to 0,3%/1.000 operating hours. Nominal failure rate: 0,2%/1.000 operating hours. L85B10 (tq 25°C) = 50.000h. 5 years warranty. Manufacturer: Lightnet GmbH, ISO 9001:2015 certificated

Optical system Microprismatic screen

Control Switchable
Length L/Diameter D (mm) L=630mm
Width W (mm) W=630mm
Height H (mm) H=75mm
Current/Power Medium-Power
Luminous Flux 4862lm
Power consumption 40W

Suspension Parallel susp. (Set)

Ceiling rose colour Ceiling rose: Matching luminaire`s

surface colour

Pendant length (mm) Pendant length max 1500mm

Degree of protection IP20

Certification Prüfzeichen: ENEC

Cable Colour Power supply: transparent LED lifetime L85B10 (tq  $25^{\circ}$ C) = 50.000h