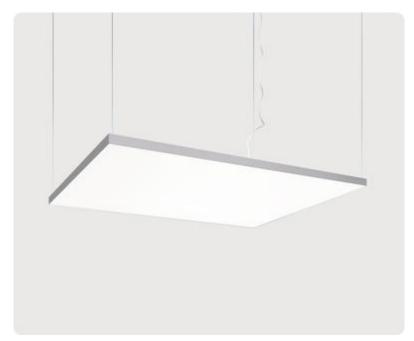

## Cubic-G2

Pendant luminaire - Direct light distribution

Article code: CG2AEE-830M-Q630-K

Illustrations may only be similar and serve as an orientation.

Cubic-G2. LED. Pendant luminaire with minimalist edge of only 5mm. Luminaire body made of high-quality aluminum profile. Surface finish Silver Anodised. Direct only light distribution. Colour temperature: 3000K (Warm White). Colour Rendering Index (CRI): >80. Microprismatic screen for uniform illumination and reduced luminance in office areas. UGR<=19. Switchable. LxWxH (square). L=630mm. W=630mm. H=75mm. Cord suspension for parallel installation with power supply cable and ceiling rose (Set).

Pendant length max 1500mm. Power supply: transparent. Ceiling rose: Matching luminaire`s surface colour. Mediumpower current. 4862lm. 40W. 12,4kg. Binning initial <= MacAdam 3. IP20. Protection class I. CE, UKCA marking. Prüfzeichen: ENEC. IK02. 220-240V. 50-60 Hz. RG0 (EN62471). Luminous flux reduction up to 0,3%/1.000 operating hours. Nominal failure rate: 0,2%/1.000 operating hours. L85B10 (tq 25°C) = 50.000h. 5 years warranty. Manufacturer: Lightnet GmbH, ISO 9001:2015 certificated