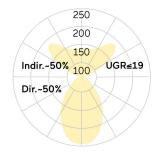

UGR UGR<=19
Photometric code 8 40 / 3 3 9
Photobiological class RG0 (EN62471)

Indoor/Outdoor Indoor: ta [ambient] max. 25°C

Weight (kg) 3,5kg