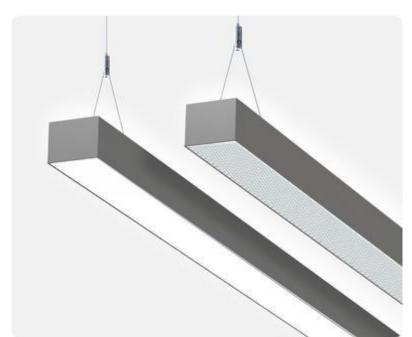

## Matric-R6

Pendant light-line - Direct/indirect light distribution

Article code: LR6AEE-840M-L890-Y

Illustrations may only be similar and serve as an orientation.

Matric-R6. LED. Pendant light-line. Luminaire body made of high-quality aluminum profile. Surface finish Silver Anodised. Direct/indirect light distribution. Colour temperature: 4000K (Cool White). Colour Rendering Index (CRI): >80. Microprismatic screen for uniform illumination and reduced luminance in office areas. UGR<=19. Switchable. LxWxH (rectangular). L=890mm. W=81mm. H=60mm. Y-cord suspension with power supply cable and ceiling rose (Set). Pendant length max 1500mm. Power

Productname Matric-R6 Lamp LED

Installation Type Pendant light-line Surface finish Silver Anodised

Light characteristics Direct/indirect light distribution

Colour temperature 4000K Colour Rendering Index (CRI) CRI>80

Optical system Microprismatic screen

Control Switchable
Length L/Diameter D (mm) L=890mm
Width W (mm) W=81mm
Height H (mm) H=60mm
Current/Power Medium-Power
Luminous Flux 4290lm

Power consumption 33W

Suspension Y-susp. (Set)