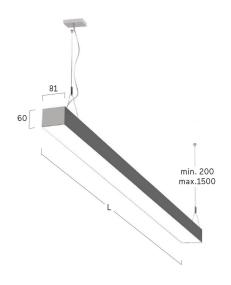

## Matric-R6

Pendant light-line - Direct/indirect light distribution

Article code: LR6AEE-840M-L890-Y

Illustrations may only be similar and serve as an orientation.

Matric-R6. LED. Pendant light-line. Luminaire body made of high-quality aluminum profile. Surface finish Silver Anodised. Direct/indirect light distribution. Colour temperature: 4000K (Cool White). Colour Rendering Index (CRI): >80. Microprismatic screen for uniform illumination and reduced luminance in office areas. UGR<=19. Switchable. LxWxH (rectangular). L=890mm. W=81mm. H=60mm. Y-cord suspension with power supply cable and ceiling rose (Set). Pendant length max 1500mm. Power

Optical system Microprismatic screen

Control Switchable
Length L/Diameter D (mm) L=890mm
Width W (mm) W=81mm
Height H (mm) H=60mm
Current/Power Medium-Power
Luminous Flux 4290lm

Power consumption 33W

Suspension Y-susp. (Set)

Ceiling rose colour Ceiling rose: Matching luminaire`s

surface colour

Pendant length (mm) Pendant length max 1500mm

Degree of protection IP20

Certification Prüfzeichen: ENEC

Cable Colour Power supply: transparent LED lifetime L85B10 (tq 25°C) = 50.000h