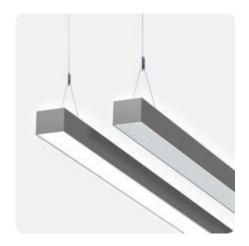

## Matric-R6

Pendant light-line - Direct/indirect light distribution

Article code: LR6AEE-840M-L890-Y

Illustrations may only be similar and serve as an orientation.

Matric-R6. LED. Pendant light-line. Luminaire body made of high-quality aluminum profile. Surface finish Silver Anodised. Direct/indirect light distribution. Colour temperature: 4000K (Cool White). Colour Rendering Index (CRI): >80. Microprismatic screen for uniform illumination and reduced luminance in office areas. UGR<=19. Switchable. LxWxH (rectangular). L=890mm. W=81mm. H=60mm. Y-cord suspension with power supply cable and ceiling rose (Set). Pendant length max 1500mm. Power

Productname Matric-R6 Lamp LED

Installation Type Pendant light-line Surface finish Silver Anodised

Light characteristics Direct/indirect light distribution

Colour temperature 4000K Colour Rendering Index (CRI) CRI>80

Optical system Microprismatic screen

Control Switchable
Length L/Diameter D (mm) L=890mm
Width W (mm) W=81mm
Height H (mm) H=60mm
Current/Power Medium-Power
Luminous Flux 4290lm

Power consumption 33W

Suspension Y-susp. (Set)