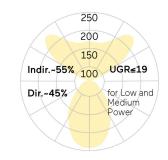

## Matric-R3

Pendant light-line - Direct/indirect light distribution

Article code: LR3ABE-840M-L890-Y

Illustrations may only be similar and serve as an orientation.

Matric-R3. LED. Pendant light-line. Luminaire body made of high-quality aluminum profile. Surface finish Jet Black. Direct/indirect light distribution. Colour temperature: 4000K (Cool White). Colour Rendering Index (CRI): >80. Microprismatic screen for uniform illumination and reduced luminance in office areas. UGR<=19. Switchable. LxWxH (rectangular). L=890mm. W=55mm. H=85mm. Y-cord suspension with power supply cable and ceiling rose (Set). Pendant length max 1500mm. Power supply: transparent.

Certification Prüfzeichen: ENEC

Cable Colour Power supply: transparent LED lifetime L85B10 (tq 25°C) = 50.000h

UGR UGR<=19
Photometric code 8 40 / 3 3 9
Photobiological class RG0 (EN62471)

Indoor/Outdoor Indoor: ta [ambient] max. 25°C