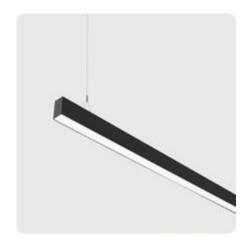

## Matric-R3

Pendant light-line - Direct/indirect light distribution

Article code: LR3ABE-840M-L890-Y

Illustrations may only be similar and serve as an orientation.

Matric-R3. LED. Pendant light-line. Luminaire body made of high-quality aluminum profile. Surface finish Jet Black. Direct/indirect light distribution. Colour temperature: 4000K (Cool White). Colour Rendering Index (CRI): >80. Microprismatic screen for uniform illumination and reduced luminance in office areas. UGR<=19. Switchable. LxWxH (rectangular). L=890mm. W=55mm. H=85mm. Y-cord suspension with power supply cable and ceiling rose (Set). Pendant length max 1500mm. Power supply: transparent.