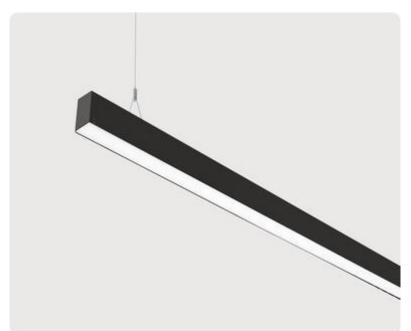

## Matric-R3

Pendant light-line - Direct/indirect light distribution

Article code: LR3ABE-840M-L890-Y

Illustrations may only be similar and serve as an orientation.

Matric-R3. LED. Pendant light-line. Luminaire body made of high-quality aluminum profile. Surface finish Jet Black. Direct/indirect light distribution. Colour temperature: 4000K (Cool White). Colour Rendering Index (CRI): >80. Microprismatic screen for uniform illumination and reduced luminance in office areas. UGR<=19. Switchable. LxWxH (rectangular). L=890mm. W=55mm. H=85mm. Y-cord suspension with power supply cable and ceiling rose (Set). Pendant length max 1500mm. Power supply: transparent.