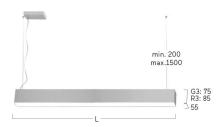

## Matric-R3

Pendant light-line - Direct/indirect light distribution

Article code: LR3ABE-840M-L890-Y

Illustrations may only be similar and serve as an orientation.

Matric-R3. LED. Pendant light-line. Luminaire body made of high-quality aluminum profile. Surface finish Jet Black. Direct/indirect light distribution. Colour temperature: 4000K (Cool White). Colour Rendering Index (CRI): >80. Microprismatic screen for uniform illumination and reduced luminance in office areas. UGR<=19. Switchable. LxWxH (rectangular). L=890mm. W=55mm. H=85mm. Y-cord suspension with power supply cable and ceiling rose (Set). Pendant length max 1500mm. Power supply: transparent.

Productname Matric-R3 Lamp LED

Installation Type Pendant light-line

Surface finish Jet Black

Colour temperature 4000K Colour Rendering Index (CRI) CRI>80

Optical system Microprismatic screen

Control Switchable
Length L/Diameter D (mm) L=890mm
Width W (mm) W=55mm
Height H (mm) H=85mm
Current/Power Medium-Power

Luminous Flux 3440lm Power consumption 30W

Suspension Y-susp. (Set)

Ceiling rose colour Ceiling rose: Matching luminaire`s

surface colour

Pendant length (mm) Pendant length max 1500mm

Degree of protection IP20