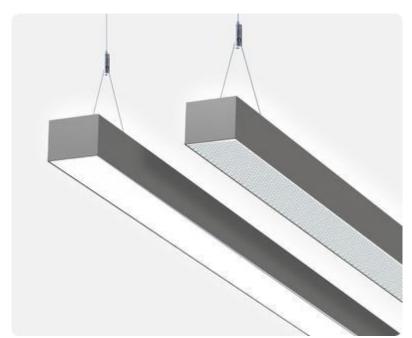

## Matric-R6

Pendant light-line - Direct/indirect light distribution

Article code: LR6OEE-840M-L2055-Y

Illustrations may only be similar and serve as an orientation.

Matric-R6. LED. Pendant light-line. Luminaire body made of high-quality aluminum profile. Surface finish Silver Anodised. Direct/indirect light distribution. Colour temperature: 4000K (Cool White). Colour Rendering Index (CRI): >80. Opal diffuser for enhanced light transmission and perfect uniform illumination. Switchable. LxWxH (rectangular). L=2055mm. W=81mm. H=60mm. Y-cord suspension with power supply cable and ceiling rose (Set). Pendant length max 1500mm. Power supply: transparent.

Productname Matric-R6 Lamp LED

Installation Type Pendant light-line Surface finish Silver Anodised

Light characteristics Direct/indirect light distribution

4000K Colour temperature Colour Rendering Index (CRI) CRI>80 Optical system Opal diffuser Control Switchable Length L/Diameter D (mm) L=2055mm Width W (mm) W=81mm Height H (mm) H=60mm Current/Power Medium-Power Luminous Flux 10930lm Power consumption 76W