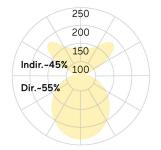

## Matric-R6

Pendant light-line - Direct/indirect light distribution

Article code: LR6OEE-840M-L2055-Y

Illustrations may only be similar and serve as an orientation.

Matric-R6. LED. Pendant light-line. Luminaire body made of high-quality aluminum profile. Surface finish Silver Anodised. Direct/indirect light distribution. Colour temperature: 4000K (Cool White). Colour Rendering Index (CRI): >80. Opal diffuser for enhanced light transmission and perfect uniform illumination. Switchable. LxWxH (rectangular). L=2055mm. W=81mm. H=60mm. Y-cord suspension with power supply cable and ceiling rose (Set). Pendant length max 1500mm. Power supply: transparent.

Productname Matric-R6 Lamp LED

Installation Type Pendant light-line Surface finish Silver Anodised

Light characteristics Direct/indirect light distribution

4000K Colour temperature Colour Rendering Index (CRI) CRI>80 Optical system Opal diffuser Control Switchable Length L/Diameter D (mm) L=2055mm Width W (mm) W=81mm Height H (mm) H=60mm Current/Power Medium-Power Luminous Flux 10930lm Power consumption 76W