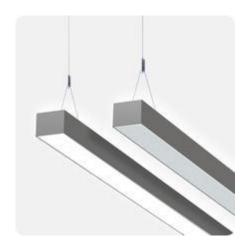

## Matric-R6

Pendant light-line - Direct/indirect light distribution

Article code: LR6OEE-840M-L2055-Y

Illustrations may only be similar and serve as an orientation.

Matric-R6. LED. Pendant light-line. Luminaire body made of high-quality aluminum profile. Surface finish Silver Anodised. Direct/indirect light distribution. Colour temperature: 4000K (Cool White). Colour Rendering Index (CRI): >80. Opal diffuser for enhanced light transmission and perfect uniform illumination. Switchable. LxWxH (rectangular). L=2055mm. W=81mm. H=60mm. Y-cord suspension with power supply cable and ceiling rose (Set). Pendant length max 1500mm. Power supply: transparent.

Productname Matric-R6 Lamp LED

Installation Type Pendant light-line Surface finish Silver Anodised

Light characteristics Direct/indirect light distribution

4000K Colour temperature Colour Rendering Index (CRI) CRI>80 Optical system Opal diffuser Control Switchable Length L/Diameter D (mm) L=2055mm Width W (mm) W=81mm Height H (mm) H=60mm Current/Power Medium-Power Luminous Flux 10930lm Power consumption 76W