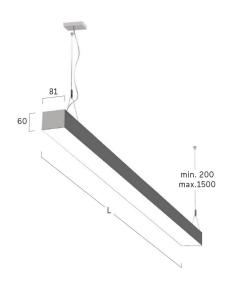

## Matric-R6

Pendant light-line - Direct/indirect light distribution

Article code: LR6OEE-840M-L2055-Y

Illustrations may only be similar and serve as an orientation.

Matric-R6. LED. Pendant light-line. Luminaire body made of high-quality aluminum profile. Surface finish Silver Anodised. Direct/indirect light distribution. Colour temperature: 4000K (Cool White). Colour Rendering Index (CRI): >80. Opal diffuser for enhanced light transmission and perfect uniform illumination. Switchable. LxWxH (rectangular). L=2055mm. W=81mm. H=60mm. Y-cord suspension with power supply cable and ceiling rose (Set). Pendant length max 1500mm. Power supply: transparent.

Productname Matric-R6 Lamp LED

Installation Type Pendant light-line Surface finish Silver Anodised

Light characteristics Direct/indirect light distribution

4000K Colour temperature Colour Rendering Index (CRI) CRI>80 Optical system Opal diffuser Control Switchable Length L/Diameter D (mm) L=2055mm Width W (mm) W=81mm Height H (mm) H=60mm Current/Power Medium-Power Luminous Flux 10930lm Power consumption 76W

Suspension Y-susp. (Set)

Ceiling rose colour Ceiling rose: Matching luminaire`s

surface colour

Pendant length (mm) Pendant length max 1500mm

Degree of protection IP20

Certification Prüfzeichen: ENEC

Cable Colour Power supply: transparent LED lifetime L85B10 (tq 25°C) = 50.000h