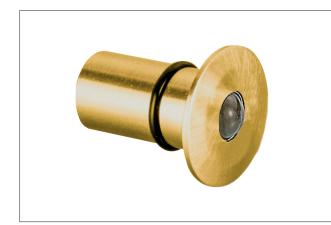

## Tender

Glass ball exit element, for fiber S2 and S2M, goldMaterial: brass / glass, outer diameter: Ø 17.5 mm, height without glass ball: 1.5 mm, height with glass ball: 5 mm, installation depth without fiber: 20 mm, installation depth with fiber: 100 mm, Drill diameter: Ø 10 mm, fastening type: glue (using Brumberg adhesive 48290000).

| Article data     |                                               |
|------------------|-----------------------------------------------|
| Artikel-Nr.      | 9730.05                                       |
| GTIN             | 4250047719465                                 |
| Series name      | FIBATEC                                       |
| Kurzbeschreibung | Glass ball exit element, for fiber S2 and S2M |
| Material         | Brass                                         |
| Colour           | Gold                                          |
| Shape            | round                                         |
| weight           | 0.009 kg                                      |