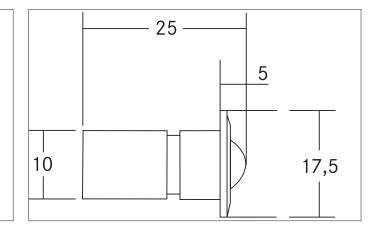

## Tender

Glass ball exit element, for fiber S2 and S2M, goldMaterial: brass / glass, outer diameter: Ø 17.5 mm, height without glass ball: 1.5 mm, height with glass ball: 5 mm, installation depth without fiber: 20 mm, installation depth with fiber: 100 mm, Drill diameter: Ø 10 mm, fastening type: glue (using Brumberg adhesive 48290000).