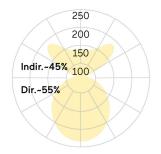

## Matric-R6

Pendant light-line - Direct/indirect light distribution

Article code: LR6OEL-840H-L890-Y

Illustrations may only be similar and serve as an orientation.

Matric-R6. LED. Pendant light-line. Luminaire body made of high-quality aluminum profile. Surface finish Silver Anodised. Direct/indirect light distribution. Colour temperature: 4000K (Cool White). Colour Rendering Index (CRI): >80. Opal diffuser for enhanced light transmission and perfect uniform illumination. Dimmable DALI. LxWxH (rectangular). L=890mm. W=81mm. H=60mm. Y-cord suspension with power supply cable and ceiling rose (Set). Pendant length max 1500mm. Power supply: transparent.

Productname Matric-R6 Lamp LED

Installation Type Pendant light-line Surface finish Silver Anodised

Light characteristics Direct/indirect light distribution

Colour temperature 4000K
Colour Rendering Index (CRI) CRI>80
Optical system Opal diffuser
Control Dimmable (DALI)
Length L/Diameter D (mm) L=890mm