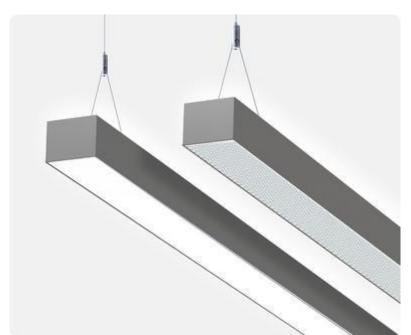

## Matric-R6

Pendant light-line - Direct/indirect light distribution

Article code: LR6OEL-840H-L890-Y

Illustrations may only be similar and serve as an orientation.

Matric-R6. LED. Pendant light-line. Luminaire body made of high-quality aluminum profile. Surface finish Silver Anodised. Direct/indirect light distribution. Colour temperature: 4000K (Cool White). Colour Rendering Index (CRI): >80. Opal diffuser for enhanced light transmission and perfect uniform illumination. Dimmable DALI. LxWxH (rectangular). L=890mm. W=81mm. H=60mm. Y-cord suspension with power supply cable and ceiling rose (Set). Pendant length max 1500mm. Power supply: transparent.

Productname Matric-R6 Lamp LED

Installation Type Pendant light-line Surface finish Silver Anodised

Light characteristics Direct/indirect light distribution

Colour temperature 4000K
Colour Rendering Index (CRI) CRI>80
Optical system Opal diffuser
Control Dimmable (DALI)
Length L/Diameter D (mm) L=890mm