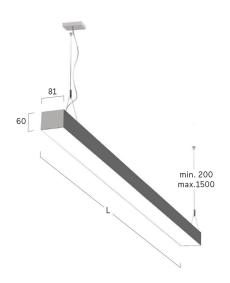

## Matric-R6

Pendant light-line - Direct/indirect light distribution

Article code: LR6OEL-840H-L890-Y

Illustrations may only be similar and serve as an orientation.

Matric-R6. LED. Pendant light-line. Luminaire body made of high-quality aluminum profile. Surface finish Silver Anodised. Direct/indirect light distribution. Colour temperature: 4000K (Cool White). Colour Rendering Index (CRI): >80. Opal diffuser for enhanced light transmission and perfect uniform illumination. Dimmable DALI. LxWxH (rectangular). L=890mm. W=81mm. H=60mm. Y-cord suspension with power supply cable and ceiling rose (Set). Pendant length max 1500mm. Power supply: transparent.

Productname Matric-R6 Lamp LED

Installation Type Pendant light-line Surface finish Silver Anodised

Light characteristics Direct/indirect light distribution

Colour temperature 4000K
Colour Rendering Index (CRI) CRI>80
Optical system Opal diffuser
Control Dimmable (DALI)
Length L/Diameter D (mm) L=890mm

Length L/Diameter D (mm)

Width W (mm)

Height H (mm)

Current/Power

Luminous Flux

Power consumption

L=890mm

W=81mm

H=60mm

High-Power

6360lm

46W

Suspension Y-susp. (Set)

Ceiling rose colour Ceiling rose: Matching luminaire`s

surface colour

Pendant length (mm) Pendant length max 1500mm