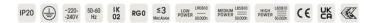

Power supply: transparent. Ceiling rose: Matching luminaire's surface colour. Medium-power current. 7630lm. 57W. 6,3kg. Binning initial <= MacAdam 3. IP20. Protection class I. CE, UKCA marking. Prüfzeichen: ENEC. IK02. 220-240V. 50-60 Hz. RG0 (EN62471). Luminous flux reduction up to 0,3%/1.000 operating hours. Nominal failure rate: 0,2%/1.000 operating hours. L85B10 (tq 25°C) = 50.000h. 5 years warranty. Manufacturer: Lightnet GmbH, ISO 9001:2015 certificated

surface colour

Pendant length (mm) Pendant length max 1500mm

Degree of protection IP20

Certification Prüfzeichen: ENEC

Cable Colour Power supply: transparent

LED lifetime L85B10 (tq 25°C) = 50.000h

UGR UGR<=16
Photometric code 8 30 / 3 3 9
Photobiological class RG0 (EN62471)