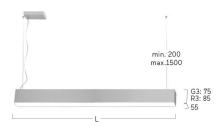

## Matric-R3

Pendant light-line - Direct/indirect light distribution

Article code: LR3LBE-830M-L1752-YB

Illustrations may only be similar and serve as an orientation.

Matric-R3. LED. Pendant light-line. Luminaire body made of high-quality aluminum profile. Surface finish Jet Black. Direct/indirect light distribution. Colour temperature: 3000K (Warm White). Colour Rendering Index (CRI): >80. Lens Louvre: precision lenses with louvre. High glare limitation, compatible for office applications. UGR<=16. Reflector: Jet Black. Switchable. LxWxH (rectangular). L=1752mm. W= 55mm. H=85mm. Y-cord suspension with power supply cable and ceiling rose (Set). Pendant length max 1500mm.

Control Switchable
Length L/Diameter D (mm) L=1752mm
Width W (mm) W=55mm
Height H (mm) H=85mm
Current/Power Medium-Power

Luminous Flux 7630lm Power consumption 57W

Suspension Y-susp. (Set)

Ceiling rose colour Ceiling rose: Matching luminaire`s

surface colour

Pendant length (mm) Pendant length max 1500mm

Degree of protection IP20

Certification Prüfzeichen: ENEC

Cable Colour Power supply: transparent

LED lifetime L85B10 (tq 25°C) = 50.000h

UGR UGR<=16
Photometric code 8 30 / 3 3 9
Photobiological class RG0 (EN62471)