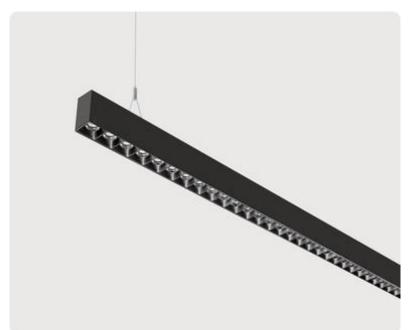

## Matric-R3

Pendant light-line - Direct/indirect light distribution

Article code: LR3LBE-830M-L1752-YB

Illustrations may only be similar and serve as an orientation.

Matric-R3. LED. Pendant light-line. Luminaire body made of high-quality aluminum profile. Surface finish Jet Black. Direct/indirect light distribution. Colour temperature: 3000K (Warm White). Colour Rendering Index (CRI): >80. Lens Louvre: precision lenses with louvre. High glare limitation, compatible for office applications. UGR<=16. Reflector: Jet Black. Switchable. LxWxH (rectangular). L=1752mm. W= 55mm. H=85mm. Y-cord suspension with power supply cable and ceiling rose (Set). Pendant length max 1500mm.

Productname Matric-R3 Lamp LED

Installation Type Pendant light-line

Surface finish Jet Black

Colour temperature 3000K
Colour Rendering Index (CRI) CRI>80
Optical system Lens Louvre
Reflector Colour Inside Reflector: Jet Black

Control Switchable
Length L/Diameter D (mm) L=1752mm
Width W (mm) W=55mm
Height H (mm) H=85mm
Current/Power Medium-Power

Luminous Flux 7630lm Power consumption 57W

Suspension Y-susp. (Set)

Ceiling rose colour Ceiling rose: Matching luminaire`s