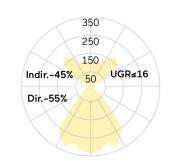

## Matric-R3

Pendant light-line - Direct/indirect light distribution

Article code: LR3LBE-830M-L1752-YB

Illustrations may only be similar and serve as an orientation.

Matric-R3. LED. Pendant light-line. Luminaire body made of high-quality aluminum profile. Surface finish Jet Black. Direct/indirect light distribution. Colour temperature: 3000K (Warm White). Colour Rendering Index (CRI): >80. Lens Louvre: precision lenses with louvre. High glare limitation, compatible for office applications. UGR<=16. Reflector: Jet Black. Switchable. LxWxH (rectangular). L=1752mm. W= 55mm. H=85mm. Y-cord suspension with power supply cable and ceiling rose (Set). Pendant length max 1500mm.

surface colour

Pendant length (mm) Pendant length max 1500mm

Degree of protection IP20

Certification Prüfzeichen: ENEC

Cable Colour Power supply: transparent

LED lifetime L85B10 (tq 25°C) = 50.000h

UGR UGR<=16
Photometric code 8 30 / 3 3 9
Photobiological class RG0 (EN62471)