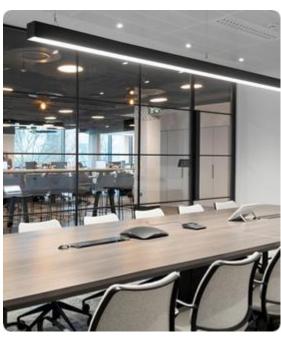

## Matric-R3

Pendant light-line - Direct/indirect light distribution

Article code: LR3LBE-830M-L1752-YB

Illustrations may only be similar and serve as an orientation.

Matric-R3. LED. Pendant light-line. Luminaire body made of high-quality aluminum profile. Surface finish Jet Black. Direct/indirect light distribution. Colour temperature: 3000K (Warm White). Colour Rendering Index (CRI): >80. Lens Louvre: precision lenses with louvre. High glare limitation, compatible for office applications. UGR<=16. Reflector: Jet Black. Switchable. LxWxH (rectangular). L=1752mm. W= 55mm. H=85mm. Y-cord suspension with power supply cable and ceiling rose (Set). Pendant length max 1500mm.