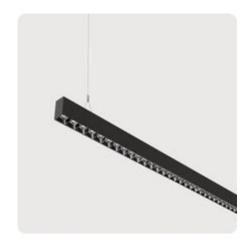

## Matric-R3

Pendant light-line - Direct/indirect light distribution

Article code: LR3LBE-830M-L1752-YB

Illustrations may only be similar and serve as an orientation.

Matric-R3. LED. Pendant light-line. Luminaire body made of high-quality aluminum profile. Surface finish Jet Black. Direct/indirect light distribution. Colour temperature: 3000K (Warm White). Colour Rendering Index (CRI): >80. Lens Louvre: precision lenses with louvre. High glare limitation, compatible for office applications. UGR<=16. Reflector: Jet Black. Switchable. LxWxH (rectangular). L=1752mm. W= 55mm. H=85mm. Y-cord suspension with power supply cable and ceiling rose (Set). Pendant length max 1500mm.

Productname Matric-R3 Lamp LED

Installation Type Pendant light-line

Surface finish Jet Black

Colour temperature 3000K
Colour Rendering Index (CRI) CRI>80
Optical system Lens Louvre
Reflector Colour Inside Reflector: Jet Black

Control Switchable
Length L/Diameter D (mm) L=1752mm
Width W (mm) W=55mm
Height H (mm) H=85mm
Current/Power Medium-Power

Luminous Flux 7630lm Power consumption 57W

Suspension Y-susp. (Set)

Ceiling rose colour Ceiling rose: Matching luminaire`s