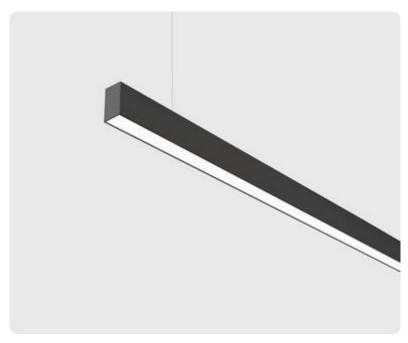

## Matric-RX

Pendant light-line - Direct/indirect light distribution

Illustrations may only be similar and serve as an orientation.

Matric-RX. LED. Pendant light-line. Luminaire body made of high-quality aluminum profile. Surface finish Jet Black. Direct/indirect light distribution. Colour temperature: 4000K (Cool White). Colour Rendering Index (CRI): >80. Microprismatic screen for reduced luminance in office areas. UGR<=19. Switchable. LxWxH (rectangular). L= 1475mm. W=40mm. H=75mm. Single-cord suspension (Set). Pendant length max 1500mm. Power supply: transparent. Ceiling rose: Matching luminaire`s surface