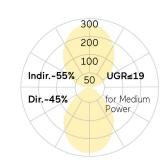

## Matric-RX

Pendant light-line - Direct/indirect light distribution

Illustrations may only be similar and serve as an orientation.

Matric-RX. LED. Pendant light-line. Luminaire body made of high-quality aluminum profile. Surface finish Jet Black. Direct/indirect light distribution. Colour temperature: 4000K (Cool White). Colour Rendering Index (CRI): >80. Microprismatic screen for reduced luminance in office areas. UGR<=19. Switchable. LxWxH (rectangular). L= 1475mm. W=40mm. H=75mm. Single-cord suspension (Set). Pendant length max 1500mm. Power supply: transparent. Ceiling rose: Matching luminaire`s surface

Certification Prüfzeichen: ENEC

Cable Colour Power supply: transparent LED lifetime L85B10 (tq 25°C) = 50.000h

UGR UGR<=19
Photometric code 8 40 / 3 3 9
Photobiological class RG0 (EN62471)

Indoor/Outdoor Indoor: ta [ambient] max. 25°C