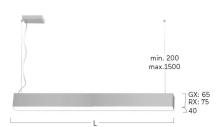

## Matric-RX

Pendant light-line - Direct/indirect light distribution

Illustrations may only be similar and serve as an orientation.

Matric-RX. LED. Pendant light-line. Luminaire body made of high-quality aluminum profile. Surface finish Jet Black. Direct/indirect light distribution. Colour temperature: 4000K (Cool White). Colour Rendering Index (CRI): >80. Microprismatic screen for reduced luminance in office areas. UGR<=19. Switchable. LxWxH (rectangular). L= 1475mm. W=40mm. H=75mm. Single-cord suspension (Set). Pendant length max 1500mm. Power supply: transparent. Ceiling rose: Matching luminaire`s surface

Productname Matric-RX Lamp LED

Installation Type Pendant light-line

Surface finish Jet Black

Colour temperature 4000K Colour Rendering Index (CRI) CRI>80

Optical system Microprismatic screen

Control Switchable
Length L/Diameter D (mm) L=1475mm
Width W (mm) W=40mm
Height H (mm) H=75mm
Current/Power Medium-Power
Luminous Flux 4980lm

Luminous Flux 4980lm Power consumption 40W

Suspension Single susp. (Set)

Ceiling rose colour Ceiling rose: Matching luminaire`s

surface colour

Pendant length (mm) Pendant length max 1500mm

Degree of protection IP20