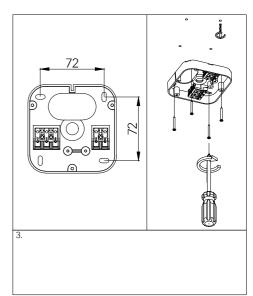

## MATRIC G6/R6 | SYSTEM 81MM SUSPENDED

1. MONTAGE UND INSTALLATION | MOUNTING AND INSTALLATION: