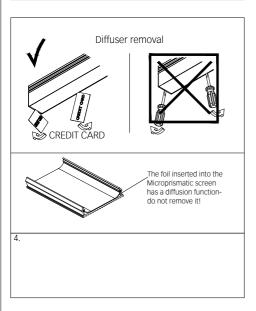

## lightnet

Lightnet GmbH Zollstockgürtel 65 50969 Köln / Germany Tel.: +49 (0) 221 22 25 26-0 E-Mail: info@lightnet.de www.lightnet.de

## MATRIC G6/R6 | SYSTEM 81MM SUSPENDED

1. MONTAGE UND INSTALLATION | MOUNTING AND INSTALLATION:













## IMPORTANT:

- -all sections must be suspended individually and perfectly levelled (horizontally and vertically) before connecting them together - this is crucial
- -all suspension cords must be positioned perfectly vertical
- -all suspension cords must be tensioned with the same strength
- -if these conditions are not satisfied then the different parts will settle to different levels and work against one another.
- 7. Maximum current load allowed to through-wiring is 13A. Non-user replaceable light source.