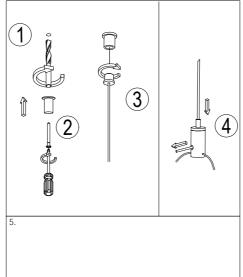

## MATRIC G6/R6 | SYSTEM 81MM SUSPENDED

1. MONTAGE UND INSTALLATION | MOUNTING AND INSTALLATION:

## IMPORTANT:

- -all sections must be suspended individually and perfectly levelled (horizontally and vertically) before connecting them together - this is crucial
- -all suspension cords must be positioned perfectly vertical
- -all suspension cords must be tensioned with the same strength
- -if these conditions are not satisfied then the different parts will settle to different levels and work against one another.
- 7. Maximum current load allowed to through-wiring is 13A. Non-user replaceable light source.