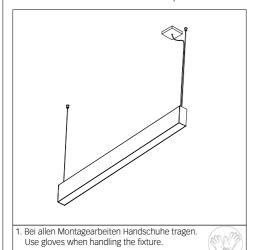

## MATRIC G6/R6 | SYSTEM 81MM SUSPENDED

1. MONTAGE UND INSTALLATION | MOUNTING AND INSTALLATION: