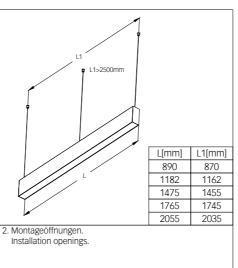

## MATRIC G6/R6 | SYSTEM 81MM SUSPENDED

1. MONTAGE UND INSTALLATION | MOUNTING AND INSTALLATION: