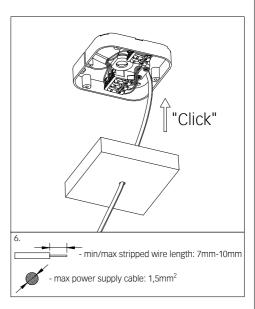

## MATRIC G6/R6 | SYSTEM 81MM SUSPENDED

1. MONTAGE UND INSTALLATION | MOUNTING AND INSTALLATION:

## IMPORTANT:

- -all sections must be suspended individually and perfectly levelled (horizontally and vertically) before connecting them together - this is crucial
- -all suspension cords must be positioned perfectly vertical
- -all suspension cords must be tensioned with the same strength
- -if these conditions are not satisfied then the different parts will settle to different levels and work against one another.
- 7. Maximum current load allowed to through-wiring is 13A. Non-user replaceable light source.