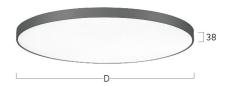

## Basic-A5

Surface mounted luminaire - Direct light distribution

Article code: BA5OBL-840M-D300

Illustrations may only be similar and serve as an orientation.

Basic-A5. LED. Surface mounted luminaire for wall or ceiling mounting with minimalist edge. Luminaire body made of high-quality aluminum profile. Surface finish Jet Black. Direct onlylight distribution. Colour temperature: 4000K (Cool White). Colour Rendering Index (CRI): >80. Opal diffuser for enhanced light transmission and perfect uniform illumination. Dimmable DALI. DxH (round). D= 300mm. H=38mm. Medium-power

4000K Colour temperature Colour Rendering Index (CRI) CRI>80 Optical system Opal diffuser Control Dimmable (DALI) Length L/Diameter D (mm) D=300mm H=38mm Height H (mm) Current/Power Medium-Power Luminous Flux 700lm