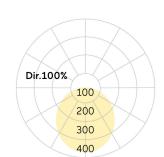

4000K Colour temperature Colour Rendering Index (CRI) CRI>80 Optical system Opal diffuser Control Dimmable (DALI) Length L/Diameter D (mm) D=300mm H=38mm Height H (mm) Current/Power Medium-Power Luminous Flux 700lm