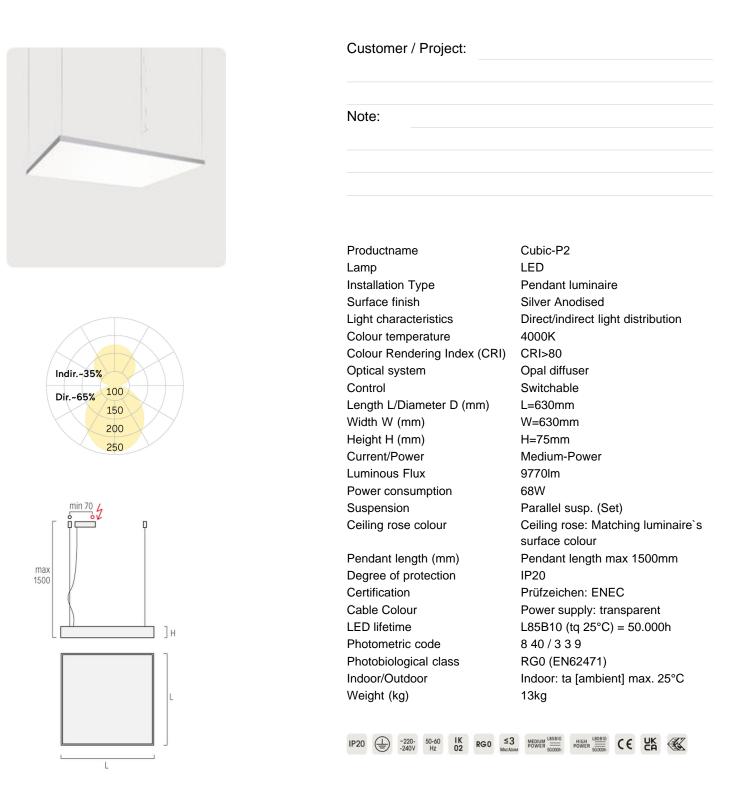

### Cubic-P2

Pendant luminaire - Direct/indirect light distribution

Illustrations may only be similar and serve as an orientation.

Cubic-P2. LED. Pendant luminaire with minimalist edge of only 5mm. Luminaire body made of high-quality aluminum profile. Surface finish Silver Anodised. Direct/indirect light €distribution. Colour temperature: 4000K (Cool White). Colour Rendering Index (CRI): >80. Opal diffuser for enhanced light transmission and perfect uniform illumination. Switchable. LxWxH (square). L=630mm. W= 630mm. H=75mm. Cord suspension for parallel installation with power supply cable and ceiling rose (Set). Pendant

length max 1500mm. Power supply: transparent. Ceiling rose: Matching luminaire's surface colour. Medium-power current. 9770lm. 68W. 13kg. Binning initial <= MacAdam 3. IP20. Protection class I. CE, UKCA marking. Prüfzeichen: ENEC. IK02. 220-240V. 50-60 Hz. RG0 (EN62471). Luminous flux reduction up to 0,3%/1.000 operating hours. Nominal failure rate: 0,2%/1.000 operating hours. L85B10 (tq 25°C) = 50.000h. 5 years warranty. Manufacturer: Lightnet GmbH, ISO 9001:2015 certificated