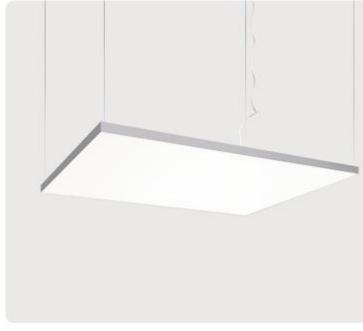

### Cubic-P2

Pendant luminaire - Direct/indirect light distribution

Illustrations may only be similar and serve as an orientation.

Cubic-P2. LED. Pendant luminaire with minimalist edge of only 5mm. Luminaire body made of high-quality aluminum profile. Surface finish Silver Anodised. Direct/indirect light €distribution. Colour temperature: 4000K (Cool White). Colour Rendering Index (CRI): >80. Opal diffuser for enhanced light transmission and perfect uniform illumination. Switchable. LxWxH (square). L=630mm. W= 630mm. H=75mm. Cord suspension for parallel installation with power supply cable and ceiling rose (Set). Pendant

length max 1500mm. Power supply: transparent. Ceiling rose: Matching luminaire's surface colour. Medium-power current. 9770lm. 68W. 13kg. Binning initial <= MacAdam 3. IP20. Protection class I. CE, UKCA marking. Prüfzeichen: ENEC. IK02. 220-240V. 50-60 Hz. RG0 (EN62471). Luminous flux reduction up to 0,3%/1.000 operating hours. Nominal failure rate: 0,2%/1.000 operating hours. L85B10 (tq 25°C) = 50.000h. 5 years warranty. Manufacturer: Lightnet GmbH, ISO 9001:2015 certificated

## Cubic-P2

Pendant luminaire - Direct/indirect light distribution