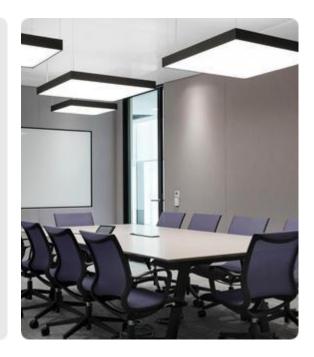

### Cubic-P2

Pendant luminaire - Direct/indirect light distribution

Illustrations may only be similar and serve as an orientation.

Cubic-P2. LED. Pendant luminaire with minimalist edge of only 5mm. Luminaire body made of high-quality aluminum profile. Surface finish Silver Anodised. Direct/indirect light €distribution. Colour temperature: 4000K (Cool White). Colour Rendering Index (CRI): >80. Opal diffuser for enhanced light transmission and perfect uniform illumination. Switchable. LxWxH (square). L=630mm. W= 630mm. H=75mm. Cord suspension for parallel installation with power supply cable and ceiling rose (Set). Pendant

## Cubic-P2

Pendant luminaire - Direct/indirect light distribution