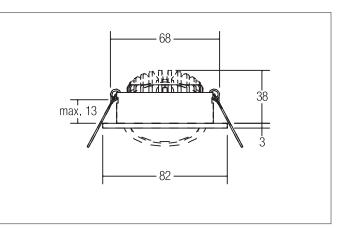

#### Tender

LED recessed spot, Round. Toolless ceiling installation by installation springs. Ceiling cut-out Ø 68 mm, Installation depth 38 mm, Outer diameter 82 mm, Weight 0,110 kg, Reflector silver with rotattionssymmetrical, deep, wide distributed light intensity. optimal light distribution due to a plastic, transparent cover. Luminous flux 740 lm, Power 1 x 7 W, System Efficiency 106 lm/W, Light colour warm white, Correlated color temprature (CCT) 2.700 K, Colour rendering index CRI > 80, Rated life time L70/B50 at 25 °C: 50000 h, Housing material: Aluminium / Polycarbonate, Colour: Champagne, Permissible ambient temperature (ta): -20 °C - +25 °C, Protection class (EN 61140): III, Degree of protection (DIN EN 60529): IP20. For connection to an external driver, which is not included in the scope of delivery of the luminaire. Depending on driver dimmable.

#### **Product Benefits**

- Round recessed spotlight made of solid aluminum with
- polycarbonate cover.
- Easy and tool-free mounting.
- CRI > 80.
- Low mounting depth 38 mm, diameter 82 mm,
- Ceiling cut-out 68 mm.
- Ceiling thickness maximum 13 mm.
- Large article variance with regard to housing color and color temperature.
- Power supply with 350 mA.
- Also available as switchable or dimmable (trailing-edge phase) set.
- Alternatively available in square design.

Article no. 12261633

**BRUMBERG** 

Light. For Generations.

| Article data       |                           |
|--------------------|---------------------------|
| Article no.        | 12261633                  |
| GTIN               | 4250047796251             |
| Series name        | SEVEN-R                   |
| Short description  | LED recessed spot         |
| Material           | Aluminium / Polycarbonate |
| Colour             | Champagne                 |
| Type of surface    | Matt                      |
| Shape              | Round                     |
| Outer diameter     | 82 mm                     |
| Built-in diameter  | 68 mm                     |
| Installation depth | 38 mm                     |
| Hight              | 3 mm                      |
| Weight             | 0.110 kg                  |

| Mounting technology    |                                           |
|------------------------|-------------------------------------------|
| Mounting method        | Recessed mounting                         |
| Place of installation  | Ceiling-mounted                           |
| Adjustability          | Pivoted                                   |
| Swivel angle           | 30°                                       |
| Max. ceiling thickness | 13 mm                                     |
| stamp                  | MM                                        |
| Further references     | No cover with thermal insulation material |
| Material cover         | Plastic, transparent                      |