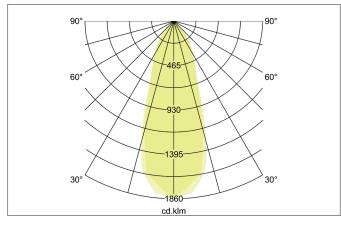

| Lighting technology |            |
|---------------------|------------|
| Colour temperature  | 2.700 K    |
| Light colour        | White      |
| Light output        | Direct     |
| Luminous flux       | 740 lm     |
| System efficiency   | 106 lm/W   |
| Colour rendering    | CRI > 80   |
| Reflector           | High-gloss |
| Reflektorfarbe      | silver     |
| Beam angle          | 38°        |
| Light sharing       | Symmetric  |