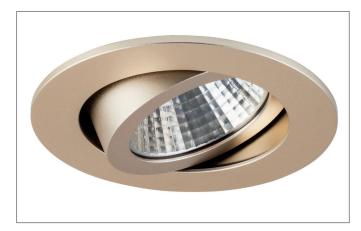

#### SEVEN-R LED recessed spot

Article no. 12261633

Light. For Generations.

#### Tender

LED recessed spot, Round. Toolless ceiling installation by installation springs. Ceiling cut-out Ø 68 mm, Installation depth 38 mm, Outer diameter 82 mm, Weight 0,110 kg, Reflector silver with rotattionssymmetrical, deep, wide distributed light intensity. optimal light distribution due to a plastic, transparent cover. Luminous flux 740 lm, Power 1 x 7 W, System Efficiency 106 lm/W, Light colour warm white, Correlated color temprature (CCT) 2.700 K, Colour rendering index CRI > 80, Rated life time L70/B50 at 25 °C: 50000 h, Housing material: Aluminium / Polycarbonate, Colour: Champagne, Permissible ambient temperature (ta): -20 °C - +25 °C, Protection class (EN 61140): III, Degree of protection (DIN EN 60529): IP20. For connection to an external driver, which is not included in the scope of delivery of the luminaire. Depending on driver dimmable.

#### **Product Benefits**

- Round recessed spotlight made of solid aluminum with
- polycarbonate cover.
- Easy and tool-free mounting.
- CRI > 80.
- Low mounting depth 38 mm, diameter 82 mm,
- Ceiling cut-out 68 mm.
- Ceiling thickness maximum 13 mm.
- Large article variance with regard to housing color and color temperature.
- Power supply with 350 mA.
- Also available as switchable or dimmable (trailing-edge phase) set.
- Alternatively available in square design.