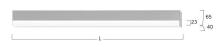

#### Article code: LAXFBL-830H-L1182

| Productname                  | Matric-AX                      |
|------------------------------|--------------------------------|
| Lamp                         | LED                            |
| Installation Type            | Surface mounted light-line     |
| Surface finish               | Jet Black                      |
| Light characteristics        | Direct light distribution      |
| Colour temperature           | 3000K                          |
| Colour Rendering Index (CRI) | CRI>80                         |
| Optical system               | Ambient diffuser               |
| Control                      | Dimmable (DALI)                |
| Length L/Diameter D (mm)     | L=1182mm                       |
| Width W (mm)                 | W=40mm                         |
| Height H (mm)                | H=65mm                         |
| Current/Power                | High-Power                     |
| Luminous Flux                | 2721lm                         |
| Power consumption            | 21W                            |
| Degree of protection         | IP20                           |
| Certification                | Prüfzeichen: ENEC              |
| LED lifetime                 | L80B10 (tq 25°C) = 50.000h     |
| Photometric code             | 8 30 / 3 3 9                   |
| Photobiological class        | RG0 (EN62471)                  |
| Indoor/Outdoor               | Indoor: ta [ambient] max. 25°C |
| Weight (kg)                  | 2,4kg                          |
|                              |                                |