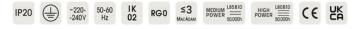

power current. 2721Im. 21W. 2,4kg. Binning initial <= MacAdam 3. IP20. Protection class I. CE, UKCA marking. Prüfzeichen: ENEC. IK02. 220-240V. 50-60 Hz. RG0 (EN62471). Luminous flux reduction up to 0,4%/1.000 operating hours. Nominal failure rate: 0,2%/1.000 operating hours. L80B10 (tq 25°C) = 50.000h. 5 years warranty. Manufacturer: Lightnet GmbH, ISO 9001:2015 certificated

#### Article code: LAXFBL-830H-L1182

| Productname                  | Matric-AX                      |
|------------------------------|--------------------------------|
| Lamp                         | LED                            |
| Installation Type            | Surface mounted light-line     |
| Surface finish               | Jet Black                      |
| Light characteristics        | Direct light distribution      |
| Colour temperature           | 3000K                          |
| Colour Rendering Index (CRI) | CRI>80                         |
| Optical system               | Ambient diffuser               |
| Control                      | Dimmable (DALI)                |
| Length L/Diameter D (mm)     | L=1182mm                       |
| Width W (mm)                 | W=40mm                         |
| Height H (mm)                | H=65mm                         |
| Current/Power                | High-Power                     |
| Luminous Flux                | 2721lm                         |
| Power consumption            | 21W                            |
| Degree of protection         | IP20                           |
| Certification                | Prüfzeichen: ENEC              |
| LED lifetime                 | L80B10 (tq 25°C) = 50.000h     |
| Photometric code             | 8 30 / 3 3 9                   |
| Photobiological class        | RG0 (EN62471)                  |
| Indoor/Outdoor               | Indoor: ta [ambient] max. 25°C |
| Weight (kg)                  | 2,4kg                          |
|                              |                                |