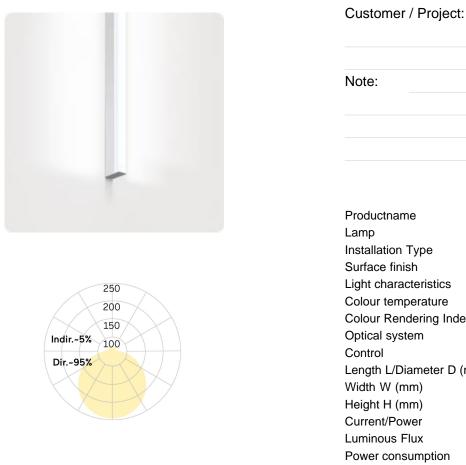

### Matric-AX

Surface mounted light-line - Direct light distribution

Article code: LAXFBL-830H-L1182

Illustrations may only be similar and serve as an orientation.

Matric-AX. LED. Wall or ceiling mounted light-line. Luminaire body made of high-quality aluminum profile. Surface finish Jet Black. Direct only light distribution. Colour temperature: 3000(Warm White). Colour Rendering Index (CRI): >80. Ambient diffuser made of frosted methacrylate for enhanced light transmission and perfect uniform illumination. Dimmable DALI. LxWxH (rectangular). L= 1182mm. W=40mm. H=65mm. High-

#### Article code: LAXFBL-830H-L1182

| Productname                  | Matric-AX                      |
|------------------------------|--------------------------------|
| Lamp                         | LED                            |
| Installation Type            | Surface mounted light-line     |
| Surface finish               | Jet Black                      |
| Light characteristics        | Direct light distribution      |
| Colour temperature           | 3000K                          |
| Colour Rendering Index (CRI) | CRI>80                         |
| Optical system               | Ambient diffuser               |
| Control                      | Dimmable (DALI)                |
| Length L/Diameter D (mm)     | L=1182mm                       |
| Width W (mm)                 | W=40mm                         |
| Height H (mm)                | H=65mm                         |
| Current/Power                | High-Power                     |
| Luminous Flux                | 2721lm                         |
| Power consumption            | 21W                            |
| Degree of protection         | IP20                           |
| Certification                | Prüfzeichen: ENEC              |
| LED lifetime                 | L80B10 (tq 25°C) = 50.000h     |
| Photometric code             | 8 30 / 3 3 9                   |
| Photobiological class        | RG0 (EN62471)                  |
| Indoor/Outdoor               | Indoor: ta [ambient] max. 25°C |
| Weight (kg)                  | 2,4kg                          |
|                              |                                |