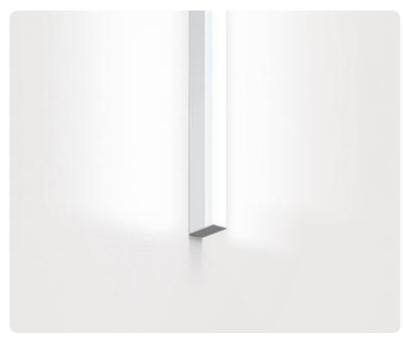

### Matric-AX

Surface mounted light-line - Direct light distribution

Article code: LAXFBL-830H-L1182

Illustrations may only be similar and serve as an orientation.

Matric-AX. LED. Wall or ceiling mounted light-line. Luminaire body made of high-quality aluminum profile. Surface finish Jet Black. Direct only light distribution. Colour temperature: 3000(Warm White). Colour Rendering Index (CRI): >80. Ambient diffuser made of frosted methacrylate for enhanced light transmission and perfect uniform illumination. Dimmable DALI. LxWxH (rectangular). L= 1182mm. W=40mm. H=65mm. High-

## Matric-AX

Surface mounted light-line - Direct light distribution