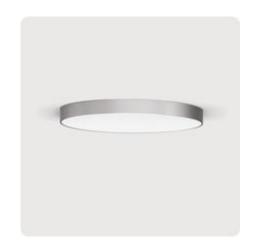

## Basic-A1

Surface mounted luminaire - Direct light distribution

Article code: BA1ASE-830E-D400

Illustrations may only be similar and serve as an orientation.

Basic-A1. LED. Surface mounted luminaire for wall or ceiling mounting with minimalist edge. Luminaire body made of high-quality aluminum profile. Surface finish Radiant Silver. Directonly light distribution. Colour temperature: 3000K (Warm White). Colour Rendering Index (CRI): >80. Microprismatic screen for uniform illumination and reduced luminance in office areas. UGR<=19. Switchable. DxH (round). D=400mm.

## Basic-A1

Surface mounted luminaire - Direct light distribution

Article code: BA1ASE-830E-D400

Productname Basic-A1 LED Lamp

Installation Type Surface mounted luminaire

Surface finish Radiant Silver

Light characteristics Direct light distribution