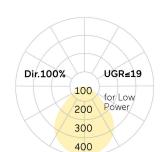

## Basic-A1

Surface mounted luminaire - Direct light distribution

Article code: BA1ASE-830E-D400

Illustrations may only be similar and serve as an orientation.

Basic-A1. LED. Surface mounted luminaire for wall or ceiling mounting with minimalist edge. Luminaire body made of high-quality aluminum profile. Surface finish Radiant Silver. Directonly light distribution. Colour temperature: 3000K (Warm White). Colour Rendering Index (CRI): >80. Microprismatic screen for uniform illumination and reduced luminance in office areas. UGR<=19. Switchable. DxH (round). D=400mm.

Certification Prüfzeichen: ENEC

LED lifetime L90B10 (tq  $25^{\circ}$ C) = 50.000h

**UGR** UGR<=19 Photometric code 8 30 / 3 3 9 Photobiological class RG0 (EN62471)

Indoor/Outdoor Indoor: ta [ambient] max. 25°C