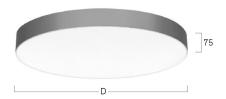

## Basic-A1

Surface mounted luminaire - Direct light distribution

Article code: BA1ASE-830E-D400

Illustrations may only be similar and serve as an orientation.

Basic-A1. LED. Surface mounted luminaire for wall or ceiling mounting with minimalist edge. Luminaire body made of high-quality aluminum profile. Surface finish Radiant Silver. Directonly light distribution. Colour temperature: 3000K (Warm White). Colour Rendering Index (CRI): >80. Microprismatic screen for uniform illumination and reduced luminance in office areas. UGR<=19. Switchable. DxH (round). D=400mm.

H=75mm. Low-power current. 1627lm. 13W. 3,5kg. Binning initial <= MacAdam 3. IP40. Protection class I. CE, UKCA marking. Prüfzeichen: ENEC. IK02. 220-240V. 50-60 Hz. RG0 (EN62471). Luminous flux reduction up to 0,2%/1.000 operating hours. Nominal failure rate: 0,2%/1.000 operating hours. L90B10 (tq 25°C) = 50.000h. 5 years warranty. Manufacturer: Lightnet GmbH, ISO 9001:2015 certificated

3000K Colour temperature Colour Rendering Index (CRI) CRI>80

Optical system Microprismatic screen

Control Switchable Length L/Diameter D (mm) D=400mm Height H (mm) H=75mm Current/Power Low-Power Luminous Flux 1627lm 13W Power consumption Degree of protection IP40