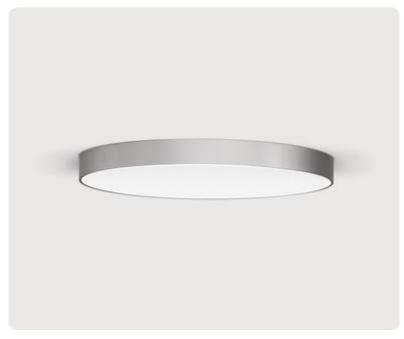

## Basic-A1

Surface mounted luminaire - Direct light distribution

Article code: BA1ASE-830E-D400

Illustrations may only be similar and serve as an orientation.

Basic-A1. LED. Surface mounted luminaire for wall or ceiling mounting with minimalist edge. Luminaire body made of high-quality aluminum profile. Surface finish Radiant Silver. Directonly light distribution. Colour temperature: 3000K (Warm White). Colour Rendering Index (CRI): >80. Microprismatic screen for uniform illumination and reduced luminance in office areas. UGR<=19. Switchable. DxH (round). D=400mm.

## Basic-A1

Surface mounted luminaire - Direct light distribution

Article code: BA1ASE-830E-D400

Productname Basic-A1 LED Lamp

Installation Type Surface mounted luminaire

Surface finish Radiant Silver

Light characteristics Direct light distribution