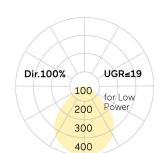

## Basic-A1

Surface mounted luminaire - Direct light distribution

Article code: BA1ABE-840E-D400

Illustrations may only be similar and serve as an orientation.

Basic-A1. LED. Surface mounted luminaire for wall or ceiling mounting with minimalist edge. Luminaire body made of high-quality aluminum profile. Surface finish Jet Black. Direct onlylight distribution. Colour temperature: 4000K (Cool White). Colour Rendering Index (CRI): >80. Microprismatic screen for uniform illumination and reduced luminance in office areas. UGR<=19. Switchable. DxH (round). D=400mm. H=75mm.

Certification Prüfzeichen: ENEC

LED lifetime L90B10 (tq  $25^{\circ}$ C) = 50.000h

**UGR** UGR<=19 Photometric code 8 40 / 3 3 9 Photobiological class RG0 (EN62471)

Indoor/Outdoor Indoor: ta [ambient] max. 25°C