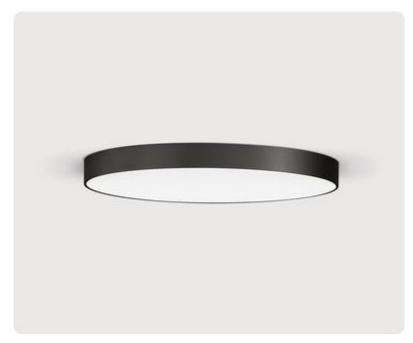

## Basic-A1

Surface mounted luminaire - Direct light distribution

Article code: BA1ABE-840E-D400

Illustrations may only be similar and serve as an orientation.

Basic-A1. LED. Surface mounted luminaire for wall or ceiling mounting with minimalist edge. Luminaire body made of high-quality aluminum profile. Surface finish Jet Black. Direct onlylight distribution. Colour temperature: 4000K (Cool White). Colour Rendering Index (CRI): >80. Microprismatic screen for uniform illumination and reduced luminance in office areas. UGR<=19. Switchable. DxH (round). D=400mm. H=75mm.

## Basic-A1

Surface mounted luminaire - Direct light distribution

Article code: BA1ABE-840E-D400

Basic-A1

LED Lamp

Installation Type Surface mounted luminaire

Surface finish Jet Black

Light characteristics Direct light distribution