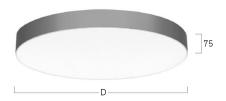

## Basic-A1

Surface mounted luminaire - Direct light distribution

Article code: BA1ABE-840E-D400

Illustrations may only be similar and serve as an orientation.

Basic-A1. LED. Surface mounted luminaire for wall or ceiling mounting with minimalist edge. Luminaire body made of high-quality aluminum profile. Surface finish Jet Black. Direct onlylight distribution. Colour temperature: 4000K (Cool White). Colour Rendering Index (CRI): >80. Microprismatic screen for uniform illumination and reduced luminance in office areas. UGR<=19. Switchable. DxH (round). D=400mm. H=75mm.

4000K Colour temperature Colour Rendering Index (CRI) CRI>80

Optical system Microprismatic screen

Control Switchable Length L/Diameter D (mm) D=400mm Height H (mm) H=75mm Current/Power Low-Power Luminous Flux 1740lm 13W Power consumption Degree of protection IP40