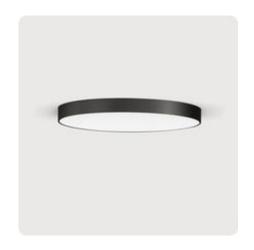

## Basic-A1

Surface mounted luminaire - Direct light distribution

Article code: BA1ABE-840E-D400

Illustrations may only be similar and serve as an orientation.

Basic-A1. LED. Surface mounted luminaire for wall or ceiling mounting with minimalist edge. Luminaire body made of high-quality aluminum profile. Surface finish Jet Black. Direct onlylight distribution. Colour temperature: 4000K (Cool White). Colour Rendering Index (CRI): >80. Microprismatic screen for uniform illumination and reduced luminance in office areas. UGR<=19. Switchable. DxH (round). D=400mm. H=75mm.

## Basic-A1

Surface mounted luminaire - Direct light distribution

Article code: BA1ABE-840E-D400

Basic-A1

LED Lamp

Installation Type Surface mounted luminaire

Surface finish Jet Black

Light characteristics Direct light distribution