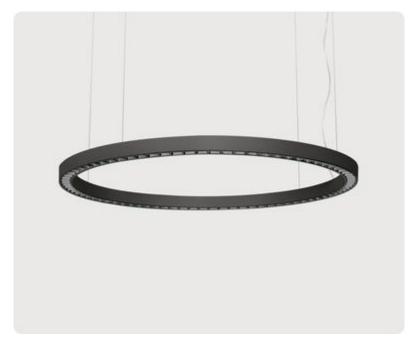

## Ringo Star-GX

Pendant luminaire - Direct light distribution

Illustrations may only be similar and serve as an orientation.

Ringo Star-GX. LED. Pendant luminaire. Luminaire body made of aluminium profile with 40mm profile width. Surface finish Jet Black. Direct only light distribution. Colour temperature: 4000K (Cool White). Colour Rendering Index (CRI): >80. Lens Louvre: precision lenses with louvre for wide and symmetrical light distribution. High glare limitation, compatible for office applications. UGR<=19. Reflector: Jet Black. Switchable. DxHxW (round). D=1245mm. W=40mm. H=65mm. Cord suspension for parallel installation with power supply cable and ceiling