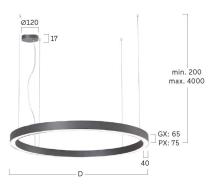

## Ringo Star-GX

Pendant luminaire - Direct light distribution

Illustrations may only be similar and serve as an orientation.

Ringo Star-GX. LED. Pendant luminaire. Luminaire body made of aluminium profile with 40mm profile width. Surface finish Jet Black. Direct only light distribution. Colour temperature: 4000K (Cool White). Colour Rendering Index (CRI): >80. Lens Louvre: precision lenses with louvre for wide and symmetrical light distribution. High glare limitation, compatible for office applications. UGR<=19. Reflector: Jet Black. Switchable. DxHxW (round). D=1245mm. W=40mm. H=65mm. Cord suspension for parallel installation with power supply cable and ceiling

rose (Set). Pendant length max 4000mm. Power supply: transparent. Ceiling rose: Matching luminaire`s surface colour. Low-power current. 6090lm. 45W. 9,4kg. Binning initial <= MacAdam 3. IP20. Protection class I. CE, UKCA marking. IK02. 220-240V. 50-60 Hz. RG0 (EN62471). Luminous flux reduction up to 0,2%/1.000 operating hours. Nominal failure rate: 0,2%/1.000 operating hours. L90B10 (tq 25°C) = 50.000h. 5 years warranty. Manufacturer: Lightnet GmbH, ISO 9001:2015 certificated

Control Switchable
Length L/Diameter D (mm) D=1245mm
Width W (mm) W=40mm
Height H (mm) H=65mm
Current/Power Low-Power
Luminous Flux 6090lm

Suspension Parallel susp. (Set)

Ceiling rose colour Ceiling rose: Matching luminaire`s

45W

surface colour

Pendant length (mm) Pendant length max 4000mm

Degree of protection IP20

Power consumption

Cable Colour Power supply: transparent LED lifetime L90B10 (tq  $25^{\circ}$ C) = 50.000h

UGR UGR<=19
Photometric code 8 40 / 3 3 9
Photobiological class RG0 (EN62471)