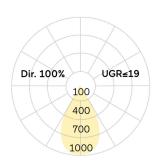

## Ringo Star-GX

Pendant luminaire - Direct light distribution

Illustrations may only be similar and serve as an orientation.

Ringo Star-GX. LED. Pendant luminaire. Luminaire body made of aluminium profile with 40mm profile width. Surface finish Jet Black. Direct only light distribution. Colour temperature: 4000K (Cool White). Colour Rendering Index (CRI): >80. Lens Louvre: precision lenses with louvre for wide and symmetrical light distribution. High glare limitation, compatible for office applications. UGR<=19. Reflector: Jet Black. Switchable. DxHxW (round). D=1245mm. W=40mm. H=65mm. Cord suspension for parallel installation with power supply cable and ceiling

45W

surface colour

Pendant length (mm) Pendant length max 4000mm

Degree of protection IP20

Power consumption

Cable Colour Power supply: transparent LED lifetime L90B10 (tq  $25^{\circ}$ C) = 50.000h

UGR UGR<=19
Photometric code 8 40 / 3 3 9
Photobiological class RG0 (EN62471)