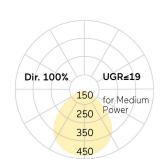

## Cubic-A2

Surface mounted luminaire - Direct light distribution

Article code: CA2AEL-840H-Q330

Illustrations may only be similar and serve as an orientation.

Cubic-A2. LED. Surface mounted luminaire for wall or ceiling mounting with minimalist edge. Luminaire body made of high-quality aluminum profile. Surface finish Silver Anodised. Direconly light distribution. Colour temperature: 4000K (Cool White)Colour Rendering Index (CRI): >80. Microprismatic screen for uniform illumination and reduced luminance in office areas. Dimmable DALI. LxWxH (square). L=330mm. W=330mm. H=

4000K Colour temperature Colour Rendering Index (CRI) CRI>80

Optical system Microprismatic screen Control Dimmable (DALI) Length L/Diameter D (mm) L=330mm Width W (mm) W=330mm Height H (mm) H=75mm Current/Power High-Power Luminous Flux 2010lm