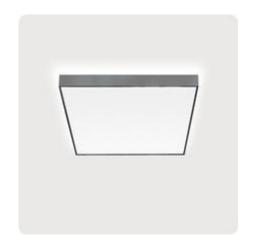

## Cubic-A2

Surface mounted luminaire - Direct light distribution

Article code: CA2AEL-840H-Q330

Illustrations may only be similar and serve as an orientation.

Cubic-A2. LED. Surface mounted luminaire for wall or ceiling mounting with minimalist edge. Luminaire body made of high-quality aluminum profile. Surface finish Silver Anodised. Direconly light distribution. Colour temperature: 4000K (Cool White)Colour Rendering Index (CRI): >80. Microprismatic screen for uniform illumination and reduced luminance in office areas. Dimmable DALI. LxWxH (square). L=330mm. W=330mm. H=

## Cubic-A2

Surface mounted luminaire - Direct light distribution

Article code: CA2AEL-840H-Q330

75 (Q330-1200)

Productname Cubic-A2 LED Lamp

Installation Type Surface mounted luminaire

Surface finish Silver Anodised Light characteristics Direct light distribution