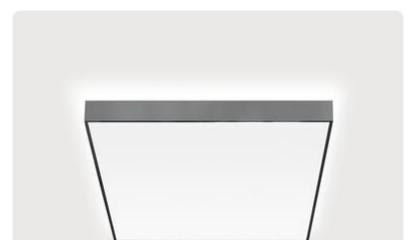

## Cubic-A2

Surface mounted luminaire - Direct light distribution

Article code: CA2AEL-840H-Q330

Illustrations may only be similar and serve as an orientation.

Cubic-A2. LED. Surface mounted luminaire for wall or ceiling mounting with minimalist edge. Luminaire body made of high-quality aluminum profile. Surface finish Silver Anodised. Direconly light distribution. Colour temperature: 4000K (Cool White)Colour Rendering Index (CRI): >80. Microprismatic screen for uniform illumination and reduced luminance in office areas. Dimmable DALI. LxWxH (square). L=330mm. W=330mm. H=

## Cubic-A2

Surface mounted luminaire - Direct light distribution

Article code: CA2AEL-840H-Q330

75 (Q330-1200)

Productname Cubic-A2 LED Lamp

Installation Type Surface mounted luminaire

Surface finish Silver Anodised Light characteristics Direct light distribution