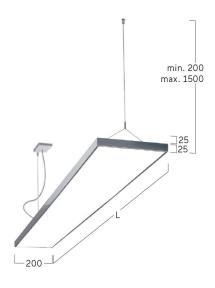

## Cubic-P4

Pendant luminaire - Direct/indirect light distribution

Article code: CP4AEE-840M-L1500-Y

Illustrations may only be similar and serve as an orientation.

Cubic-P4. LED. Pendant luminaire. Luminaire body with 25mm visible overall height and minimalist edge of only 5mm. Luminaire body made of high-quality aluminum profile. Surface finish Silver Anodised. Direct/indirect light distribution. Colour temperature: 4000K (Cool White). Colour Rendering Index (CRI): >80. Microprismatic screen for uniform illumination and reduced luminance in office areas. UGR<=19. Switchable. LxWxH (rectangular). L= 1500mm. W=200mm. H=25mm. Y-cord suspension with power supply cable and ceiling rose (Set). Pendant length

max 1500mm. Power supply: transparent. Ceiling rose: Matching luminaire's surface colour. Medium-power current. 6160lm. 48W. 6kg. Binning initial <= MacAdam 3. IP20. Protection class I. CE, UKCA marking. Prüfzeichen: ENEC. IK02. 220-240V. 50-60 Hz. RG0 (EN62471). Luminous flux reduction up to 0,3%/1.000 operating hours. Nominal failure rate: 0,2%/1.000 operating hours. L85B10 (tq 25°C) = 50.000h. 5 years warranty. Manufacturer: Lightnet GmbH, ISO 9001:2015 certificated

Productname Cubic-P4 Lamp LED

Installation Type Pendant luminaire Surface finish Silver Anodised

Light characteristics Direct/indirect light distribution

Colour temperature 4000K Colour Rendering Index (CRI) CRI>80

Optical system Microprismatic screen

Control Switchable
Length L/Diameter D (mm) L=1500mm
Width W (mm) W=200mm
Height H (mm) H=25mm
Current/Power Medium-Power
Luminous Flux 6160lm

Luminous Flux 6160lm Power consumption 48W

Suspension Y-susp. (Set)

Ceiling rose colour Ceiling rose: Matching luminaire`s

surface colour

Pendant length (mm) Pendant length max 1500mm

Degree of protection IP20

Certification Prüfzeichen: ENEC

Cable Colour Power supply: transparent LED lifetime L85B10 (tq 25°C) = 50.000h