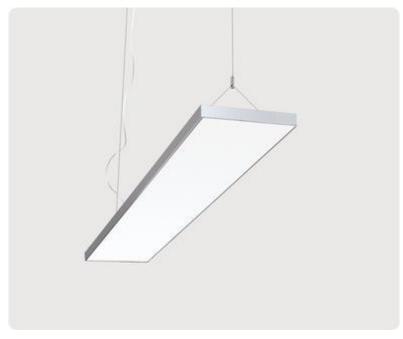

## Cubic-P4

Pendant luminaire - Direct/indirect light distribution

Article code: CP4AEE-840M-L1500-Y

Illustrations may only be similar and serve as an orientation.

Cubic-P4. LED. Pendant luminaire. Luminaire body with 25mm visible overall height and minimalist edge of only 5mm. Luminaire body made of high-quality aluminum profile. Surface finish Silver Anodised. Direct/indirect light distribution. Colour temperature: 4000K (Cool White). Colour Rendering Index (CRI): >80. Microprismatic screen for uniform illumination and reduced luminance in office areas. UGR<=19. Switchable. LxWxH (rectangular). L= 1500mm. W=200mm. H=25mm. Y-cord suspension with power supply cable and ceiling rose (Set). Pendant length

max 1500mm. Power supply: transparent. Ceiling rose: Matching luminaire's surface colour. Medium-power current. 6160lm. 48W. 6kg. Binning initial <= MacAdam 3. IP20. Protection class I. CE, UKCA marking. Prüfzeichen: ENEC. IK02. 220-240V. 50-60 Hz. RG0 (EN62471). Luminous flux reduction up to 0,3%/1.000 operating hours. Nominal failure rate: 0,2%/1.000 operating hours. L85B10 (tq 25°C) = 50.000h. 5 years warranty. Manufacturer: Lightnet GmbH, ISO 9001:2015 certificated