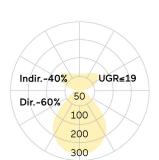

## Cubic-P4

Pendant luminaire - Direct/indirect light distribution

Article code: CP4AEE-840M-L1500-Y

Illustrations may only be similar and serve as an orientation.

Cubic-P4. LED. Pendant luminaire. Luminaire body with 25mm visible overall height and minimalist edge of only 5mm. Luminaire body made of high-quality aluminum profile. Surface finish Silver Anodised. Direct/indirect light distribution. Colour temperature: 4000K (Cool White). Colour Rendering Index (CRI): >80. Microprismatic screen for uniform illumination and reduced luminance in office areas. UGR<=19. Switchable. LxWxH (rectangular). L= 1500mm. W=200mm. H=25mm. Y-cord suspension with power supply cable and ceiling rose (Set). Pendant length

UGR UGR<=19
Photometric code 8 40 / 3 3 9
Photobiological class RG0 (EN62471)

Indoor/Outdoor Indoor: ta [ambient] max. 25°C

Weight (kg) 6kg