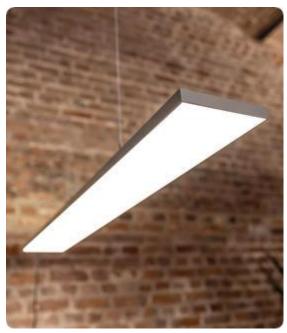

## Cubic-P4

Pendant luminaire - Direct/indirect light distribution

Article code: CP4AEE-830M-L1200-Y

Illustrations may only be similar and serve as an orientation.

Cubic-P4. LED. Pendant luminaire. Luminaire body with 25mm visible overall height and minimalist edge of only 5mm. Luminaire body made of high-quality aluminum profile. Surface finish Silver Anodised. Direct/indirect light distribution. Colour temperature: 3000K (Warm White). Colour Rendering Index (CRI): >80. Microprismatic screen for uniform illumination and reduced luminance in office areas. UGR<=19. Switchable. LxWxH (rectangular). L= 1200mm. W=200mm. H=25mm. Y-cord suspension with power supply cable and ceiling rose (Set). Pendant length

Productname Cubic-P4
Lamp LED

Installation Type Pendant luminaire Surface finish Silver Anodised

Light characteristics Direct/indirect light distribution

Colour temperature 3000K Colour Rendering Index (CRI) CRI>80