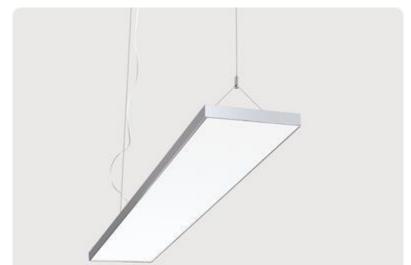

## Cubic-P4

Pendant luminaire - Direct/indirect light distribution

Article code: CP4AEE-830M-L1200-Y

Illustrations may only be similar and serve as an orientation.

Cubic-P4. LED. Pendant luminaire. Luminaire body with 25mm visible overall height and minimalist edge of only 5mm. Luminaire body made of high-quality aluminum profile. Surface finish Silver Anodised. Direct/indirect light distribution. Colour temperature: 3000K (Warm White). Colour Rendering Index (CRI): >80. Microprismatic screen for uniform illumination and reduced luminance in office areas. UGR<=19. Switchable. LxWxH (rectangular). L= 1200mm. W=200mm. H=25mm. Y-cord suspension with power supply cable and ceiling rose (Set). Pendant length

Productname Cubic-P4
Lamp LED

Installation Type Pendant luminaire Surface finish Silver Anodised

Light characteristics Direct/indirect light distribution

Colour temperature 3000K Colour Rendering Index (CRI) CRI>80