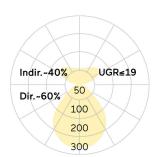

## Cubic-P4

Pendant luminaire - Direct/indirect light distribution

Article code: CP4AEE-830M-L1200-Y

Illustrations may only be similar and serve as an orientation.

Cubic-P4. LED. Pendant luminaire. Luminaire body with 25mm visible overall height and minimalist edge of only 5mm. Luminaire body made of high-quality aluminum profile. Surface finish Silver Anodised. Direct/indirect light distribution. Colour temperature: 3000K (Warm White). Colour Rendering Index (CRI): >80. Microprismatic screen for uniform illumination and reduced luminance in office areas. UGR<=19. Switchable. LxWxH (rectangular). L= 1200mm. W=200mm. H=25mm. Y-cord suspension with power supply cable and ceiling rose (Set). Pendant length

UGR UGR<=19
Photometric code 8 30 / 3 3 9
Photobiological class RG0 (EN62471)

Indoor/Outdoor Indoor: ta [ambient] max. 25°C

Weight (kg) 4,9kg