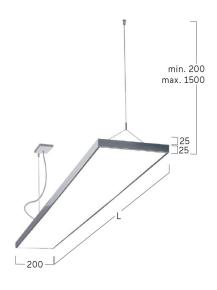

## Cubic-P4

Pendant luminaire - Direct/indirect light distribution

Article code: CP4AEE-830M-L1200-Y

Illustrations may only be similar and serve as an orientation.

Cubic-P4. LED. Pendant luminaire. Luminaire body with 25mm visible overall height and minimalist edge of only 5mm. Luminaire body made of high-quality aluminum profile. Surface finish Silver Anodised. Direct/indirect light distribution. Colour temperature: 3000K (Warm White). Colour Rendering Index (CRI): >80. Microprismatic screen for uniform illumination and reduced luminance in office areas. UGR<=19. Switchable. LxWxH (rectangular). L= 1200mm. W=200mm. H=25mm. Y-cord suspension with power supply cable and ceiling rose (Set). Pendant length

max 1500mm. Power supply: transparent. Ceiling rose: Matching luminaire`s surface colour. Medium-power current. 4694lm. 39W. 4,9kg. Binning initial <= MacAdam 3. IP20. Protection class I. CE, UKCA marking. Prüfzeichen: ENEC. IK02. 220-240V. 50-60 Hz. RG0 (EN62471). Luminous flux reduction up to 0,3%/1.000 operating hours. Nominal failure rate: 0,2%/1.000 operating hours. L85B10 (tq 25°C) = 50.000h. 5 years warranty. Manufacturer: Lightnet GmbH, ISO 9001:2015 certificated

Productname Cubic-P4
Lamp LED

Installation Type Pendant luminaire Surface finish Silver Anodised

Light characteristics Direct/indirect light distribution

Colour temperature 3000K Colour Rendering Index (CRI) CRI>80

Optical system Microprismatic screen

Control Switchable
Length L/Diameter D (mm) L=1200mm
Width W (mm) W=200mm
Height H (mm) H=25mm
Current/Power Medium-Power
Luminous Flux 4694lm

Luminous Flux 4694lm Power consumption 39W

Suspension Y-susp. (Set)

Ceiling rose colour Ceiling rose: Matching luminaire`s

surface colour

Pendant length (mm) Pendant length max 1500mm

Degree of protection IP20

Certification Prüfzeichen: ENEC

Cable Colour Power supply: transparent LED lifetime L85B10 (tq 25°C) = 50.000h