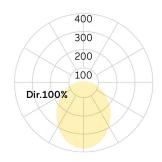

## Matric-G5

Pendant light-line - Direct light distribution

Article code: LG5OEL-840H-L890-Y

Illustrations may only be similar and serve as an orientation.

Matric-G5. LED. Pendant light-line. Luminaire body made of high-quality aluminum profile. Surface finish Silver Anodised. Direct only light distribution. Colour temperature: 4000K (Cool White). Colour Rendering Index (CRI): >80. Opal diffuser for enhanced light transmission and perfect uniform illumination. Dimmable DALI. LxWxH (rectangular). L=890mm. W=81mm. H=81mm. Y-cord suspension with power supply cable and ceiling rose (Set). Pendant length max 1500mm. Power supply: transparent. Ceiling rose:

Matching luminaire's surface colour. High-power current. 3600lm. 31W. 3,5kg. Binning initial <= MacAdam 3. IP20. Protection class I. CE, UKCA marking. Prüfzeichen: ENEC. IK02. 220-240V. 50-60 Hz. RG0 (EN62471). Luminous flux reduction up to 0,4%/1.000 operating hours. Nominal failure rate: 0,2%/1.000 operating hours. L80B10 (tq 25°C) = 50.000h. 5 years warranty. Manufacturer: Lightnet GmbH, ISO 9001:2015 certificated