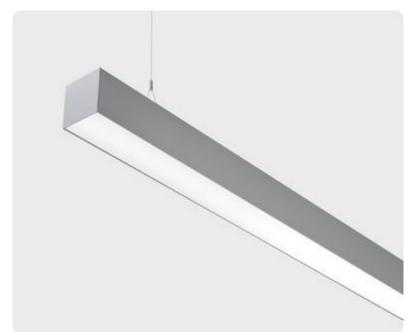

## Matric-G5

Pendant light-line - Direct light distribution

Article code: LG5OEL-840H-L890-Y

Illustrations may only be similar and serve as an orientation.

Matric-G5. LED. Pendant light-line. Luminaire body made of high-quality aluminum profile. Surface finish Silver Anodised. Direct only light distribution. Colour temperature: 4000K (Cool White). Colour Rendering Index (CRI): >80. Opal diffuser for enhanced light transmission and perfect uniform illumination. Dimmable DALI. LxWxH (rectangular). L=890mm. W=81mm. H=81mm. Y-cord suspension with power supply cable and ceiling rose (Set). Pendant length max 1500mm. Power supply: transparent. Ceiling rose:

Matching luminaire's surface colour. High-power current. 3600lm. 31W. 3,5kg. Binning initial <= MacAdam 3. IP20. Protection class I. CE, UKCA marking. Prüfzeichen: ENEC. IK02. 220-240V. 50-60 Hz. RG0 (EN62471). Luminous flux reduction up to 0,4%/1.000 operating hours. Nominal failure rate: 0,2%/1.000 operating hours. L80B10 (tq 25°C) = 50.000h. 5 years warranty. Manufacturer: Lightnet GmbH, ISO 9001:2015 certificated