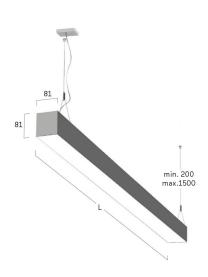

## Matric-G5

Pendant light-line - Direct light distribution

Article code: LG5OEL-840H-L890-Y

Illustrations may only be similar and serve as an orientation.

Matric-G5. LED. Pendant light-line. Luminaire body made of high-quality aluminum profile. Surface finish Silver Anodised. Direct only light distribution. Colour temperature: 4000K (Cool White). Colour Rendering Index (CRI): >80. Opal diffuser for enhanced light transmission and perfect uniform illumination. Dimmable DALI. LxWxH (rectangular). L=890mm. W=81mm. H=81mm. Y-cord suspension with power supply cable and ceiling rose (Set). Pendant length max 1500mm. Power supply: transparent. Ceiling rose:

Productname Matric-G5
Lamp LED

Installation Type Pendant light-line
Surface finish Silver Anodised
Light characteristics Direct light distribution

Colour temperature 4000K
Colour Rendering Index (CRI) CRI>80
Optical system Opal diffuser
Control Dimmable (DALI)
Length I / Diameter D (mm) L=890mm

Length L/Diameter D (mm) L=890mm
Width W (mm) W=81mm
Height H (mm) H=81mm
Current/Power High-Power
Luminous Flux 3600lm
Power consumption 31W

Suspension Y-susp. (Set)

Ceiling rose colour Ceiling rose: Matching luminaire`s

surface colour

Pendant length (mm) Pendant length max 1500mm

Degree of protection IP20

Certification Prüfzeichen: ENEC

Cable Colour Power supply: transparent LED lifetime L80B10 (tq  $25^{\circ}$ C) = 50.000h