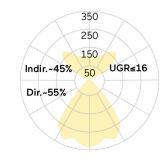

Matric-R3. LED. Pendant light-line. Luminaire body made of high-quality aluminum profile. Surface finish Silver Anodised. Direct/indirect light distribution. Colour temperature: 3000K (Warm White). Colour Rendering Index (CRI): >80. Lens Louvre: precision lenses with louvre. High glare limitation, compatible for office applications. UGR<= 16. Reflector: Satin Silver. Switchable. LxWxH (rectangular). L=1752mm. W=55mm. H=85mm. Y-cord suspension with power supply cable and ceiling rose (Set). Pendant length

UGR UGR<=16
Photometric code 8 30 / 3 3 9
Photobiological class RG0 (EN62471)

Indoor/Outdoor Indoor: ta [ambient] max. 25°C

Weight (kg) 6,3kg