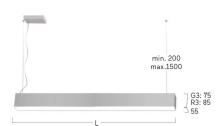

Matric-R3. LED. Pendant light-line. Luminaire body made of high-quality aluminum profile. Surface finish Silver Anodised. Direct/indirect light distribution. Colour temperature: 3000K (Warm White). Colour Rendering Index (CRI): >80. Lens Louvre: precision lenses with louvre. High glare limitation, compatible for office applications. UGR<= 16. Reflector: Satin Silver. Switchable. LxWxH (rectangular). L=1752mm. W=55mm. H=85mm. Y-cord suspension with power supply cable and ceiling rose (Set). Pendant length

max 1500mm. Power supply: transparent. Ceiling rose: Matching luminaire's surface colour. Medium-power current. 7630lm. 57W. 6,3kg. Binning initial <= MacAdam 3. IP20. Protection class I. CE, UKCA marking. Prüfzeichen: ENEC. IK02. 220-240V. 50-60 Hz. RG0 (EN62471). Luminous flux reduction up to 0,3%/1.000 operating hours. Nominal failure rate: 0,2%/1.000 operating hours. L85B10 (tq 25°C) = 50.000h. 5 years warranty. Manufacturer: Lightnet GmbH, ISO 9001:2015 certificated

Productname Matric-R3 Lamp LED

Installation Type Pendant light-line Surface finish Silver Anodised

Light characteristics Direct/indirect light distribution

Colour temperature 3000K
Colour Rendering Index (CRI) CRI>80
Optical system Lens Louvre

Reflector Colour Inside Reflector: Satin Silver

Control Switchable
Length L/Diameter D (mm) L=1752mm
Width W (mm) W=55mm

Height H (mm) H=85mm
Current/Power Medium-Power
Luminous Flux 7630lm

Power consumption 57W
Suspension Y-susp. (Set)

Ceiling rose colour Ceiling rose: Matching luminaire`s

surface colour

Pendant length (mm) Pendant length max 1500mm

Degree of protection IP20

Certification Prüfzeichen: ENEC

Cable Colour Power supply: transparent LED lifetime L85B10 (tq  $25^{\circ}$ C) = 50.000h