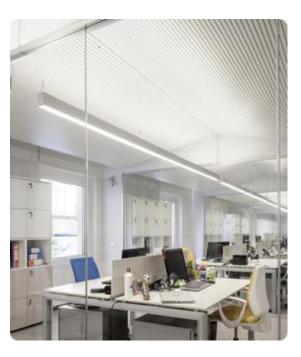

## Matric-R3

Pendant light-line - Direct/indirect light distribution

PARTICIPATION OF THE PROPERTY OF THE PARTICIPATION OF THE PARTICIPATION

Article code: LR3LEE-830M-L1752-YA

Illustrations may only be similar and serve as an orientation.

Matric-R3. LED. Pendant light-line. Luminaire body made of high-quality aluminum profile. Surface finish Silver Anodised. Direct/indirect light distribution. Colour temperature: 3000K (Warm White). Colour Rendering Index (CRI): >80. Lens Louvre: precision lenses with louvre. High glare limitation, compatible for office applications. UGR<= 16. Reflector: Satin Silver. Switchable. LxWxH (rectangular). L=1752mm. W=55mm. H=85mm. Y-cord suspension with power supply cable and ceiling rose (Set). Pendant length