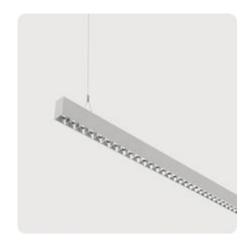

## Matric-R3

Pendant light-line - Direct/indirect light distribution

PARTICIPATION OF THE PROPERTY OF THE PARTICIPATION OF THE PARTICIPATION

Article code: LR3LEE-830M-L1752-YA

Illustrations may only be similar and serve as an orientation.

Matric-R3. LED. Pendant light-line. Luminaire body made of high-quality aluminum profile. Surface finish Silver Anodised. Direct/indirect light distribution. Colour temperature: 3000K (Warm White). Colour Rendering Index (CRI): >80. Lens Louvre: precision lenses with louvre. High glare limitation, compatible for office applications. UGR<= 16. Reflector: Satin Silver. Switchable. LxWxH (rectangular). L=1752mm. W=55mm. H=85mm. Y-cord suspension with power supply cable and ceiling rose (Set). Pendant length