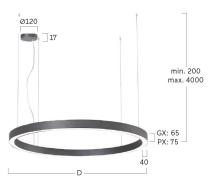

## Ringo Star-GX

Pendant luminaire - Direct light distribution

Illustrations may only be similar and serve as an orientation.

Ringo Star-GX. LED. Pendant luminaire. Luminaire body made of aluminium profile with 40mm profile width. Surface finish Radiant Silver. Direct only light distribution. Colour temperature: 4000K (Cool White). Colour Rendering Index (CRI): >80. Lens Louvre: precision lenses with louvre for wide and symmetrical light distribution. High glare limitation, compatible for office applications. UGR<=19. Reflector: Satin Silver. Switchable. DxHxW (round). D=600mm. W= 40mm. H=65mm. Cord suspension for parallel installation with power supply cable and ceiling rose (Set).

Pendant length max 4000mm. Power supply: transparent. Ceiling rose: Matching luminaire`s surface colour. Low-power current. 2850lm. 23W. 4,5kg. Binning initial <= MacAdam 3. IP20. Protection class I. CE, UKCA marking. IK02. 220-240V. 50-60 Hz. RG0 (EN62471). Luminous flux reduction up to 0,2%/1.000 operating hours. Nominal failure rate: 0,2%/1.000 operating hours. L90B10 (tq 25°C) = 50.000h. 5 years warranty. Manufacturer: Lightnet GmbH, ISO 9001:2015 certificated

Control Switchable
Length L/Diameter D (mm) D=600mm
Width W (mm) W=40mm
Height H (mm) H=65mm
Current/Power Low-Power
Luminous Flux 2850lm

Suspension Parallel susp. (Set)

Ceiling rose colour Ceiling rose: Matching luminaire`s