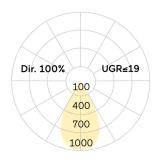

## Ringo Star-GX

Pendant luminaire - Direct light distribution

Illustrations may only be similar and serve as an orientation.

Ringo Star-GX. LED. Pendant luminaire. Luminaire body made of aluminium profile with 40mm profile width. Surface finish Radiant Silver. Direct only light distribution. Colour temperature: 4000K (Cool White). Colour Rendering Index (CRI): >80. Lens Louvre: precision lenses with louvre for wide and symmetrical light distribution. High glare limitation, compatible for office applications. UGR<=19. Reflector: Satin Silver. Switchable. DxHxW (round). D=600mm. W= 40mm. H=65mm. Cord suspension for parallel installation with power supply cable and ceiling rose (Set).

23W

surface colour

Pendant length (mm) Pendant length max 4000mm

Degree of protection IP20

Power consumption

Cable Colour Power supply: transparent LED lifetime L90B10 (tq  $25^{\circ}$ C) = 50.000h

UGR UGR<=19
Photometric code 8 40 / 3 3 9
Photobiological class RG0 (EN62471)