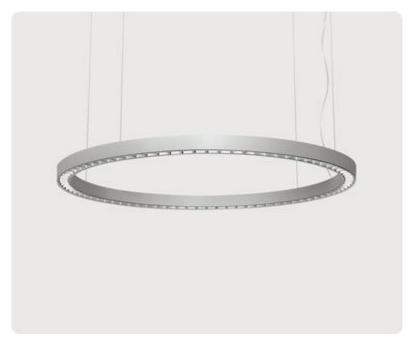

## Ringo Star-GX

Pendant luminaire - Direct light distribution

Illustrations may only be similar and serve as an orientation.

Ringo Star-GX. LED. Pendant luminaire. Luminaire body made of aluminium profile with 40mm profile width. Surface finish Radiant Silver. Direct only light distribution. Colour temperature: 4000K (Cool White). Colour Rendering Index (CRI): >80. Lens Louvre: precision lenses with louvre for wide and symmetrical light distribution. High glare limitation, compatible for office applications. UGR<=19. Reflector: Satin Silver. Switchable. DxHxW (round). D=600mm. W= 40mm. H=65mm. Cord suspension for parallel installation with power supply cable and ceiling rose (Set).