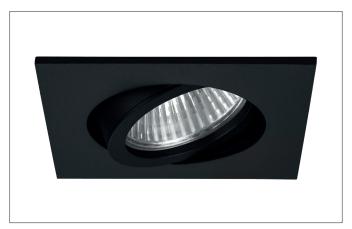

#### DAMITA-S LED recessed spot, IP65

Article no. 12355083

Light. For Generations.

#### Tender

LED recessed spot, IP65, Square. Toolless ceiling installation by installation springs. Ceiling cut-out Ø 68 mm, Installation depth 50 mm, Length 82 mm, Width 82 mm, Weight 0,174 kg, Reflector silver with rotattionssymmetrical, deep, wide distributed light intensity. optimal light distribution due to a plastic, transparent cover. Luminous flux 650 lm, Power 1 x 6 W, System Efficiency 108 lm/W, Light colour warm white, Correlated color temprature (CCT) 3.000 K, Colour rendering index CRI > 80, Rated life time L80/B20 at 25 °C: 50000 h, Housing material: Aluminium / Steel / Silicone rubber / Plastic, Colour: Black, Permissible ambient temperature (ta): -20 °C - +25 °C, Protection class (EN 61140): III, Degree of protection (DIN EN 60529): IP65 when installing in closed ceilings. For connection to an external driver, which is not included in the scope of delivery of the luminaire. Depending on driver dimmable.