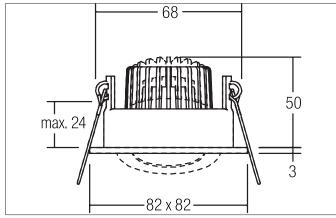

#### Tender

LED recessed spot, IP65, Square. Toolless ceiling installation by installation springs. Ceiling cut-out Ø 68 mm, Installation depth 50 mm, Length 82 mm, Width 82 mm, Weight 0,174 kg, Reflector silver with rotattionssymmetrical, deep, wide distributed light intensity. optimal light distribution due to a plastic, transparent cover. Luminous flux 650 lm, Power 1 x 6 W, System Efficiency 108 lm/W, Light colour warm white, Correlated color temprature (CCT) 3.000 K, Colour rendering index CRI > 80, Rated life time L80/B20 at 25 °C: 50000 h, Housing material: Aluminium / Steel / Silicone rubber / Plastic, Colour: Black, Permissible ambient temperature (ta): -20 °C - +25 °C, Protection class (EN 61140): III, Degree of protection (DIN EN 60529): IP65 when installing in closed ceilings. For connection to an external driver, which is not included in the scope of delivery of the luminaire. Depending on driver dimmable.

| Article data       |                                               |
|--------------------|-----------------------------------------------|
| Article no.        | 12355083                                      |
| GTIN               | 4251433939030                                 |
| Series name        | DAMITA-S                                      |
| Short description  | LED recessed spot, IP65                       |
| Material           | Aluminium / Steel / Silicone rubber / Plastic |
| Colour             | Black                                         |
| Type of surface    | Matt                                          |
| Shape              | Square                                        |
| Built-in diameter  | 68 mm                                         |
| Installation depth | 50 mm                                         |
| Length             | 82 mm                                         |
| Width              | 82 mm                                         |
| Hight              | 3 mm                                          |
| Weight             | 0.174 kg                                      |

| Mounting technology    |                                           |
|------------------------|-------------------------------------------|
| Mounting method        | Recessed mounting                         |
| Place of installation  | Ceiling-mounted                           |
| Adjustability          | Pivoted                                   |
| Swivel angle           | 30°                                       |
| Max. ceiling thickness | 24 mm                                     |
| Further references     | No cover with thermal insulation material |
| Material cover         | Plastic, transparent                      |