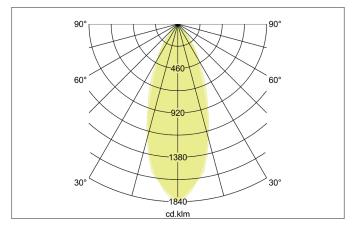

### DAMITA-S LED recessed spot, IP65

Article no. 12355083

| Lighting technology |            |
|---------------------|------------|
| Colour temperature  | 3.000 K    |
| Light colour        | White      |
| Light output        | Direct     |
| Luminous flux       | 650 lm     |
| System efficiency   | 108 lm/W   |
| Colour rendering    | CRI > 80   |
| Reflector           | High-gloss |
| Reflektorfarbe      | silver     |
| Beam angle          | 38°        |
| Light sharing       | Symmetric  |