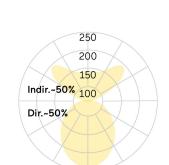

## Matric-R3

Pendant light-line - Direct/indirect light distribution

Article code: LR3OBL-840H-L1475-Y

Illustrations may only be similar and serve as an orientation.

Matric-R3. LED. Pendant light-line. Luminaire body made of high-quality aluminum profile. Surface finish Jet Black. Direct/indirect light distribution. Colour temperature: 4000K (Cool White). Colour Rendering Index (CRI): >80. Opal diffuser for enhanced light transmission and perfect uniform illumination. Dimmable DALI. LxWxH (rectangular). L= 1475mm. W=55mm. H=85mm. Y-cord suspension with power supply cable and ceiling rose (Set). Pendant length max 1500mm. Power supply: transparent. Ceiling rose:

Photometric code 8 40 / 3 3 9 Photobiological class RG0 (EN62471)

Indoor/Outdoor Indoor: ta [ambient] max. 25°C

Weight (kg) 5,2kg