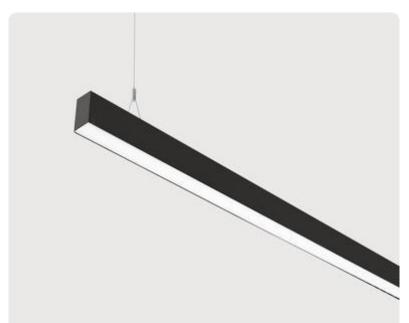

## Matric-R3

Pendant light-line - Direct/indirect light distribution

Article code: LR3OBL-840H-L1475-Y

Illustrations may only be similar and serve as an orientation.

Matric-R3. LED. Pendant light-line. Luminaire body made of high-quality aluminum profile. Surface finish Jet Black. Direct/indirect light distribution. Colour temperature: 4000K (Cool White). Colour Rendering Index (CRI): >80. Opal diffuser for enhanced light transmission and perfect uniform illumination. Dimmable DALI. LxWxH (rectangular). L= 1475mm. W=55mm. H=85mm. Y-cord suspension with power supply cable and ceiling rose (Set). Pendant length max 1500mm. Power supply: transparent. Ceiling rose:

Productname Matric-R3 Lamp LED

Installation Type Pendant light-line

Surface finish Jet Black

Light characteristics Direct/indirect light distribution

4000K Colour temperature Colour Rendering Index (CRI) CRI>80 Optical system Opal diffuser Control Dimmable (DALI) Length L/Diameter D (mm) L=1475mm Width W (mm) W=55mm Height H (mm) H=85mm Current/Power High-Power Luminous Flux 8760lm Power consumption 68W