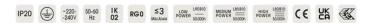

Matching luminaire's surface colour. High-power current. 8760lm. 68W. 5,2kg. Binning initial <= MacAdam 3. IP20. Protection class I. CE, UKCA marking. Prüfzeichen: ENEC. IK02. 220-240V. 50-60 Hz. RG0 (EN62471). Luminous flux reduction up to 0,4%/1.000 operating hours. Nominal failure rate: 0,2%/1.000 operating hours. L80B10 (tq 25°C) = 50.000h. 5 years warranty. Manufacturer: Lightnet GmbH, ISO 9001:2015 certificated

Suspension Y-susp. (Set)

Ceiling rose colour Ceiling rose: Matching luminaire`s

surface colour

Pendant length (mm) Pendant length max 1500mm

Degree of protection IP20

Certification Prüfzeichen: ENEC

Cable Colour Power supply: transparent LED lifetime L80B10 (tq 25°C) = 50.000h

Photometric code 8 40 / 3 3 9 Photobiological class RG0 (EN62471)

Indoor/Outdoor Indoor: ta [ambient] max. 25°C

Weight (kg) 5,2kg