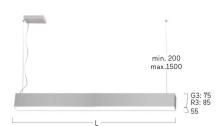

## Matric-R3

Pendant light-line - Direct/indirect light distribution

Article code: LR3OBL-840H-L1475-Y

Illustrations may only be similar and serve as an orientation.

Matric-R3. LED. Pendant light-line. Luminaire body made of high-quality aluminum profile. Surface finish Jet Black. Direct/indirect light distribution. Colour temperature: 4000K (Cool White). Colour Rendering Index (CRI): >80. Opal diffuser for enhanced light transmission and perfect uniform illumination. Dimmable DALI. LxWxH (rectangular). L= 1475mm. W=55mm. H=85mm. Y-cord suspension with power supply cable and ceiling rose (Set). Pendant length max 1500mm. Power supply: transparent. Ceiling rose:

Matching luminaire's surface colour. High-power current. 8760lm. 68W. 5,2kg. Binning initial <= MacAdam 3. IP20. Protection class I. CE, UKCA marking. Prüfzeichen: ENEC. IK02. 220-240V. 50-60 Hz. RG0 (EN62471). Luminous flux reduction up to 0,4%/1.000 operating hours. Nominal failure rate: 0,2%/1.000 operating hours. L80B10 (tq 25°C) = 50.000h. 5 years warranty. Manufacturer: Lightnet GmbH, ISO 9001:2015 certificated

Productname Matric-R3 Lamp LED

Installation Type Pendant light-line

Surface finish Jet Black

Light characteristics Direct/indirect light distribution

4000K Colour temperature Colour Rendering Index (CRI) CRI>80 Optical system Opal diffuser Control Dimmable (DALI) Length L/Diameter D (mm) L=1475mm Width W (mm) W=55mm Height H (mm) H=85mm Current/Power High-Power Luminous Flux 8760lm Power consumption 68W

Suspension Y-susp. (Set)

Ceiling rose colour Ceiling rose: Matching luminaire`s

surface colour

Pendant length (mm) Pendant length max 1500mm

Degree of protection IP20

Certification Prüfzeichen: ENEC

Cable Colour Power supply: transparent LED lifetime L80B10 (tq 25°C) = 50.000h