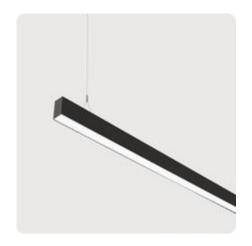

## Matric-R3

Pendant light-line - Direct/indirect light distribution

Article code: LR3OBL-840H-L1475-Y

Illustrations may only be similar and serve as an orientation.

Matric-R3. LED. Pendant light-line. Luminaire body made of high-quality aluminum profile. Surface finish Jet Black. Direct/indirect light distribution. Colour temperature: 4000K (Cool White). Colour Rendering Index (CRI): >80. Opal diffuser for enhanced light transmission and perfect uniform illumination. Dimmable DALI. LxWxH (rectangular). L= 1475mm. W=55mm. H=85mm. Y-cord suspension with power supply cable and ceiling rose (Set). Pendant length max 1500mm. Power supply: transparent. Ceiling rose:

Productname Matric-R3 Lamp LED

Installation Type Pendant light-line

Surface finish Jet Black

Light characteristics Direct/indirect light distribution

4000K Colour temperature Colour Rendering Index (CRI) CRI>80 Optical system Opal diffuser Control Dimmable (DALI) Length L/Diameter D (mm) L=1475mm Width W (mm) W=55mm Height H (mm) H=85mm Current/Power High-Power Luminous Flux 8760lm Power consumption 68W