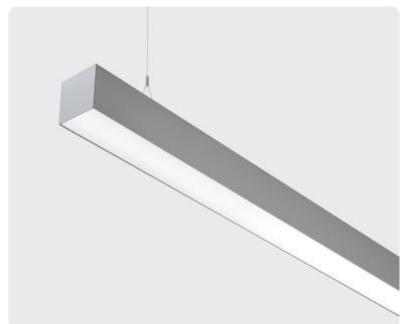

## Matric-G5

Pendant light-line - Direct light distribution

Article code: LG5AEL-840H-L2055-Y

Illustrations may only be similar and serve as an orientation.

Matric-G5. LED. Pendant light-line. Luminaire body made of high-quality aluminum profile. Surface finish Silver Anodised. Direct only light distribution. Colour temperature: 4000K (Cool White). Colour Rendering Index (CRI): >80. Microprismatic screen for uniform illumination and reduced luminance in office areas. Dimmable DALI. LxWxH (rectangular). L=2055mm. W=81mm. H=81mm. Y-cord suspension with power supply cable and ceiling rose (Set). Pendant length max 1500mm. Power supply: transparent.