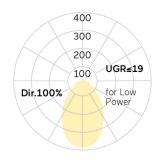

## Matric-G5

Pendant light-line - Direct light distribution

Article code: LG5AEL-840H-L2055-Y

Illustrations may only be similar and serve as an orientation.

Matric-G5. LED. Pendant light-line. Luminaire body made of high-quality aluminum profile. Surface finish Silver Anodised. Direct only light distribution. Colour temperature: 4000K (Cool White). Colour Rendering Index (CRI): >80. Microprismatic screen for uniform illumination and reduced luminance in office areas. Dimmable DALI. LxWxH (rectangular). L=2055mm. W=81mm. H=81mm. Y-cord suspension with power supply cable and ceiling rose (Set). Pendant length max 1500mm. Power supply: transparent.