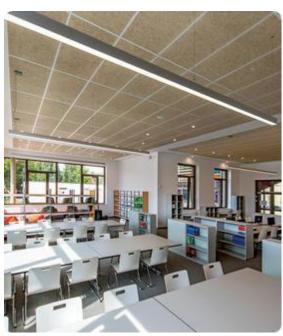

## Matric-G5

Pendant light-line - Direct light distribution

Article code: LG5AEL-840H-L2055-Y

Illustrations may only be similar and serve as an orientation.

Matric-G5. LED. Pendant light-line. Luminaire body made of high-quality aluminum profile. Surface finish Silver Anodised. Direct only light distribution. Colour temperature: 4000K (Cool White). Colour Rendering Index (CRI): >80. Microprismatic screen for uniform illumination and reduced luminance in office areas. Dimmable DALI. LxWxH (rectangular). L=2055mm. W=81mm. H=81mm. Y-cord suspension with power supply cable and ceiling rose (Set). Pendant length max 1500mm. Power supply: transparent.