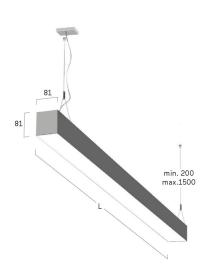

## Matric-G5

Pendant light-line - Direct light distribution

Article code: LG5AEL-840H-L2055-Y

Illustrations may only be similar and serve as an orientation.

Matric-G5. LED. Pendant light-line. Luminaire body made of high-quality aluminum profile. Surface finish Silver Anodised. Direct only light distribution. Colour temperature: 4000K (Cool White). Colour Rendering Index (CRI): >80. Microprismatic screen for uniform illumination and reduced luminance in office areas. Dimmable DALI. LxWxH (rectangular). L=2055mm. W=81mm. H=81mm. Y-cord suspension with power supply cable and ceiling rose (Set). Pendant length max 1500mm. Power supply: transparent.

Productname Matric-G5 Lamp LED

Installation Type Pendant light-line
Surface finish Silver Anodised
Light characteristics Direct light distribution

Colour temperature 4000K Colour Rendering Index (CRI) CRI>80

Optical system Microprismatic screen Control Dimmable (DALI) Length L/Diameter D (mm) L=2055mm Width W (mm) W=81mm Height H (mm) H=81mm Current/Power High-Power 7040lm Luminous Flux Power consumption 70W

Suspension Y-susp. (Set)

Ceiling rose colour Ceiling rose: Matching luminaire`s

surface colour

Pendant length (mm) Pendant length max 1500mm

Degree of protection IP20

Certification Prüfzeichen: ENEC

Cable Colour Power supply: transparent LED lifetime L80B10 (tq 25°C) = 50.000h