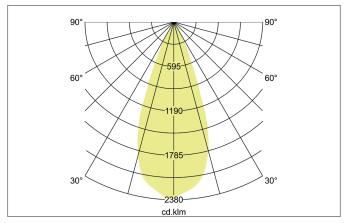

## HYBRIDE LED-floor recessed light, V4A, IP67

Article no. 14670223

Light. For Generations.

| Lighting technology |           |
|---------------------|-----------|
| Colour temperature  | 3.000 K   |
| Light colour        | White     |
| Luminous flux       | 460 lm    |
| System efficiency   | 43 lm/W   |
| Colour rendering    | CRI > 80  |
| Reflector           | Without   |
| Beam angle          | 40°       |
| Light sharing       | Symmetric |