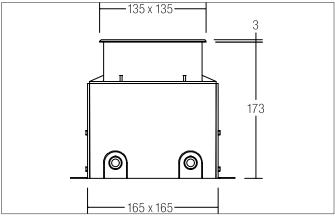

#### Tende

LED-floor recessed light, V4A, IP67, Square. Installation opening L x W 165 x 165 mm Installation depth 173 mm, with rotattionssymmetrical, deep, wide distributed light intensity. optimal light distribution due to a glass transparent cover. Luminous flux 460, Im, Power 1 x 10,8 W, System Efficiency 43 Im/W, Light colour warm white, Correlated color temprature (CCT) 3.000 K, Colour rendering index CRI > 80, Permissible ambient temperature (ta): -20 °C -+25 °C, Protection class (EN 61140): I, Degree of protection (DIN EN 60529): IP67, shock resistance according to IEC62262: IK09, Incl. converter for connection to the 230-V mains voltage, on/off, floor installation pot and 5,000 mm connecting cable., Max. load 1.000 Kg, The recessed luminaire is not suitable for installation in traffic areas. With electronic driver,

| Article data       |                                                                                               |
|--------------------|-----------------------------------------------------------------------------------------------|
| Article no.        | 14670223                                                                                      |
| GTIN               | 4251433917274                                                                                 |
| Series name        | HYBRIDE                                                                                       |
| Short description  | LED-floor recessed light, V4A, IP67                                                           |
| Material           | Stainless steel / Aluminium / Glass                                                           |
| Colour             | Stainless steel                                                                               |
| Shape              | Square                                                                                        |
| Built-in width     | 165 mm                                                                                        |
| Built-in length    | 165 mm                                                                                        |
| Installation depth | 173 mm                                                                                        |
| Length             | 135 mm                                                                                        |
| Width              | 135 mm                                                                                        |
| Scope of delivery  | Incl. converter for connection to the 230-V mains voltage, on/off, floor installation pot and |
|                    | 5,000 mm connecting cable.                                                                    |
| Weight             | 2.366 kg                                                                                      |