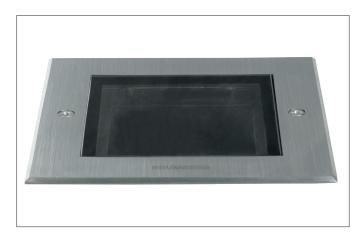

#### Tende

LED-floor recessed light, V4A, IP67, Square. Installation opening L x W 165 x 165 mm Installation depth 173 mm, with rotattionssymmetrical, deep, wide distributed light intensity. optimal light distribution due to a glass transparent cover. Luminous flux 460, Im, Power 1 x 10,8 W, System Efficiency 43 Im/W, Light colour warm white, Correlated color temprature (CCT) 3.000 K, Colour rendering index CRI > 80, Permissible ambient temperature (ta): -20 °C -+25 °C, Protection class (EN 61140): I, Degree of protection (DIN EN 60529): IP67, shock resistance according to IEC62262: IK09, Incl. converter for connection to the 230-V mains voltage, on/off, floor installation pot and 5,000 mm connecting cable., Max. load 1.000 Kg, The recessed luminaire is not suitable for installation in traffic areas. With electronic driver,

| Article data       |                                                                                               |
|--------------------|-----------------------------------------------------------------------------------------------|
| Article no.        | 14670223                                                                                      |
| GTIN               | 4251433917274                                                                                 |
| Series name        | HYBRIDE                                                                                       |
| Short description  | LED-floor recessed light, V4A, IP67                                                           |
| Material           | Stainless steel / Aluminium / Glass                                                           |
| Colour             | Stainless steel                                                                               |
| Shape              | Square                                                                                        |
| Built-in width     | 165 mm                                                                                        |
| Built-in length    | 165 mm                                                                                        |
| Installation depth | 173 mm                                                                                        |
| Length             | 135 mm                                                                                        |
| Width              | 135 mm                                                                                        |
| Scope of delivery  | Incl. converter for connection to the 230-V mains voltage, on/off, floor installation pot and |
|                    | 5,000 mm connecting cable.                                                                    |
| Weight             | 2.366 kg                                                                                      |