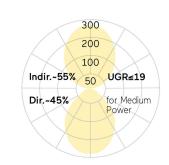

## Matric-RX

Pendant light-line - Direct/indirect light distribution

Illustrations may only be similar and serve as an orientation.

Matric-RX. LED. Pendant light-line. Luminaire body made of high-quality aluminum profile. Surface finish Silver Anodised. Direct/indirect light distribution. Colour temperature: 3000K (Warm White). Colour Rendering Index (CRI): >80. Microprismatic screen for reduced luminance in office areas. Dimmable DALI. LxWxH (rectangular). L= 890mm. W=40mm. H=75mm. Single-cord suspension (Set). Pendant length max 1500mm. Power supply:

Productname Matric-RX Lamp LED

Installation Type Pendant light-line Surface finish Silver Anodised

Light characteristics Direct/indirect light distribution

Colour temperature 3000K Colour Rendering Index (CRI) CRI>80