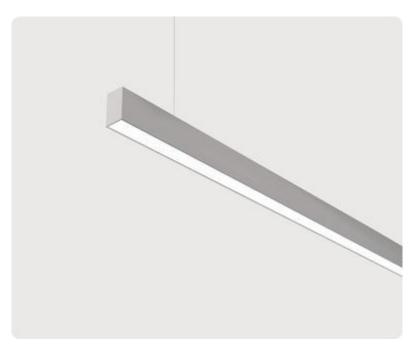

## Matric-RX

Pendant light-line - Direct/indirect light distribution

Illustrations may only be similar and serve as an orientation.

Matric-RX. LED. Pendant light-line. Luminaire body made of high-quality aluminum profile. Surface finish Silver Anodised. Direct/indirect light distribution. Colour temperature: 3000K (Warm White). Colour Rendering Index (CRI): >80. Microprismatic screen for reduced luminance in office areas. Dimmable DALI. LxWxH (rectangular). L= 890mm. W=40mm. H=75mm. Single-cord suspension (Set). Pendant length max 1500mm. Power supply:

transparent. Ceiling rose: Matching luminaire`s surface colour. High-power current. 3562lm. 33W. 2,9kg. Binning initial <= MacAdam 3. IP20. Protection class I. CE, UKCA marking. Prüfzeichen: ENEC. IK02. 220-240V. 50-60 Hz. RG0 (EN62471). Luminous flux reduction up to 0,4%/1.000 operating hours. Nominal failure rate: 0,2%/1.000 operating hours. L80B10 (tq 25°C) = 50.000h. 5 years warranty. Manufacturer: Lightnet GmbH, ISO 9001:2015 certificated