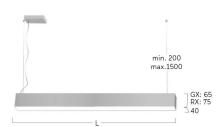

## Matric-RX

Pendant light-line - Direct/indirect light distribution

Illustrations may only be similar and serve as an orientation.

Matric-RX. LED. Pendant light-line. Luminaire body made of high-quality aluminum profile. Surface finish Silver Anodised. Direct/indirect light distribution. Colour temperature: 3000K (Warm White). Colour Rendering Index (CRI): >80. Microprismatic screen for reduced luminance in office areas. Dimmable DALI. LxWxH (rectangular). L= 890mm. W=40mm. H=75mm. Single-cord suspension (Set). Pendant length max 1500mm. Power supply:

Optical system Microprismatic screen
Control Dimmable (DALI)
Length L/Diameter D (mm) L=890mm

Width W (mm) W=40mm
Height H (mm) H=75mm
Current/Power High-Power
Luminous Flux 3562lm
Power consumption 33W

Suspension Single susp. (Set)

Ceiling rose colour Ceiling rose: Matching luminaire`s

surface colour

Pendant length (mm) Pendant length max 1500mm

Degree of protection IP20

Certification Prüfzeichen: ENEC

Cable Colour Power supply: transparent LED lifetime L80B10 (tq 25°C) = 50.000h