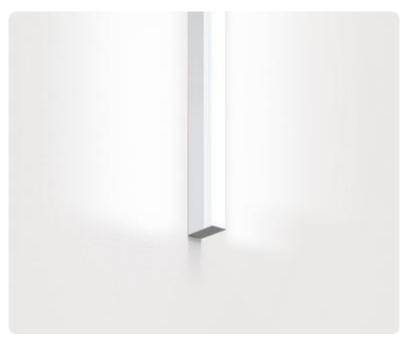

## Matric-AX

Surface mounted light-line - Direct light distribution

Illustrations may only be similar and serve as an orientation.

Matric-AX. LED. Wall or ceiling mounted light-line. Luminaire body made of high-quality aluminum profile. Surface finish Jet Black. Direct only light distribution. Colour temperature: 3000 [ ] [ (Warm White). Colour Rendering Index (CRI): >80. Ambient diffuser made of frosted methacrylate for enhanced light transmission and perfect uniform illumination. Dimmable DALI. LxWxH (rectangular). L=600mm. W=40mm. H=65mm. High-

Productname Matric-AX Lamp LED

Installation Type Surface mounted light-line

Surface finish Jet Black

Colour temperature 3000K Colour Rendering Index (CRI) CRI>80

Optical system

Control

Length L/Diameter D (mm)

Width W (mm)

Height H (mm)

Ambient diffuser

Dimmable (DALI)

L=600mm

W=40mm

H=65mm

Current/Power High-Power
Luminous Flux 1365lm
Power consumption 12W
Degree of protection IP20