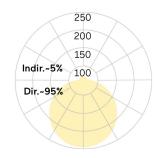

## Matric-AX

Surface mounted light-line - Direct light distribution

Illustrations may only be similar and serve as an orientation.

Matric-AX. LED. Wall or ceiling mounted light-line. Luminaire body made of high-quality aluminum profile. Surface finish Jet Black. Direct only light distribution. Colour temperature: 3000 [ ] [ (Warm White). Colour Rendering Index (CRI): >80. Ambient diffuser made of frosted methacrylate for enhanced light transmission and perfect uniform illumination. Dimmable DALI. LxWxH (rectangular). L=600mm. W=40mm. H=65mm. High-