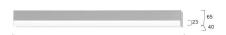

## Matric-AX

Surface mounted light-line - Direct light distribution

Illustrations may only be similar and serve as an orientation.

Matric-AX. LED. Wall or ceiling mounted light-line. Luminaire body made of high-quality aluminum profile. Surface finish Jet Black. Direct only light distribution. Colour temperature: 3000 [ ] [ (Warm White). Colour Rendering Index (CRI): >80. Ambient diffuser made of frosted methacrylate for enhanced light transmission and perfect uniform illumination. Dimmable DALI. LxWxH (rectangular). L=600mm. W=40mm. H=65mm. High-

Width W (mm)

Height H (mm)

Ambient diffuser

Dimmable (DALI)

L=600mm

W=40mm

H=65mm

Current/Power High-Power
Luminous Flux 1365lm
Power consumption 12W
Degree of protection IP20