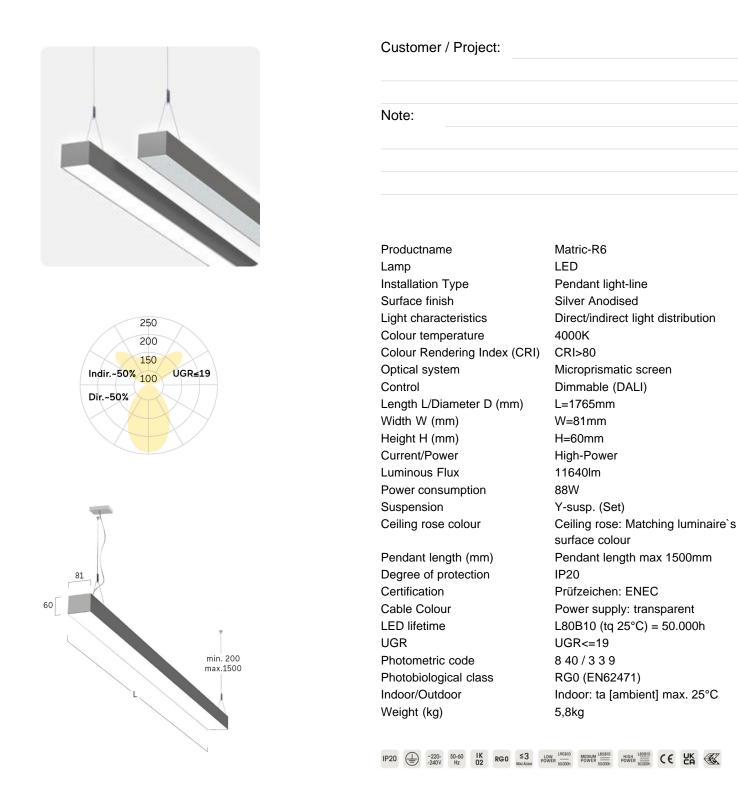

## Matric-R6

Pendant light-line - Direct/indirect light distribution

Article code: LR6AEL-840H-L1765-Y

Illustrations may only be similar and serve as an orientation.

1/2

Matric-R6. LED. Pendant light-line. Luminaire body made of high-quality aluminum profile. Surface finish Silver Anodised. Direct/indirect light distribution. Colour temperature: 4000K (Cool White). Colour Rendering Index (CRI): >80. Microprismatic screen for uniform illumination and reduced luminance in office areas. UGR<=19. Dimmable DALI. LxWxH (rectangular). L=1765mm. W= 81mm. H=60mm. Y-cord suspension with power supply cable and ceiling rose (Set). Pendant length max 1500mm.

Power supply: transparent. Ceiling rose: Matching luminaire`s surface colour. High-power current. 11640lm. 88W. 5,8kg. Binning initial <= MacAdam 3. IP20. Protection class I. CE, UKCA marking. Prüfzeichen: ENEC. IK02. 220-240V. 50-60 Hz. RG0 (EN62471). Luminous flux reduction up to 0,4%/1.000 operating hours. Nominal failure rate: 0,2%/1.000 operating hours. L80B10 (tq 25°C) = 50.000h. 5 years warranty. Manufacturer: Lightnet GmbH, ISO 9001:2015 certificated