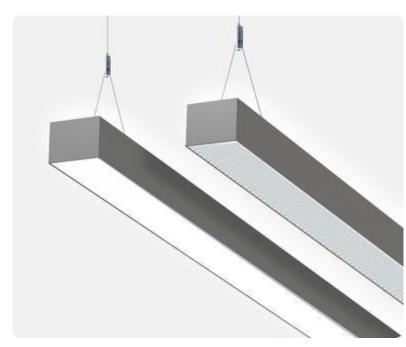

## Matric-R6

Pendant light-line - Direct/indirect light distribution

Article code: LR6AEL-840H-L1765-Y

Illustrations may only be similar and serve as an orientation.

1/2

Matric-R6. LED. Pendant light-line. Luminaire body made of high-quality aluminum profile. Surface finish Silver Anodised. Direct/indirect light distribution. Colour temperature: 4000K (Cool White). Colour Rendering Index (CRI): >80. Microprismatic screen for uniform illumination and reduced luminance in office areas. UGR<=19. Dimmable DALI. LxWxH (rectangular). L=1765mm. W= 81mm. H=60mm. Y-cord suspension with power supply cable and ceiling rose (Set). Pendant length max 1500mm.