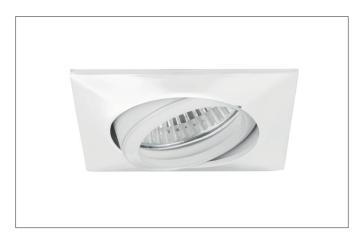

#### Tender

Recessed spot, GU10, white, Square. In a compact design, for installation in tool-less rapid assembly systems. Including bracket with GU10 socket for standard-compliant strain relief. Lamp holder: GU10, Mounting method: Recessed mounting, Place of installation: Ceiling-mounted, Material: Zinc casting / Aluminium casting, Degree of protection: according to DIN EN 60529 IP20, Protection class: (EN 61140) II, Voltage: 230V AC 50Hz, Power: 50W, Amount of light sources / fittings: 1.0 Qty, Adjustability: Pivoted, With control gear: No, Control: Other.

| Article data       |                     |
|--------------------|---------------------|
| Article no.        | 36142070            |
| GTIN               | 4250047780441       |
| Short description  | Recessed spot, GU10 |
| Material           | Cast iron           |
| Colour             | White               |
| Type of surface    | Glossy              |
| Shape              | Square              |
| Built-in diameter  | 68 mm               |
| Installation depth | 125 mm              |
| Length             | 83 mm               |
| Width              | 83 mm               |
| Hight              | 5 mm                |
| Weight             | 0.133 kg            |