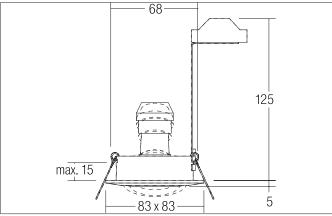

| Article data       |                     |
|--------------------|---------------------|
| Article no.        | 36142070            |
| GTIN               | 4250047780441       |
| Short description  | Recessed spot, GU10 |
| Material           | Cast iron           |
| Colour             | White               |
| Type of surface    | Glossy              |
| Shape              | Square              |
| Built-in diameter  | 68 mm               |
| Installation depth | 125 mm              |
| Length             | 83 mm               |
| Width              | 83 mm               |
| Hight              | 5 mm                |
| Weight             | 0.133 kg            |

| Mounting technology    |                                                           |
|------------------------|-----------------------------------------------------------|
| Mounting method        | Recessed mounting                                         |
| Place of installation  | Ceiling-mounted                                           |
| Adjustability          | Pivoted                                                   |
| Swivel angle           | 25°                                                       |
| Max. ceiling thickness | 15 mm                                                     |
| Further references     | No mounting box No cover with thermal insulation material |
| Material cover         | Without cover                                             |
| Circlip                | Without circlip                                           |