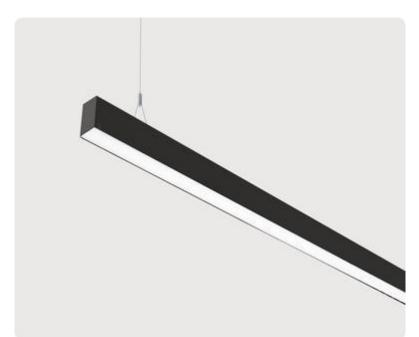

## Matric-R3

Pendant light-line - Direct/indirect light distribution

Article code: LR3OBL-840H-L890-Y

Illustrations may only be similar and serve as an orientation.

Matric-R3. LED. Pendant light-line. Luminaire body made of high-quality aluminum profile. Surface finish Jet Black. Direct/indirect light distribution. Colour temperature: 4000K (Cool White). Colour Rendering Index (CRI): >80. Opal diffuser for enhanced light transmission and perfect uniform illumination. Dimmable DALI. LxWxH (rectangular). L= 890mm. W=55mm. H=85mm. Y-cord suspension with power supply cable and ceiling rose (Set). Pendant length max 1500mm. Power supply: transparent. Ceiling rose:

Matching luminaire's surface colour. High-power current. 5130lm. 42W. 3,5kg. Binning initial <= MacAdam 3. IP20. Protection class I. CE, UKCA marking. Prüfzeichen: ENEC. IK02. 220-240V. 50-60 Hz. RG0 (EN62471). Luminous flux reduction up to 0,4%/1.000 operating hours. Nominal failure rate: 0,2%/1.000 operating hours. L80B10 (tq 25°C) = 50.000h. 5 years warranty. Manufacturer: Lightnet GmbH, ISO 9001:2015 certificated