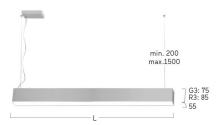

## Matric-R3

Pendant light-line - Direct/indirect light distribution

Article code: LR3OBL-840H-L890-Y

Illustrations may only be similar and serve as an orientation.

Matric-R3. LED. Pendant light-line. Luminaire body made of high-quality aluminum profile. Surface finish Jet Black. Direct/indirect light distribution. Colour temperature: 4000K (Cool White). Colour Rendering Index (CRI): >80. Opal diffuser for enhanced light transmission and perfect uniform illumination. Dimmable DALI. LxWxH (rectangular). L= 890mm. W=55mm. H=85mm. Y-cord suspension with power supply cable and ceiling rose (Set). Pendant length max 1500mm. Power supply: transparent. Ceiling rose:

Length L/Diameter D (mm)

Width W (mm)

Height H (mm)

Current/Power

Luminous Flux

Power consumption

L=890mm

W=55mm

H=85mm

High-Power

5130lm

42W

Suspension Y-susp. (Set)

Ceiling rose colour Ceiling rose: Matching luminaire`s

surface colour

Pendant length (mm) Pendant length max 1500mm