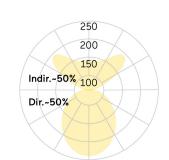

## Matric-R3

Pendant light-line - Direct/indirect light distribution

Article code: LR3OBL-840H-L890-Y

Illustrations may only be similar and serve as an orientation.

Matric-R3. LED. Pendant light-line. Luminaire body made of high-quality aluminum profile. Surface finish Jet Black. Direct/indirect light distribution. Colour temperature: 4000K (Cool White). Colour Rendering Index (CRI): >80. Opal diffuser for enhanced light transmission and perfect uniform illumination. Dimmable DALI. LxWxH (rectangular). L= 890mm. W=55mm. H=85mm. Y-cord suspension with power supply cable and ceiling rose (Set). Pendant length max 1500mm. Power supply: transparent. Ceiling rose:

Degree of protection IP20

Certification Prüfzeichen: ENEC

Cable Colour Power supply: transparent LED lifetime L80B10 (tq 25°C) = 50.000h

Photometric code 8 40 / 3 3 9 Photobiological class RG0 (EN62471)

Indoor/Outdoor Indoor: ta [ambient] max. 25°C