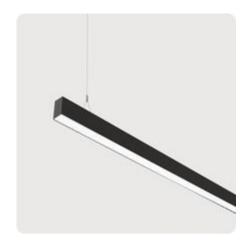

## Matric-R3

Pendant light-line - Direct/indirect light distribution

Article code: LR3OBL-840H-L890-Y

Illustrations may only be similar and serve as an orientation.

Matric-R3. LED. Pendant light-line. Luminaire body made of high-quality aluminum profile. Surface finish Jet Black. Direct/indirect light distribution. Colour temperature: 4000K (Cool White). Colour Rendering Index (CRI): >80. Opal diffuser for enhanced light transmission and perfect uniform illumination. Dimmable DALI. LxWxH (rectangular). L= 890mm. W=55mm. H=85mm. Y-cord suspension with power supply cable and ceiling rose (Set). Pendant length max 1500mm. Power supply: transparent. Ceiling rose:

Matching luminaire's surface colour. High-power current. 5130lm. 42W. 3,5kg. Binning initial <= MacAdam 3. IP20. Protection class I. CE, UKCA marking. Prüfzeichen: ENEC. IK02. 220-240V. 50-60 Hz. RG0 (EN62471). Luminous flux reduction up to 0,4%/1.000 operating hours. Nominal failure rate: 0,2%/1.000 operating hours. L80B10 (tq 25°C) = 50.000h. 5 years warranty. Manufacturer: Lightnet GmbH, ISO 9001:2015 certificated