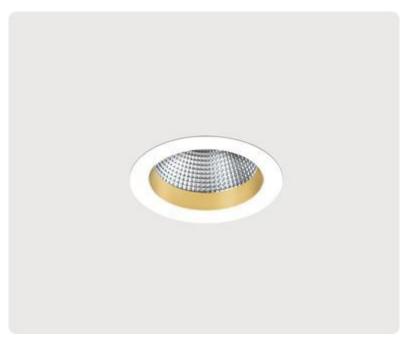

## Midpoint-F7

Recessed mounted spotlight - Direct light distribution

Illustrations may only be similar and serve as an orientation.

Midpoint-F7. LED. Recessed mounted spotlight. Luminaire body with increased stability for installation. Surface finish 
□ □ □ Black. Direct only light distribution. Colour temperature: 4000(Cool White). Colour Rendering Index (CRI): >90. Reflector with ⊕Dš°Rbeam angle WIDE FLOOD 50°. Reflector: Jet Black. Economic-LED: Highest efficiancy, CRI>90. Clear Cover. Switchable. D (spots). D=115mm. Medium-power current. 2710lm. 31W.

Productname Midpoint-F7

Lamp LED

Installation Type Recessed mounted spotlight

Surface finish Jet Black

Colour temperature 4000K Colour Rendering Index (CRI) CRI>90

Reflector Beam Angle Reflector: WIDE FLOOD 50°

Reflector Colour Inside Reflector: Jet Black
LED-Module Type Eco-LED (CRI>90)
Cover Clear Cover

Cover Clear Cover
Control Switchable
Length L/Diameter D (mm) D=115mm
Current/Power Medium-Power

Luminous Flux2710lmPower consumption31WDegree of protectionIP20