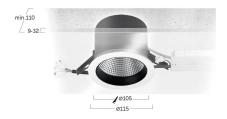

## Midpoint-F7

Recessed mounted spotlight - Direct light distribution

Illustrations may only be similar and serve as an orientation.

Midpoint-F7. LED. Recessed mounted spotlight. Luminaire body with increased stability for installation. Surface finish 
□ □ □ Black. Direct only light distribution. Colour temperature: 4000(Cool White). Colour Rendering Index (CRI): >90. Reflector with ⊕Dš°Rbeam angle WIDE FLOOD 50°. Reflector: Jet Black. Economic-LED: Highest efficiancy, CRI>90. Clear Cover. Switchable. D (spots). D=115mm. Medium-power current. 2710lm. 31W.

Reflector Colour Inside Reflector: Jet Black
LED-Module Type Eco-LED (CRI>90)
Cover Clear Cover

Cover Clear Cover
Control Switchable
Length L/Diameter D (mm) D=115mm
Current/Power Medium-Power

Luminous Flux2710lmPower consumption31WDegree of protectionIP20

LED lifetime L85B10 (tq  $25^{\circ}$ C) = 50.000h

Photometric code 9 40 / 3 3 9 Photobiological class RG1 (EN62471)

Indoor/Outdoor Indoor: ta [ambient] max. 25°C

Weight (kg) 1,2kg