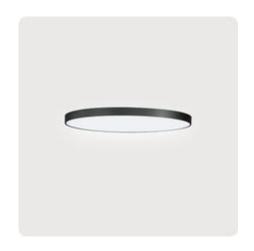

## Basic-A5

Surface mounted luminaire - Direct light distribution

Article code: BA5ABL-830M-D600

Productname Basic-A5 LED Lamp

Installation Type Surface mounted luminaire

Surface finish Jet Black

Light characteristics Direct light distribution

3000K Colour temperature Colour Rendering Index (CRI) CRI>80

Optical system Microprismatic screen Control Dimmable (DALI) Length L/Diameter D (mm) D=600mm H=38mm Height H (mm) Current/Power Medium-Power

Luminous Flux 3170lm 25W Power consumption Degree of protection IP40

Certification Prüfzeichen: ENEC

LED lifetime L85B10 (tq  $25^{\circ}$ C) = 50.000h

**UGR** UGR<=19 Photometric code 8 30 / 3 3 9 Photobiological class RG0 (EN62471)