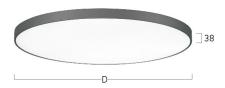

## Basic-A5

Surface mounted luminaire - Direct light distribution

Article code: BA5ABL-830M-D600

Illustrations may only be similar and serve as an orientation.

Basic-A5. LED. Surface mounted luminaire for wall or ceiling mounting with minimalist edge. Luminaire body made of high-quality aluminum profile. Surface finish Jet Black. Direct onlylight distribution. Colour temperature: 3000K (Warm White). Colour Rendering Index (CRI): >80. Microprismatic screen for uniform illumination and reduced luminance in office areas. UGR<=19. Dimmable DALI. DxH (round). D=600mm. H=

38mm. Medium-power current. 3170lm. 25W. 8,8kg. Binning initial <= MacAdam 3. IP40. Protection class I. CE, UKCA marking. Prüfzeichen: ENEC. IK02. 220-240V. 50-60 Hz. RG0 (EN62471). Luminous flux reduction up to 0,3%/1.000 operating hours. Nominal failure rate: 0,2%/1.000 operating hours. L85B10 (tq 25°C) = 50.000h. 5 years warranty. Manufacturer: Lightnet GmbH, ISO 9001:2015 certificated

3000K Colour temperature Colour Rendering Index (CRI) CRI>80

Optical system Microprismatic screen Control Dimmable (DALI) Length L/Diameter D (mm) D=600mm H=38mm Height H (mm) Current/Power Medium-Power