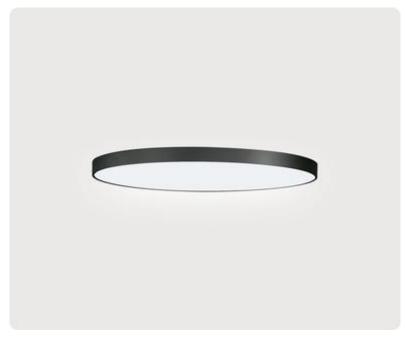

## Basic-A5

Surface mounted luminaire - Direct light distribution

Article code: BA5ABL-830M-D600

Illustrations may only be similar and serve as an orientation.

Basic-A5. LED. Surface mounted luminaire for wall or ceiling mounting with minimalist edge. Luminaire body made of high-quality aluminum profile. Surface finish Jet Black. Direct onlylight distribution. Colour temperature: 3000K (Warm White). Colour Rendering Index (CRI): >80. Microprismatic screen for uniform illumination and reduced luminance in office areas. UGR<=19. Dimmable DALI. DxH (round). D=600mm. H=

38mm. Medium-power current. 3170lm. 25W. 8,8kg. Binning initial <= MacAdam 3. IP40. Protection class I. CE, UKCA marking. Prüfzeichen: ENEC. IK02. 220-240V. 50-60 Hz. RG0 (EN62471). Luminous flux reduction up to 0,3%/1.000 operating hours. Nominal failure rate: 0,2%/1.000 operating hours. L85B10 (tq 25°C) = 50.000h. 5 years warranty. Manufacturer: Lightnet GmbH, ISO 9001:2015 certificated