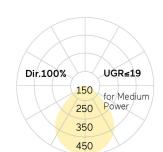

Luminous Flux 3170lm 25W Power consumption Degree of protection IP40

Certification Prüfzeichen: ENEC

LED lifetime L85B10 (tq  $25^{\circ}$ C) = 50.000h

**UGR** UGR<=19 Photometric code 8 30 / 3 3 9 Photobiological class RG0 (EN62471)