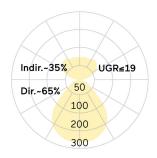

## Basic-X5

Surface mounted luminaire - Direct/indirect light distribution

Illustrations may only be similar and serve as an orientation.

Basic-X5. LED. Wall or ceiling mounted luminaire. Luminaire body with distance-spacer. Luminaire body made of high-quality aluminum profile. Surface finish Radiant Silver. Direct light distribution and indirect lightingcorona. Colour temperature: 3000K (Warm White). Colour Rendering Index (CRI): >80. Microprismatic screen for uniform illumination and reduced luminance in office areas. UGR<=19. Dimmable DALI. DxH (round). D=500mm. H=38

IP40

UGR UGR<=19
Photometric code 8 30 / 3 3 9
Photobiological class RG0 (EN62471)

Indoor/Outdoor Indoor: ta [ambient] max. 25°C

Weight (kg) 5,4kg

Degree of protection