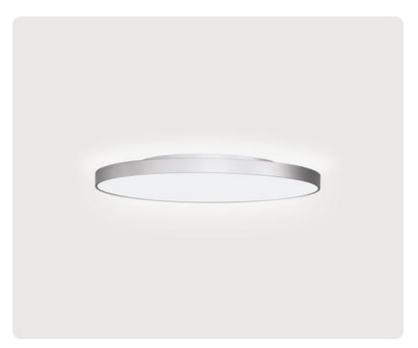

## Basic-X5

Surface mounted luminaire - Direct/indirect light distribution

Illustrations may only be similar and serve as an orientation.

Basic-X5. LED. Wall or ceiling mounted luminaire. Luminaire body with distance-spacer. Luminaire body made of high-quality aluminum profile. Surface finish Radiant Silver. Direct light distribution and indirect lightingcorona. Colour temperature: 3000K (Warm White). Colour Rendering Index (CRI): >80. Microprismatic screen for uniform illumination and reduced luminance in office areas. UGR<=19. Dimmable DALI. DxH (round). D=500mm. H=38

+30mm. High-power current. 4769lm. 40W. 5,4kg. Binning initial <= MacAdam 3. IP40. Protection class I. CE, UKCA marking. Prüfzeichen: ENEC. IK02. 220-240V. 50-60 Hz. RG0 (EN62471). Luminous flux reduction up to 0,4%/1.000 operating hours. Nominal failure rate: 0,2%/1.000 operating hours. L80B10 (tq 25°C) = 50.000h. 5 years warranty. Manufacturer: Lightnet GmbH, ISO 9001:2015 certificated