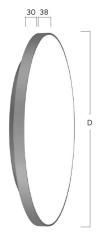

## Basic-X5

Surface mounted luminaire - Direct/indirect light distribution

Illustrations may only be similar and serve as an orientation.

Basic-X5. LED. Wall or ceiling mounted luminaire. Luminaire body with distance-spacer. Luminaire body made of high-quality aluminum profile. Surface finish Radiant Silver. Direct light distribution and indirect lightingcorona. Colour temperature: 3000K (Warm White). Colour Rendering Index (CRI): >80. Microprismatic screen for uniform illumination and reduced luminance in office areas. UGR<=19. Dimmable DALI. DxH (round). D=500mm. H=38

Dimmable (DALI)

D=500mm

H=38+30mm

High-Power

4769lm

40W

Certification Prüfzeichen: ENEC

LED lifetime L80B10 (tq 25°C) = 50.000h