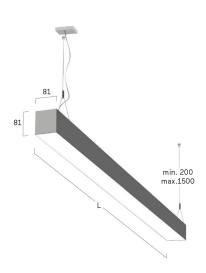

## Matric-G5

Pendant light-line - Direct light distribution

Article code: LG5AEE-840E-L1765-Y

Illustrations may only be similar and serve as an orientation.

Matric-G5. LED. Pendant light-line. Luminaire body made of high-quality aluminum profile. Surface finish Silver Anodised. Direct only light distribution. Colour temperature: 4000K (Cool White). Colour Rendering Index (CRI): >80. Microprismatic screen for uniform illumination and reduced luminance in office areas. UGR<=19. Switchable. LxWxH (rectangular). L=1765mm. W=81mm. H=81mm. Y-cord suspension with power supply cable and ceiling rose (Set). Pendant length max 1500mm. Power supply: transparent.

Productname Matric-G5
Lamp LED

Installation Type Pendant light-line
Surface finish Silver Anodised
Light characteristics Direct light distribution

Colour temperature 4000K Colour Rendering Index (CRI) CRI>80

Optical system Microprismatic screen

Control Switchable
Length L/Diameter D (mm) L=1765mm
Width W (mm) W=81mm
Height H (mm) H=81mm
Current/Power Low-Power
Luminous Flux 3010lm
Power consumption 27W

Suspension Y-susp. (Set)

Ceiling rose colour Ceiling rose: Matching luminaire`s

surface colour

Pendant length (mm) Pendant length max 1500mm

Degree of protection IP20

Certification Prüfzeichen: ENEC

Cable Colour Power supply: transparent LED lifetime L90B10 (tq  $25^{\circ}$ C) = 50.000h