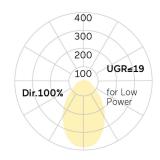

UGR UGR<=19
Photometric code 8 40 / 3 3 9
Photobiological class RG0 (EN62471)

Indoor/Outdoor Indoor: ta [ambient] max. 25°C

Weight (kg) 6kg