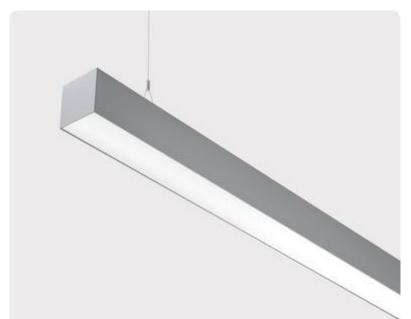

## Matric-G5

Pendant light-line - Direct light distribution

Article code: LG5AEE-840E-L1765-Y

Illustrations may only be similar and serve as an orientation.

Matric-G5. LED. Pendant light-line. Luminaire body made of high-quality aluminum profile. Surface finish Silver Anodised. Direct only light distribution. Colour temperature: 4000K (Cool White). Colour Rendering Index (CRI): >80. Microprismatic screen for uniform illumination and reduced luminance in office areas. UGR<=19. Switchable. LxWxH (rectangular). L=1765mm. W=81mm. H=81mm. Y-cord suspension with power supply cable and ceiling rose (Set). Pendant length max 1500mm. Power supply: transparent.

Productname Matric-G5
Lamp LED

Installation Type Pendant light-line
Surface finish Silver Anodised
Light characteristics Direct light distribution

Colour temperature 4000K Colour Rendering Index (CRI) CRI>80

Optical system Microprismatic screen

Control Switchable
Length L/Diameter D (mm) L=1765mm
Width W (mm) W=81mm
Height H (mm) H=81mm
Current/Power Low-Power
Luminous Flux 3010lm
Power consumption 27W

Suspension Y-susp. (Set)