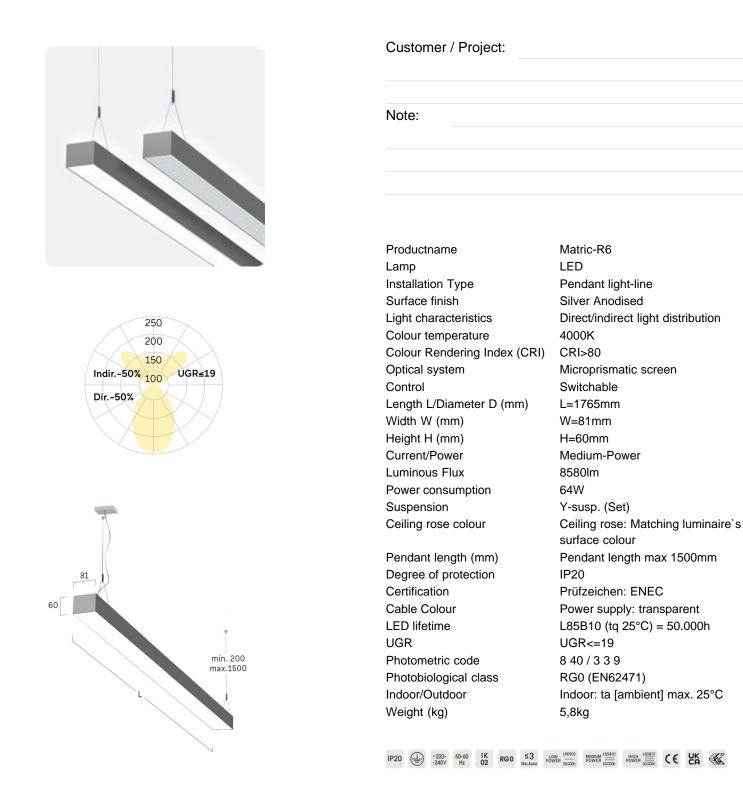

## Matric-R6

Pendant light-line - Direct/indirect light distribution

Article code: LR6AEE-840M-L1765-Y

Illustrations may only be similar and serve as an orientation.

1/2

Matric-R6. LED. Pendant light-line. Luminaire body made of high-quality aluminum profile. Surface finish Silver Anodised. Direct/indirect light distribution. Colour temperature: 4000K (Cool White). Colour Rendering Index (CRI): >80. Microprismatic screen for uniform illumination and reduced luminance in office areas. UGR<=19. Switchable. LxWxH (rectangular). L=1765mm. W=81mm. H=60mm. Y-cord suspension with power supply cable and ceiling rose (Set). Pendant length max 1500mm. Power

supply: transparent. Ceiling rose: Matching luminaire`s surface colour. Medium-power current. 8580lm. 64W. 5,8kg. Binning initial <= MacAdam 3. IP20. Protection class I. CE, UKCA marking. Prüfzeichen: ENEC. IK02. 220-240V. 50-60 Hz. RG0 (EN62471). Luminous flux reduction up to 0,3%/1.000 operating hours. Nominal failure rate: 0,2%/1.000 operating hours. L85B10 (tq 25°C) = 50.000h. 5 years warranty. Manufacturer: Lightnet GmbH, ISO 9001:2015 certificated