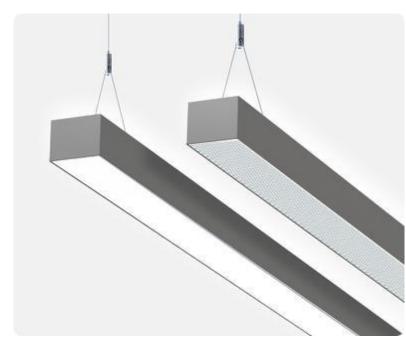

## Matric-R6

Pendant light-line - Direct/indirect light distribution

Article code: LR6AEE-840M-L1765-Y

Illustrations may only be similar and serve as an orientation.

1/2

Matric-R6. LED. Pendant light-line. Luminaire body made of high-quality aluminum profile. Surface finish Silver Anodised. Direct/indirect light distribution. Colour temperature: 4000K (Cool White). Colour Rendering Index (CRI): >80. Microprismatic screen for uniform illumination and reduced luminance in office areas. UGR<=19. Switchable. LxWxH (rectangular). L=1765mm. W=81mm. H=60mm. Y-cord suspension with power supply cable and ceiling rose (Set). Pendant length max 1500mm. Power