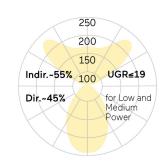

## Matric-R3

Pendant light-line - Direct/indirect light distribution

Article code: LR3ABE-840M-L1475-Y

Illustrations may only be similar and serve as an orientation.

Matric-R3. LED. Pendant light-line. Luminaire body made of high-quality aluminum profile. Surface finish Jet Black. Direct/indirect light distribution. Colour temperature: 4000K (Cool White). Colour Rendering Index (CRI): >80. Microprismatic screen for uniform illumination and reduced luminance in office areas. UGR<=19. Switchable. LxWxH (rectangular). L=1475mm. W=55mm. H=85mm. Y-cord suspension with power supply cable and ceiling rose (Set). Pendant length max 1500mm. Power supply: transparent.

Certification Prüfzeichen: ENEC

Cable Colour Power supply: transparent L85B10 (tq 25°C) = 50.000h

UGR UGR<=19
Photometric code 8 40 / 3 3 9
Photobiological class RG0 (EN62471)

Indoor/Outdoor Indoor: ta [ambient] max. 25°C