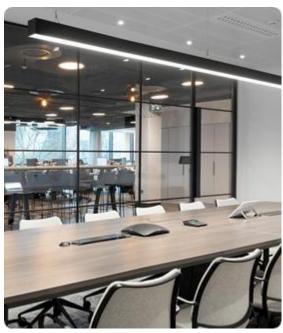

## Matric-R3

Pendant light-line - Direct/indirect light distribution

Article code: LR3ABE-840M-L1475-Y

Illustrations may only be similar and serve as an orientation.

Matric-R3. LED. Pendant light-line. Luminaire body made of high-quality aluminum profile. Surface finish Jet Black. Direct/indirect light distribution. Colour temperature: 4000K (Cool White). Colour Rendering Index (CRI): >80. Microprismatic screen for uniform illumination and reduced luminance in office areas. UGR<=19. Switchable. LxWxH (rectangular). L=1475mm. W=55mm. H=85mm. Y-cord suspension with power supply cable and ceiling rose (Set). Pendant length max 1500mm. Power supply: transparent.