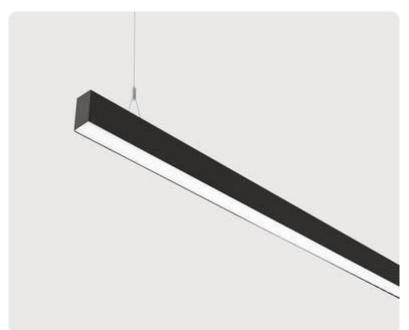

## Matric-R3

Pendant light-line - Direct/indirect light distribution

Article code: LR3ABE-840M-L1475-Y

Illustrations may only be similar and serve as an orientation.

Matric-R3. LED. Pendant light-line. Luminaire body made of high-quality aluminum profile. Surface finish Jet Black. Direct/indirect light distribution. Colour temperature: 4000K (Cool White). Colour Rendering Index (CRI): >80. Microprismatic screen for uniform illumination and reduced luminance in office areas. UGR<=19. Switchable. LxWxH (rectangular). L=1475mm. W=55mm. H=85mm. Y-cord suspension with power supply cable and ceiling rose (Set). Pendant length max 1500mm. Power supply: transparent.