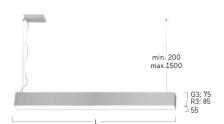

## Matric-R3

Pendant light-line - Direct/indirect light distribution

Article code: LR3ABE-840M-L1475-Y

Illustrations may only be similar and serve as an orientation.

Matric-R3. LED. Pendant light-line. Luminaire body made of high-quality aluminum profile. Surface finish Jet Black. Direct/indirect light distribution. Colour temperature: 4000K (Cool White). Colour Rendering Index (CRI): >80. Microprismatic screen for uniform illumination and reduced luminance in office areas. UGR<=19. Switchable. LxWxH (rectangular). L=1475mm. W=55mm. H=85mm. Y-cord suspension with power supply cable and ceiling rose (Set). Pendant length max 1500mm. Power supply: transparent.

Productname Matric-R3
Lamp LED

Installation Type Pendant light-line

Surface finish Jet Black

Colour temperature 4000K Colour Rendering Index (CRI) CRI>80

Optical system Microprismatic screen

Control Switchable
Length L/Diameter D (mm) L=1475mm
Width W (mm) W=55mm
Height H (mm) H=85mm
Current/Power Medium-Power

Luminous Flux 5890lm Power consumption 48W

Suspension Y-susp. (Set)

Ceiling rose colour Ceiling rose: Matching luminaire`s

surface colour

Pendant length (mm) Pendant length max 1500mm

Degree of protection IP20