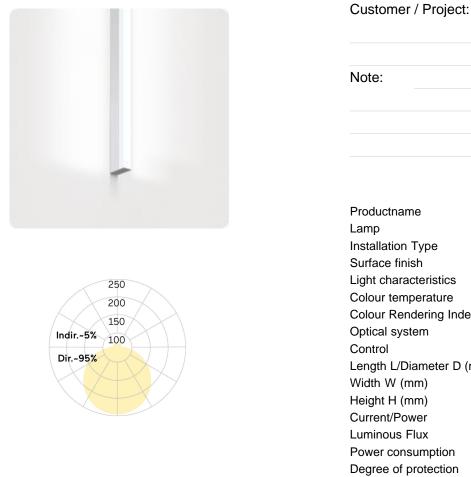

### Matric-AX

Surface mounted light-line - Direct light distribution

Article code: LAXFBL-830H-L1765

Illustrations may only be similar and serve as an orientation.

Matric-AX. LED. Wall or ceiling mounted light-line. Luminaire body made of high-quality aluminum profile. Surface finish Jet €X<sup>3</sup>OyBlack. Direct only light distribution. Colour temperature: 3000(Warm White). Colour Rendering Index (CRI): >80. Ambient diffuser made of frosted methacrylate for enhanced light transmission and perfect uniform illumination. Dimmable DALI. LxWxH (rectangular). L=1765mm. W=40mm. H=65mm. High-

power current. 4086lm. 30W. 3,4kg. Binning initial <= MacAdam 3. IP20. Protection class I. CE, UKCA marking. Prüfzeichen: ENEC. IK02. 220-240V. 50-60 Hz. RG0 (EN62471). Luminous flux reduction up to 0,4%/1.000 operating hours. Nominal failure rate: 0,2%/1.000 operating hours. L80B10 (tq 25°C) = 50.000h. 5 years warranty. Manufacturer: Lightnet GmbH, ISO 9001:2015 certificated

#### Article code: LAXFBL-830H-L1765

\_23 \_65 40

| Productname                  | Matric-AX                      |
|------------------------------|--------------------------------|
| Lamp                         | LED                            |
| Installation Type            | Surface mounted light-line     |
| Surface finish               | Jet Black                      |
| Light characteristics        | Direct light distribution      |
| Colour temperature           | 3000K                          |
| Colour Rendering Index (CRI) | CRI>80                         |
| Optical system               | Ambient diffuser               |
| Control                      | Dimmable (DALI)                |
| Length L/Diameter D (mm)     | L=1765mm                       |
| Width W (mm)                 | W=40mm                         |
| Height H (mm)                | H=65mm                         |
| Current/Power                | High-Power                     |
| Luminous Flux                | 4086lm                         |
| Power consumption            | 30W                            |
| Degree of protection         | IP20                           |
| Certification                | Prüfzeichen: ENEC              |
| LED lifetime                 | L80B10 (tq 25°C) = 50.000h     |
| Photometric code             | 8 30 / 3 3 9                   |
| Photobiological class        | RG0 (EN62471)                  |
| Indoor/Outdoor               | Indoor: ta [ambient] max. 25°C |
| Weight (kg)                  | 3,4kg                          |
|                              |                                |
|                              |                                |