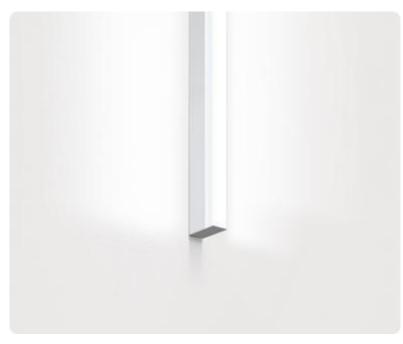

### Matric-AX

Surface mounted light-line - Direct light distribution

Article code: LAXFBL-830H-L1765

Illustrations may only be similar and serve as an orientation.

Matric-AX. LED. Wall or ceiling mounted light-line. Luminaire body made of high-quality aluminum profile. Surface finish Jet €X<sup>3</sup>OyBlack. Direct only light distribution. Colour temperature: 3000(Warm White). Colour Rendering Index (CRI): >80. Ambient diffuser made of frosted methacrylate for enhanced light transmission and perfect uniform illumination. Dimmable DALI. LxWxH (rectangular). L=1765mm. W=40mm. H=65mm. High-

## Matric-AX

Surface mounted light-line - Direct light distribution