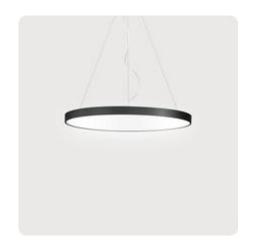

## Basic-P5

Pendant luminaire - Direct/indirect light distribution

Article code: BP5OBL-840H-D600-U

Illustrations may only be similar and serve as an orientation.

Basic-P5. LED. Pendant luminaire. Luminaire body with 38mm visible overall height and minimalist edge of only 5mm. Luminaire body made of high-quality aluminum profile. Surface finish Jet Black. Direct/indirect light distribution. Colour temperature: 4000K (Cool White). Colour Rendering Index (CRI): >80. Opal diffuser for enhanced light transmission and perfect uniform illumination. Dimmable DALI. DxH (round). D=600mm. H= 38mm. Central cord suspension with ceiling rose and power supply cable (Set). Pendant length max 1500mm.