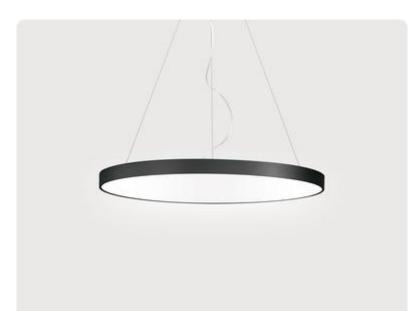

## Basic-P5

Pendant luminaire - Direct/indirect light distribution

Article code: BP5OBL-840H-D600-U

Illustrations may only be similar and serve as an orientation.

Basic-P5. LED. Pendant luminaire. Luminaire body with 38mm visible overall height and minimalist edge of only 5mm. Luminaire body made of high-quality aluminum profile. Surface finish Jet Black. Direct/indirect light distribution. Colour temperature: 4000K (Cool White). Colour Rendering Index (CRI): >80. Opal diffuser for enhanced light transmission and perfect uniform illumination. Dimmable DALI. DxH (round). D=600mm. H= 38mm. Central cord suspension with ceiling rose and power supply cable (Set). Pendant length max 1500mm.