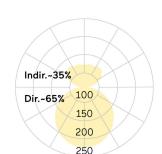

## Basic-P5

Pendant luminaire - Direct/indirect light distribution

Article code: BP5OBL-840H-D600-U

Illustrations may only be similar and serve as an orientation.

Basic-P5. LED. Pendant luminaire. Luminaire body with 38mm visible overall height and minimalist edge of only 5mm. Luminaire body made of high-quality aluminum profile. Surface finish Jet Black. Direct/indirect light distribution. Colour temperature: 4000K (Cool White). Colour Rendering Index (CRI): >80. Opal diffuser for enhanced light transmission and perfect uniform illumination. Dimmable DALI. DxH (round). D=600mm. H= 38mm. Central cord suspension with ceiling rose and power supply cable (Set). Pendant length max 1500mm.