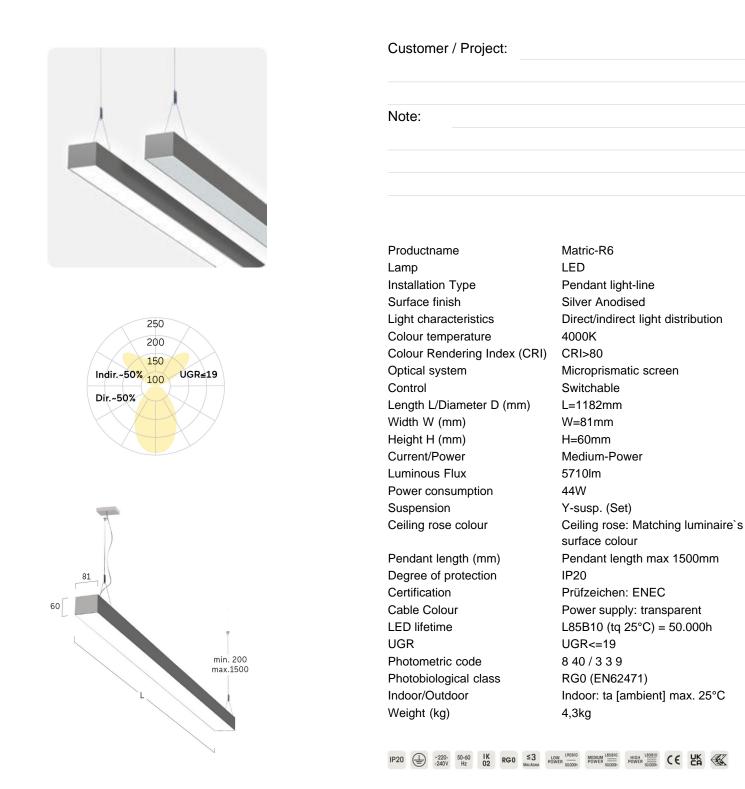

## Matric-R6

Pendant light-line - Direct/indirect light distribution

Article code: LR6AEE-840M-L1182-Y

Illustrations may only be similar and serve as an orientation.

1/2

Matric-R6. LED. Pendant light-line. Luminaire body made of high-quality aluminum profile. Surface finish Silver Anodised. Direct/indirect light distribution. Colour temperature: 4000K (Cool White). Colour Rendering Index (CRI): >80. Microprismatic screen for uniform illumination and reduced luminance in office areas. UGR<=19. Switchable. LxWxH (rectangular). L=1182mm. W=81mm. H=60mm. Y-cord suspension with power supply cable and ceiling rose (Set). Pendant length max 1500mm. Power

supply: transparent. Ceiling rose: Matching luminaire`s surface colour. Medium-power current. 5710lm. 44W. 4,3kg. Binning initial <= MacAdam 3. IP20. Protection class I. CE, UKCA marking. Prüfzeichen: ENEC. IK02. 220-240V. 50-60 Hz. RG0 (EN62471). Luminous flux reduction up to 0,3%/1.000 operating hours. Nominal failure rate: 0,2%/1.000 operating hours. L85B10 (tq 25°C) = 50.000h. 5 years warranty. Manufacturer: Lightnet GmbH, ISO 9001:2015 certificated