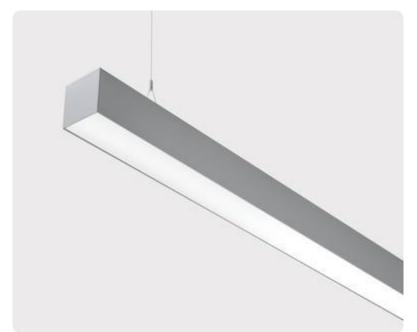

## Matric-G5

Pendant light-line - Direct light distribution

Article code: LG5OEL-840H-L1475-Y

Illustrations may only be similar and serve as an orientation.

Matric-G5. LED. Pendant light-line. Luminaire body made of high-quality aluminum profile. Surface finish Silver Anodised. Direct only light distribution. Colour temperature: 4000K (Cool White). Colour Rendering Index (CRI): >80. Opal diffuser for enhanced light transmission and perfect uniform illumination. Dimmable DALI. LxWxH (rectangular). L=1475mm. W=81mm. H=81mm. Y-cord suspension with power supply cable and ceiling rose (Set). Pendant length max 1500mm. Power supply: transparent. Ceiling rose:

Productname Matric-G5 Lamp LED

Installation Type Pendant light-line
Surface finish Silver Anodised
Light characteristics Direct light distribution

4000K Colour temperature Colour Rendering Index (CRI) CRI>80 Optical system Opal diffuser Control Dimmable (DALI) Length L/Diameter D (mm) L=1475mm Width W (mm) W=81mm Height H (mm) H=81mm Current/Power High-Power 6010lm Luminous Flux