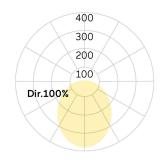

## Matric-G5

Pendant light-line - Direct light distribution

Article code: LG5OEL-840H-L1475-Y

Illustrations may only be similar and serve as an orientation.

Matric-G5. LED. Pendant light-line. Luminaire body made of high-quality aluminum profile. Surface finish Silver Anodised. Direct only light distribution. Colour temperature: 4000K (Cool White). Colour Rendering Index (CRI): >80. Opal diffuser for enhanced light transmission and perfect uniform illumination. Dimmable DALI. LxWxH (rectangular). L=1475mm. W=81mm. H=81mm. Y-cord suspension with power supply cable and ceiling rose (Set). Pendant length max 1500mm. Power supply: transparent. Ceiling rose:

Productname Matric-G5 Lamp LED

Installation Type Pendant light-line
Surface finish Silver Anodised
Light characteristics Direct light distribution

4000K Colour temperature Colour Rendering Index (CRI) CRI>80 Optical system Opal diffuser Control Dimmable (DALI) Length L/Diameter D (mm) L=1475mm Width W (mm) W=81mm Height H (mm) H=81mm Current/Power High-Power 6010lm Luminous Flux