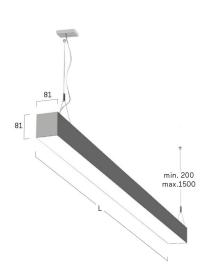

## Matric-G5

Pendant light-line - Direct light distribution

Article code: LG5OEL-840H-L1475-Y

Illustrations may only be similar and serve as an orientation.

Matric-G5. LED. Pendant light-line. Luminaire body made of high-quality aluminum profile. Surface finish Silver Anodised. Direct only light distribution. Colour temperature: 4000K (Cool White). Colour Rendering Index (CRI): >80. Opal diffuser for enhanced light transmission and perfect uniform illumination. Dimmable DALI. LxWxH (rectangular). L=1475mm. W=81mm. H=81mm. Y-cord suspension with power supply cable and ceiling rose (Set). Pendant length max 1500mm. Power supply: transparent. Ceiling rose:

Productname Matric-G5 Lamp LED

Installation Type Pendant light-line
Surface finish Silver Anodised
Light characteristics Direct light distribution

4000K Colour temperature Colour Rendering Index (CRI) CRI>80 Optical system Opal diffuser Control Dimmable (DALI) Length L/Diameter D (mm) L=1475mm Width W (mm) W=81mm Height H (mm) H=81mm Current/Power High-Power 6010lm Luminous Flux

Suspension Y-susp. (Set)

Ceiling rose colour Ceiling rose: Matching luminaire`s

49W

surface colour

Pendant length (mm) Pendant length max 1500mm

Degree of protection IP20

Power consumption

Certification Prüfzeichen: ENEC