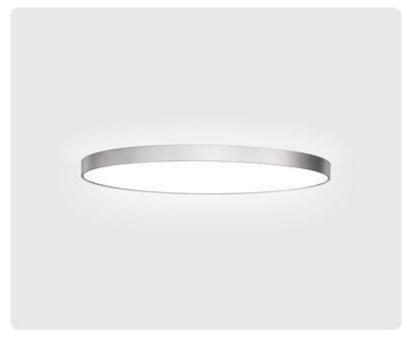

## Basic-A5

Surface mounted luminaire - Direct light distribution

Article code: BA5OSE-840M-D600

Illustrations may only be similar and serve as an orientation.

Basic-A5. LED. Surface mounted luminaire for wall or ceiling mounting with minimalist edge. Luminaire body made of high-quality aluminum profile. Surface finish Radiant Silver. Direct€only light distribution. Colour temperature: 4000K (Cool White)Colour Rendering Index (CRI): >80. Opal diffuser for enhanced light transmission and perfect uniform illumination. SwitchableDxH (round). D= 600mm. H=38mm. Medium-power current.

## Basic-A5

Surface mounted luminaire - Direct light distribution

Article code: BA5OSE-840M-D600

Productname Basic-A5 LED Lamp

Installation Type Surface mounted luminaire

Surface finish Radiant Silver

Light characteristics Direct light distribution