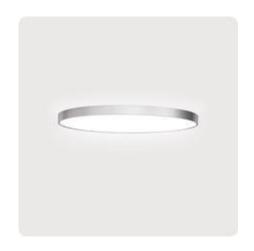

## Basic-A5

Surface mounted luminaire - Direct light distribution

Article code: BA5OSE-840M-D600

Illustrations may only be similar and serve as an orientation.

Basic-A5. LED. Surface mounted luminaire for wall or ceiling mounting with minimalist edge. Luminaire body made of high-quality aluminum profile. Surface finish Radiant Silver. Direct€only light distribution. Colour temperature: 4000K (Cool White)Colour Rendering Index (CRI): >80. Opal diffuser for enhanced light transmission and perfect uniform illumination. SwitchableDxH (round). D= 600mm. H=38mm. Medium-power current.

## Basic-A5

Surface mounted luminaire - Direct light distribution

Article code: BA5OSE-840M-D600

Productname Basic-A5 LED Lamp

Installation Type Surface mounted luminaire

Surface finish Radiant Silver

Light characteristics Direct light distribution