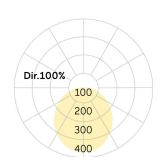

## Basic-A5

Surface mounted luminaire - Direct light distribution

Article code: BA5OSE-840M-D600

Illustrations may only be similar and serve as an orientation.

Basic-A5. LED. Surface mounted luminaire for wall or ceiling mounting with minimalist edge. Luminaire body made of high-quality aluminum profile. Surface finish Radiant Silver. Direct€only light distribution. Colour temperature: 4000K (Cool White)Colour Rendering Index (CRI): >80. Opal diffuser for enhanced light transmission and perfect uniform illumination. SwitchableDxH (round). D= 600mm. H=38mm. Medium-power current.

4000K Colour temperature Colour Rendering Index (CRI) CRI>80 Optical system Opal diffuser Control Switchable Length L/Diameter D (mm) D=600mm H=38mm Height H (mm) Current/Power Medium-Power Luminous Flux 3460lm