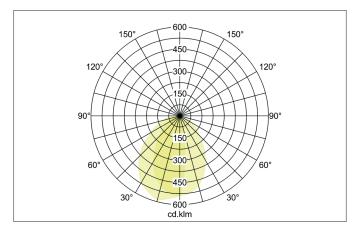

## LANTERN LED bollard light, IP65, height 600 mm

Article no. 60006103

Light. For Generations.

| Lighting technology |            |
|---------------------|------------|
| Colour temperature  | 3.000 K    |
| Light colour        | White      |
| Light output        | Direct     |
| Luminous flux       | 520 lm     |
| System efficiency   | 58 lm/W    |
| Colour rendering    | CRI > 80   |
| Reflector           | Without    |
| Beam angle          | 90°        |
| Light sharing       | Asymmetric |