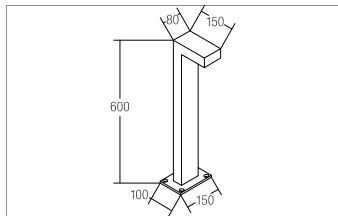

#### Tendei

LED bollard light, IP65, height 600 mm, Other. Ceiling cut-out Installation depth mm, Weight 2,222 kg, asymmetric optimal light distribution due to a glass transparent cover.Luminous flux 520 lm, Power 1 x 9 W, Light colour warm white, Correlated color temprature (CCT) 3.000 K, Colour rendering index CRI > 80, Housing material: Aluminium / Glass, Colour: Graphite, Permissible ambient temperature (ta): -20 - + 50, Protection class (EN 61140): I, Degree of protection (DIN EN 60529): IP65, .With electronic driver, on/off switchable.

| Article data      |                                                                                         |
|-------------------|-----------------------------------------------------------------------------------------|
| Article no.       | 60006103                                                                                |
| GTIN              | 4251433915379                                                                           |
| Series name       | LANTERN                                                                                 |
| Short description | LED bollard light, IP65, height 600 mm                                                  |
| Material          | Aluminium / Glass                                                                       |
| Colour            | Graphite                                                                                |
| Shape             | Other                                                                                   |
| Width             | 80 mm                                                                                   |
| Hight             | 600 mm                                                                                  |
| Scope of delivery | Incl. converter for connection to the 230-V mains voltage, on/off switchable and 500 mm |
|                   | connecting cable                                                                        |
| Weight            | 2.222 kg                                                                                |