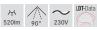

## LANTERN LED bollard light, IP65, height 600 mm

Article no. 60006103

Light. For Generations.

| Lighting technology |            |
|---------------------|------------|
| Colour temperature  | 3.000 K    |
| Light colour        | White      |
| Light output        | Direct     |
| Luminous flux       | 520 lm     |
| System efficiency   | 58 lm/W    |
| Colour rendering    | CRI > 80   |
| Reflector           | Without    |
| Beam angle          | 90°        |
| Light sharing       | Asymmetric |

| Operating technology of the luminaire |                                                                                                                                                          |
|---------------------------------------|----------------------------------------------------------------------------------------------------------------------------------------------------------|
| System output                         | 9 W                                                                                                                                                      |
| Voltage type                          | AC                                                                                                                                                       |
| AC nominal voltage max                | 230 V                                                                                                                                                    |
| Frequenz max.                         | 50 Hz                                                                                                                                                    |
| Lamp                                  | LED                                                                                                                                                      |
| Lamp holder                           | Without fitting                                                                                                                                          |
| Protection class                      |                                                                                                                                                          |
| Degree of protection                  | IP65                                                                                                                                                     |
| Ambient temperature                   | -20 - + 50                                                                                                                                               |
| Control                               | on/off                                                                                                                                                   |
| Bulb change possible                  | The light source of this luminaire may only be replaced by the manufacturer or a service technician commissioned by him or a similarly qualified person. |